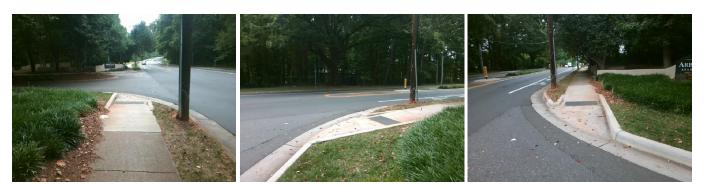

## Access Compliance Report Public Rights-of-Way (Curb Ramps)

| Intersection ID: 17246                                                                                          | Main Str                                | Main Street: SCALEYBARK_RD  |         |                                         | SHADOW_ELM_DR                        |       | Location:                   |                             |      |  |
|-----------------------------------------------------------------------------------------------------------------|-----------------------------------------|-----------------------------|---------|-----------------------------------------|--------------------------------------|-------|-----------------------------|-----------------------------|------|--|
| ADA ID: AABE1B4EE77E                                                                                            | Ramp Ty                                 | Ramp Type: Directional1     |         |                                         | Initial Pass/Fail: Fail Overall Comp |       |                             | liance: No Severity Score:  |      |  |
| Codes/Mitigation Info/Possible Solution                                                                         |                                         |                             |         | Field Measurements/Component Compliance |                                      |       |                             |                             |      |  |
|                                                                                                                 | ALL | Possible Solutions:         |         | Compliance Description                  |                                      | Data  | Data Compliance Description |                             |      |  |
| 1 4 1 1 1 1 1 1 1 1 1 1 1 1 1 1 1 1 1 1                                                                         | - 257 3                                 | Remove & Replace Entire Ram | ).      | N/A                                     | Ramp Length (in)                     | 158.0 | N/A                         | Grade Break?                | N/A  |  |
| A Charles P                                                                                                     | 8                                       |                             |         | Yes                                     | Ramp Width (in)                      | 59.0  | N/A                         | Grade Break Slope (%)       | 0.0  |  |
|                                                                                                                 | 5 6                                     |                             |         | No                                      | Ramp Slope (%)                       | 9.8   | N/A                         | Grade Break XSlope (%)      | 0.0  |  |
| G. Law                                                                                                          |                                         |                             |         | No                                      | Ramp XSlope (%)                      | 2.2   |                             |                             |      |  |
|                                                                                                                 | S A B                                   |                             |         | N/A                                     | Flare Type LT                        | N/A   | N/A                         | Flare Type RT               | N/A  |  |
| the second second                                                                                               | E.                                      |                             |         | N/A                                     | Flare Slope LT (%)                   | N/A   | N/A                         | Flare Slope RT (%)          | 0.0  |  |
| Contraction of the second s |                                         | Surveyor Notes:             |         | N/A                                     | Flare Traversable LT?                | N/A   | N/A                         | Flare Traversable RT?       | N/A  |  |
| the second se | a freedom and                           | N/A                         |         | N/A                                     | Landing Length (in)                  | 0.0   | N/A                         | DWS Provided?               | N/A  |  |
|                                                                                                                 | 1 CARLEY                                |                             |         | N/A                                     | Landing Width (in)                   | 0.0   | N/A                         | DWS Contrast?               | N/A  |  |
|                                                                                                                 | ALL BANK                                |                             |         | N/A                                     | Landing Slope (%)                    | 0.0   | N/A                         | DWS Length (in)             | N/A  |  |
|                                                                                                                 | it.                                     |                             |         | N/A                                     | Landing X Slope (%)                  | 0.0   | N/A                         | DWS Full Width?             | N/A  |  |
|                                                                                                                 | 1 1 A A A A A                           | PROW/ADA:                   |         | N/A                                     | Landing Curb? (Y/N)                  | N/A   | N/A                         | DWS Offset LT (in)          | N/A  |  |
| A A A A A A A A A A A A A A A A A A A                                                                           |                                         | R304.2.2, R304.5.3          |         | N/A                                     | Shared Landing?                      | N/A   | N/A                         | DWS Offset RT (in)          | N/A  |  |
| A CARAGE                                                                                                        | 19107 1 23                              | ,                           |         | N/A                                     | Gutter Ponding?                      | 0.0   | N/A                         | Gutter Slope (%)            | N/A  |  |
| C. T. A. C. A. C. A.                                                                                            | 1 198 2                                 |                             |         | N/A                                     | Gutter Lip Ht (in)                   | 0.0   | N/A                         | Gutter X Slope (%)          | N/A  |  |
| 「二、二、二、二、二、二、二、二、二、二、二、二、二、二、二、二、二、二、二、                                                                         | A CEVERAL                               |                             |         | N/A                                     | Painted X Walk1?                     | No    |                             | Road Slope (%)              | 2.6  |  |
| Street 1 Name                                                                                                   | SHADOW ELM DR                           |                             |         |                                         | X Walk 1 Direction                   | To SE |                             | Road X Slope (%)            | 6.0  |  |
| Stop Condition-Street 1                                                                                         | StopSign                                |                             |         |                                         | X Walk 1 Width (in)                  | N/A   |                             | Clear Space?                | N/A  |  |
| Street 2 Name                                                                                                   | N/A                                     |                             |         |                                         | X Walk 1 Slope (%)                   | 2.6   | N/A                         | Clear Space to XWalk (in)   | N/A  |  |
| Stop Condition-Street 2                                                                                         | N/A                                     |                             |         |                                         | X Walk 1 X Slope (%)                 | 6.0   | N/A                         | Storm Grate/Utility Hazard? | N/A  |  |
|                                                                                                                 |                                         |                             |         | N/A                                     | Ramp inside XWalk1?                  | N/A   |                             | Storm Grate/Utility Type    |      |  |
|                                                                                                                 |                                         |                             |         | N/A                                     | Any Obstructions?                    | N/A   |                             |                             | N/A  |  |
|                                                                                                                 |                                         | Total Cost: \$              | 1600.00 |                                         | Obstruction Type                     |       | Yes                         | Surface Condition? (G/P)    | Good |  |
|                                                                                                                 |                                         |                             |         |                                         |                                      | N/A   | N/A                         | Curb Slope (%)              | 12.2 |  |