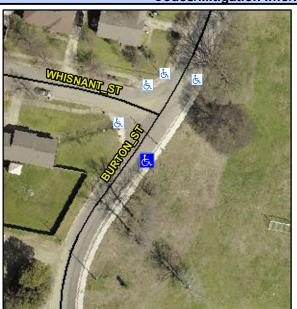

## **Access Compliance Report Public Rights-of-Way** (Curb Ramps)

Data

7.4

3.2

N/A

Good

Intersection ID: 10247 Main Street: BURTON ST **Cross Street: WHISNANT ST** Location: S Initial Pass/Fail: Fail **Overall Compliance: No Severity Score:** 10 ADA ID: AAC0EDF3323B Ramp Type: Perp

Flare Traversable LT?

Flare Type LT

**BURTON ST** Street 1 Name Stop Condition-Street 2 None N/A Street 2 Name Stop Condition-Street 1 N/A

Possible Solutions: Compliance Description N/A Remove & Replace Entire Ramp. No N/A N/A N/A N/A Surveyor Notes: N/A N/A N/A N/A N/A N/A PROW/ADA: N/A Not Found, R304.5.1 N/A N/A N/A