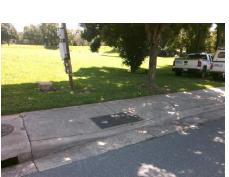

## **Access Compliance Report Public Rights-of-Way** (Curb Ramps)

Data

7.4

3.2

N/A

Good

Intersection ID: 10247 Main Street: BURTON ST **Cross Street: WHISNANT ST** Location: S Initial Pass/Fail: Fail **Overall Compliance: No Severity Score:** 10 ADA ID: AAC0EDF3323B Ramp Type: Perp

Flare Traversable LT?

Flare Type LT

**BURTON ST** Street 1 Name Stop Condition-Street 2 None N/A Street 2 Name Stop Condition-Street 1 N/A

Possible Solutions: Compliance Description N/A Remove & Replace Entire Ramp. No N/A N/A N/A N/A Surveyor Notes: N/A N/A N/A N/A N/A N/A PROW/ADA: N/A Not Found, R304.5.1 N/A N/A N/A