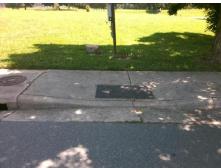

## **Access Compliance Report Public Rights-of-Way** (Curb Ramps)

Data

7.4

3.2

N/A

Good

Intersection ID: 10247 Main Street: BURTON ST **Cross Street: WHISNANT ST** Location: S Initial Pass/Fail: Fail **Overall Compliance: No Severity Score:** 10 ADA ID: AAC0EDF3323B Ramp Type: Perp

Flare Traversable LT?

Flare Type LT

**BURTON ST** Street 1 Name Stop Condition-Street 2 None N/A Street 2 Name Stop Condition-Street 1 N/A

Possible Solutions: Compliance Description N/A Remove & Replace Entire Ramp. No N/A N/A N/A N/A Surveyor Notes: N/A N/A N/A N/A N/A N/A PROW/ADA: N/A Not Found, R304.5.1 N/A N/A N/A