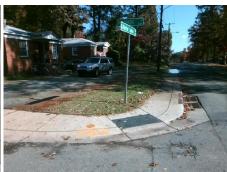

Total Cost:

1850.00

| Field Measurements/Component Compliance |                       |        |      |                             |      |  |  |  |
|-----------------------------------------|-----------------------|--------|------|-----------------------------|------|--|--|--|
| Compliance Description Data             |                       |        | Comp | liance Description          | Data |  |  |  |
| N/A                                     | Ramp Length (in)      | 41.0   | Yes  | Ramp Slope (%)              | 5.4  |  |  |  |
| Yes                                     | Ramp Width (in)       | 48.0   | Yes  | Ramp XSlope (%)             | 0.4  |  |  |  |
| N/A                                     | Flare Type LT         | Sloped | N/A  | Flare Type RT               | N/A  |  |  |  |
| N/A                                     | Flare Slope LT (%)    | 2.0    | Yes  | Flare Slope RT (%)          | 1.5  |  |  |  |
| N/A                                     | Flare Traversable LT? | Yes    | N/A  | Flare Traversable RT?       | Yes  |  |  |  |
| No                                      | Landing Length (in)   | N/A    | Yes  | DWS Provided?               | Yes  |  |  |  |
| No                                      | Landing Width (in)    | N/A    | Yes  | DWS Contrast?               | Yes  |  |  |  |
| No                                      | Landing Slope (%)     | N/A    | Yes  | DWS Length (in)             | 24.5 |  |  |  |
| No                                      | Landing X Slope (%)   | N/A    | Yes  | DWS Full Width?             | Yes  |  |  |  |
| N/A                                     | Landing Curb? (Y/N)   | No     | Yes  | DWS Offset (in)             | 0.0  |  |  |  |
| N/A                                     | Shared Landing?       | No     |      |                             |      |  |  |  |
| Yes                                     | Gutter Ponding?       | No     | Yes  | Gutter Slope (%)            | 4.3  |  |  |  |
| Yes                                     | Gutter Lip Ht (in)    | 0.0    | Yes  | Gutter X Slope (%)          | 0.7  |  |  |  |
| N/A                                     | Painted X Walk1?      | No     | N/A  | Painted X Walk2?            | N/A  |  |  |  |
|                                         | X Walk 1 Direction    | To W   |      | X Walk 2 Direction          | N/A  |  |  |  |
| N/A                                     | X Walk 1 Width (in)   | N/A    | N/A  | X Walk 2 Width (in)         | N/A  |  |  |  |
|                                         | X Walk 1 Slope (%)    | 3.3    |      | X Walk 2 Slope (%)          | N/A  |  |  |  |
|                                         | X Walk 1 X Slope (%)  | 1.0    |      | X Walk 2 X Slope (%)        | N/A  |  |  |  |
| N/A                                     | Ramp inside XWalk1?   | N/A    | N/A  | Ramp inside XWalk2?         | N/A  |  |  |  |
|                                         | Road Slope (%)        | N/A    | N/A  | Clear Space?                | Yes  |  |  |  |
|                                         | Road X Slope (%)      | N/A    | N/A  | Clear Space to XWalk (in)   | N/A  |  |  |  |
| Yes                                     | Any Obstructions?     | No     | Yes  | Storm Grate/Utility Hazard? | No   |  |  |  |
|                                         | Obstruction Type      |        |      | Storm Grate/Utility Type    |      |  |  |  |
|                                         |                       | N/A    |      |                             | N/A  |  |  |  |
|                                         |                       |        | Yes  | Surface Condition? (G/P)    | Good |  |  |  |