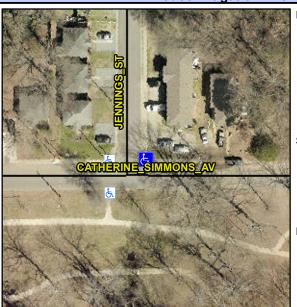

## Access Compliance Report Public Rights-of-Way (Curb Ramps)

Intersection ID: 8323Main Street: JENNINGS\_STCross Street: CATHERINE\_SIMMONS\_AVLocation:NEADA ID: AAC1D393022ERamp Type: PerpInitial Pass/Fail: PassOverall Compliance: NoSeverity Score:10