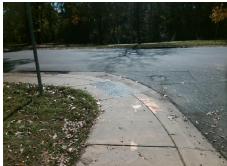

Total Cost:

1850.00

| Field Measurements/Component Compliance |                       |        |      |                             |      |  |  |  |
|-----------------------------------------|-----------------------|--------|------|-----------------------------|------|--|--|--|
| Compliance Description Data             |                       |        | Comp | liance Description          | Data |  |  |  |
| N/A                                     | Ramp Length (in)      | 41.0   | Yes  | Ramp Slope (%)              | 5.4  |  |  |  |
| Yes                                     | Ramp Width (in)       | 48.0   | Yes  | Ramp XSlope (%)             | 0.4  |  |  |  |
| N/A                                     | Flare Type LT         | Sloped | N/A  | Flare Type RT               | N/A  |  |  |  |
| N/A                                     | Flare Slope LT (%)    | 2.0    | Yes  | Flare Slope RT (%)          | 1.5  |  |  |  |
| N/A                                     | Flare Traversable LT? | Yes    | N/A  | Flare Traversable RT?       | Yes  |  |  |  |
| No                                      | Landing Length (in)   | N/A    | Yes  | DWS Provided?               | Yes  |  |  |  |
| No                                      | Landing Width (in)    | N/A    | Yes  | DWS Contrast?               | Yes  |  |  |  |
| No                                      | Landing Slope (%)     | N/A    | Yes  | DWS Length (in)             | 24.5 |  |  |  |
| No                                      | Landing X Slope (%)   | N/A    | Yes  | DWS Full Width?             | Yes  |  |  |  |
| N/A                                     | Landing Curb? (Y/N)   | No     | Yes  | DWS Offset (in)             | 0.0  |  |  |  |
| N/A                                     | Shared Landing?       | No     |      |                             |      |  |  |  |
| Yes                                     | Gutter Ponding?       | No     | Yes  | Gutter Slope (%)            | 4.3  |  |  |  |
| Yes                                     | Gutter Lip Ht (in)    | 0.0    | Yes  | Gutter X Slope (%)          | 0.7  |  |  |  |
| N/A                                     | Painted X Walk1?      | No     | N/A  | Painted X Walk2?            | N/A  |  |  |  |
|                                         | X Walk 1 Direction    | To W   |      | X Walk 2 Direction          | N/A  |  |  |  |
| N/A                                     | X Walk 1 Width (in)   | N/A    | N/A  | X Walk 2 Width (in)         | N/A  |  |  |  |
|                                         | X Walk 1 Slope (%)    | 3.3    |      | X Walk 2 Slope (%)          | N/A  |  |  |  |
|                                         | X Walk 1 X Slope (%)  | 1.0    |      | X Walk 2 X Slope (%)        | N/A  |  |  |  |
| N/A                                     | Ramp inside XWalk1?   | N/A    | N/A  | Ramp inside XWalk2?         | N/A  |  |  |  |
|                                         | Road Slope (%)        | N/A    | N/A  | Clear Space?                | Yes  |  |  |  |
|                                         | Road X Slope (%)      | N/A    | N/A  | Clear Space to XWalk (in)   | N/A  |  |  |  |
| Yes                                     | Any Obstructions?     | No     | Yes  | Storm Grate/Utility Hazard? | No   |  |  |  |
|                                         | Obstruction Type      |        |      | Storm Grate/Utility Type    |      |  |  |  |
|                                         |                       | N/A    |      |                             | N/A  |  |  |  |
|                                         |                       |        | Yes  | Surface Condition? (G/P)    | Good |  |  |  |