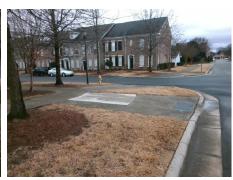

## **Access Compliance Report** Public Rights-of-Way (Curb Ramps)

12.5

No

Curb Slope (%)

| Intersection ID: 46144 Main St     | reet: EASTFIELD_VILLAGE_LN                                                     | Cross Sti         | reet:                  | ROCKY_FORD_CLUB       | B_RD                        |        | Location:                   | Е    |
|------------------------------------|--------------------------------------------------------------------------------|-------------------|------------------------|-----------------------|-----------------------------|--------|-----------------------------|------|
| ADA ID: AACA399476DA Ramp 1        | ype: BlendTrans1                                                               | Initial Pas       | ss/Fa                  | il: Fail Overall (    | Complian                    | ice: N | o Severity Score:           | 1.25 |
| Codes/Mitigation Inf               | Field Measurements/Component Compliance                                        |                   |                        |                       |                             |        |                             |      |
| Possible Solutions:                |                                                                                | (                 | Compliance Description |                       | Data Compliance Description |        |                             | Data |
|                                    | Remove & Replace Curb Ramp With<br>Two New Directional Ramps or<br>Equivalent. | /ith <sup>N</sup> | N/A                    | Ramp Length (in)      | 194.0                       | Yes    | BlendTrans Slope (%)        | 4.5  |
|                                    |                                                                                |                   | /es                    | Ramp Width (in)       | 48.0                        | No     | BlendTrans XSlope (%)       | 2.1  |
|                                    |                                                                                | ١                 | N/A                    | Flare Type LT         | N/A                         | N/A    | Flare Type RT               | N/A  |
|                                    |                                                                                | ١                 | N/A                    | Flare Slope LT (%)    | N/A                         | N/A    | Flare Slope RT (%)          | N/A  |
|                                    | 2                                                                              |                   | N/A                    | Flare Traversable LT? | N/A                         | N/A    | Flare Traversable RT?       | N/A  |
|                                    |                                                                                |                   | N/A                    | Landing Length (in)   | N/A                         | N/A    | DWS Provided?               | N/A  |
|                                    | Surveyor Notes:                                                                | ١                 | N/A                    | Landing Width (in)    | N/A                         | N/A    | DWS Contrast?               | N/A  |
|                                    | N/A                                                                            | ١                 | N/A                    | Landing Slope (%)     | N/A                         | N/A    | DWS Length (in)             | N/A  |
| PROW/ADA:<br>Not Found, R304.5.3   |                                                                                | ١                 | N/A                    | Landing X Slope (%)   | N/A                         | N/A    | DWS Full Width?             | N/A  |
|                                    |                                                                                | ١                 | N/A                    | Landing Curb? (Y/N)   | N/A                         | N/A    | DWS Offset (in)             | N/A  |
|                                    |                                                                                | ١                 | N/A                    | Shared Landing?       | N/A                         |        |                             |      |
|                                    |                                                                                | ١                 | N/A                    | Gutter Ponding?       | N/A                         | N/A    | Gutter Slope (%)            | N/A  |
|                                    |                                                                                | N                 | I/A                    | Gutter Lip Ht (in)    | N/A                         | N/A    | Gutter X Slope (%)          | N/A  |
|                                    |                                                                                | ١                 | N/A                    | Painted X Walk1?      | No                          | N/A    | Painted X Walk2?            | N/A  |
|                                    |                                                                                |                   |                        | X Walk 1 Direction    | To NW                       |        | X Walk 2 Direction          | N/A  |
|                                    |                                                                                |                   |                        | X Walk 1 Width (in)   | N/A                         |        | X Walk 2 Width (in)         | N/A  |
| Street 1 Name EASTFIELD VILLAGE LN | _                                                                              |                   |                        | X Walk 1 Slope (%)    | 0.4                         |        | X Walk 2 Slope (%)          | N/A  |
| Stop Condition-Street 1 StopSign   |                                                                                |                   |                        | X Walk 1 X Slope (%)  | 0.9                         |        | X Walk 2 X Slope (%)        | N/A  |
| Street 2 Name N/A                  |                                                                                | 1                 | N/A                    | Ramp inside XWalk1?   | N/A                         | N/A    | Ramp inside XWalk2?         | N/A  |
| Stop Condition-Street 2 N/A        |                                                                                |                   |                        | Road Slope (%)        | 0.9                         |        | Clear Space?                | N/A  |
|                                    |                                                                                |                   |                        | Road X Slope (%)      | 0.4                         | N/A    | Clear Space to XWalk (in)   | N/A  |
|                                    |                                                                                | 1                 | N/A                    | Any Obstructions?     | N/A                         | N/A    | Storm Grate/Utility Hazard? | N/A  |
|                                    | Total Cost: \$ 32                                                              | 00.00             |                        | Obstruction Type      |                             |        | Storm Grate/Utility Type    |      |
|                                    |                                                                                |                   |                        |                       | N/A                         |        |                             | N/A  |
|                                    |                                                                                |                   |                        |                       |                             | Yes    | Surface Condition? (G/P)    | Good |