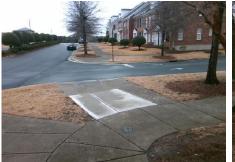

## **Access Compliance Report** Public Rights-of-Way (Curb Ramps)

12.5

No

Curb Slope (%)

| Intersection ID: 46144 Main St     | reet: EASTFIELD_VILLAGE_LN                                                     | Cross Sti         | reet:                  | ROCKY_FORD_CLUB       | B_RD                        |        | Location:                   | Е    |
|------------------------------------|--------------------------------------------------------------------------------|-------------------|------------------------|-----------------------|-----------------------------|--------|-----------------------------|------|
| ADA ID: AACA399476DA Ramp 1        | ype: BlendTrans1                                                               | Initial Pas       | ss/Fa                  | il: Fail Overall (    | Complian                    | ice: N | o Severity Score:           | 1.25 |
| Codes/Mitigation Inf               | Field Measurements/Component Compliance                                        |                   |                        |                       |                             |        |                             |      |
| Possible Solutions:                |                                                                                | (                 | Compliance Description |                       | Data Compliance Description |        |                             | Data |
|                                    | Remove & Replace Curb Ramp With<br>Two New Directional Ramps or<br>Equivalent. | /ith <sup>N</sup> | N/A                    | Ramp Length (in)      | 194.0                       | Yes    | BlendTrans Slope (%)        | 4.5  |
|                                    |                                                                                |                   | /es                    | Ramp Width (in)       | 48.0                        | No     | BlendTrans XSlope (%)       | 2.1  |
|                                    |                                                                                | ١                 | N/A                    | Flare Type LT         | N/A                         | N/A    | Flare Type RT               | N/A  |
|                                    |                                                                                | ١                 | N/A                    | Flare Slope LT (%)    | N/A                         | N/A    | Flare Slope RT (%)          | N/A  |
|                                    | 2                                                                              |                   | N/A                    | Flare Traversable LT? | N/A                         | N/A    | Flare Traversable RT?       | N/A  |
|                                    |                                                                                |                   | N/A                    | Landing Length (in)   | N/A                         | N/A    | DWS Provided?               | N/A  |
|                                    | Surveyor Notes:                                                                | ١                 | N/A                    | Landing Width (in)    | N/A                         | N/A    | DWS Contrast?               | N/A  |
|                                    | N/A                                                                            | ١                 | N/A                    | Landing Slope (%)     | N/A                         | N/A    | DWS Length (in)             | N/A  |
| PROW/ADA:<br>Not Found, R304.5.3   |                                                                                | ١                 | N/A                    | Landing X Slope (%)   | N/A                         | N/A    | DWS Full Width?             | N/A  |
|                                    |                                                                                | ١                 | N/A                    | Landing Curb? (Y/N)   | N/A                         | N/A    | DWS Offset (in)             | N/A  |
|                                    |                                                                                | ١                 | N/A                    | Shared Landing?       | N/A                         |        |                             |      |
|                                    |                                                                                | ١                 | N/A                    | Gutter Ponding?       | N/A                         | N/A    | Gutter Slope (%)            | N/A  |
|                                    |                                                                                | N                 | I/A                    | Gutter Lip Ht (in)    | N/A                         | N/A    | Gutter X Slope (%)          | N/A  |
|                                    |                                                                                | ١                 | N/A                    | Painted X Walk1?      | No                          | N/A    | Painted X Walk2?            | N/A  |
|                                    |                                                                                |                   |                        | X Walk 1 Direction    | To NW                       |        | X Walk 2 Direction          | N/A  |
|                                    |                                                                                |                   |                        | X Walk 1 Width (in)   | N/A                         |        | X Walk 2 Width (in)         | N/A  |
| Street 1 Name EASTFIELD VILLAGE LN | _                                                                              |                   |                        | X Walk 1 Slope (%)    | 0.4                         |        | X Walk 2 Slope (%)          | N/A  |
| Stop Condition-Street 1 StopSign   |                                                                                |                   |                        | X Walk 1 X Slope (%)  | 0.9                         |        | X Walk 2 X Slope (%)        | N/A  |
| Street 2 Name N/A                  |                                                                                | 1                 | N/A                    | Ramp inside XWalk1?   | N/A                         | N/A    | Ramp inside XWalk2?         | N/A  |
| Stop Condition-Street 2 N/A        |                                                                                |                   |                        | Road Slope (%)        | 0.9                         |        | Clear Space?                | N/A  |
|                                    |                                                                                |                   |                        | Road X Slope (%)      | 0.4                         | N/A    | Clear Space to XWalk (in)   | N/A  |
|                                    |                                                                                | 1                 | N/A                    | Any Obstructions?     | N/A                         | N/A    | Storm Grate/Utility Hazard? | N/A  |
|                                    | Total Cost: \$ 32                                                              | 00.00             |                        | Obstruction Type      |                             |        | Storm Grate/Utility Type    |      |
|                                    |                                                                                |                   |                        |                       | N/A                         |        |                             | N/A  |
|                                    |                                                                                |                   |                        |                       |                             | Yes    | Surface Condition? (G/P)    | Good |