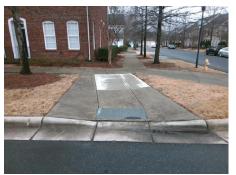

## **Access Compliance Report** Public Rights-of-Way (Curb Ramps)

12.5

No

Curb Slope (%)

| Intersection ID: 46144 Main St     | reet: EASTFIELD_VILLAGE_LN                                                     | Cross Sti         | reet:                  | ROCKY_FORD_CLUB       | B_RD                        |        | Location:                   | Е    |
|------------------------------------|--------------------------------------------------------------------------------|-------------------|------------------------|-----------------------|-----------------------------|--------|-----------------------------|------|
| ADA ID: AACA399476DA Ramp 1        | ype: BlendTrans1                                                               | Initial Pas       | ss/Fa                  | il: Fail Overall (    | Complian                    | ice: N | o Severity Score:           | 1.25 |
| Codes/Mitigation Inf               | Field Measurements/Component Compliance                                        |                   |                        |                       |                             |        |                             |      |
| Possible Solutions:                |                                                                                | (                 | Compliance Description |                       | Data Compliance Description |        |                             | Data |
|                                    | Remove & Replace Curb Ramp With<br>Two New Directional Ramps or<br>Equivalent. | /ith <sup>N</sup> | N/A                    | Ramp Length (in)      | 194.0                       | Yes    | BlendTrans Slope (%)        | 4.5  |
|                                    |                                                                                |                   | /es                    | Ramp Width (in)       | 48.0                        | No     | BlendTrans XSlope (%)       | 2.1  |
|                                    |                                                                                | ١                 | N/A                    | Flare Type LT         | N/A                         | N/A    | Flare Type RT               | N/A  |
|                                    |                                                                                | ١                 | N/A                    | Flare Slope LT (%)    | N/A                         | N/A    | Flare Slope RT (%)          | N/A  |
|                                    | 2                                                                              |                   | N/A                    | Flare Traversable LT? | N/A                         | N/A    | Flare Traversable RT?       | N/A  |
|                                    |                                                                                |                   | N/A                    | Landing Length (in)   | N/A                         | N/A    | DWS Provided?               | N/A  |
|                                    | Surveyor Notes:                                                                | ١                 | N/A                    | Landing Width (in)    | N/A                         | N/A    | DWS Contrast?               | N/A  |
|                                    | N/A                                                                            | ١                 | N/A                    | Landing Slope (%)     | N/A                         | N/A    | DWS Length (in)             | N/A  |
| PROW/ADA:<br>Not Found, R304.5.3   |                                                                                | ١                 | N/A                    | Landing X Slope (%)   | N/A                         | N/A    | DWS Full Width?             | N/A  |
|                                    |                                                                                | ١                 | N/A                    | Landing Curb? (Y/N)   | N/A                         | N/A    | DWS Offset (in)             | N/A  |
|                                    |                                                                                | ١                 | N/A                    | Shared Landing?       | N/A                         |        |                             |      |
|                                    |                                                                                | ١                 | N/A                    | Gutter Ponding?       | N/A                         | N/A    | Gutter Slope (%)            | N/A  |
|                                    |                                                                                | N                 | I/A                    | Gutter Lip Ht (in)    | N/A                         | N/A    | Gutter X Slope (%)          | N/A  |
|                                    |                                                                                | ١                 | N/A                    | Painted X Walk1?      | No                          | N/A    | Painted X Walk2?            | N/A  |
|                                    |                                                                                |                   |                        | X Walk 1 Direction    | To NW                       |        | X Walk 2 Direction          | N/A  |
|                                    |                                                                                |                   |                        | X Walk 1 Width (in)   | N/A                         |        | X Walk 2 Width (in)         | N/A  |
| Street 1 Name EASTFIELD VILLAGE LN | _                                                                              |                   |                        | X Walk 1 Slope (%)    | 0.4                         |        | X Walk 2 Slope (%)          | N/A  |
| Stop Condition-Street 1 StopSign   |                                                                                |                   |                        | X Walk 1 X Slope (%)  | 0.9                         |        | X Walk 2 X Slope (%)        | N/A  |
| Street 2 Name N/A                  |                                                                                | 1                 | N/A                    | Ramp inside XWalk1?   | N/A                         | N/A    | Ramp inside XWalk2?         | N/A  |
| Stop Condition-Street 2 N/A        |                                                                                |                   |                        | Road Slope (%)        | 0.9                         |        | Clear Space?                | N/A  |
|                                    |                                                                                |                   |                        | Road X Slope (%)      | 0.4                         | N/A    | Clear Space to XWalk (in)   | N/A  |
|                                    |                                                                                | 1                 | N/A                    | Any Obstructions?     | N/A                         | N/A    | Storm Grate/Utility Hazard? | N/A  |
|                                    | Total Cost: \$ 32                                                              | 00.00             |                        | Obstruction Type      |                             |        | Storm Grate/Utility Type    |      |
|                                    |                                                                                |                   |                        |                       | N/A                         |        |                             | N/A  |
|                                    |                                                                                |                   |                        |                       |                             | Yes    | Surface Condition? (G/P)    | Good |