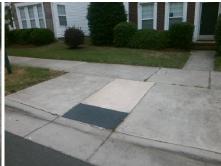

## **Access Compliance Report Public Rights-of-Way** (Curb Ramps)

Intersection ID: N/A Main Street: KINGS PARADE BV Cross Street: N/A Location: W **Overall Compliance: No** ADA ID: AAD3FA7E960A Ramp Type: Perp Initial Pass/Fail: Fail **Severity Score:** 12.5

| Total Cost: |  |
|-------------|--|
|             |  |
|             |  |

1850.00

| Field Measurements/Component Compliance |                       |      |      |                             |      |  |  |
|-----------------------------------------|-----------------------|------|------|-----------------------------|------|--|--|
| Compliance Description                  |                       | Data | Comp | liance Description          | Data |  |  |
| N/A                                     | Ramp Length (in)      | 97.0 | No   | Ramp Slope (%)              | 9.0  |  |  |
| Yes                                     | Ramp Width (in)       | 48.0 | Yes  | Ramp XSlope (%)             | 1.4  |  |  |
| N/A                                     | Flare Type LT         | N/A  | N/A  | Flare Type RT               | N/A  |  |  |
| N/A                                     | Flare Slope LT (%)    | N/A  | N/A  | Flare Slope RT (%)          | N/A  |  |  |
| N/A                                     | Flare Traversable LT? | N/A  | N/A  | Flare Traversable RT?       | N/A  |  |  |
| N/A                                     | Landing Length (in)   | N/A  | N/A  | DWS Provided?               | N/A  |  |  |
| N/A                                     | Landing Width (in)    | N/A  | N/A  | DWS Contrast?               | N/A  |  |  |
| N/A                                     | Landing Slope (%)     | N/A  | N/A  | DWS Length (in)             | N/A  |  |  |
| N/A                                     | Landing X Slope (%)   | N/A  | N/A  | DWS Full Width?             | N/A  |  |  |
| N/A                                     | Landing Curb? (Y/N)   | N/A  | N/A  | DWS Offset (in)             | N/A  |  |  |
| N/A                                     | Shared Landing?       | N/A  |      |                             |      |  |  |
| N/A                                     | Gutter Ponding?       | N/A  | N/A  | Gutter Slope (%)            | N/A  |  |  |
| N/A                                     | Gutter Lip Ht (in)    | N/A  | N/A  | Gutter X Slope (%)          | N/A  |  |  |
| N/A                                     | Painted X Walk1?      | No   | N/A  | Painted X Walk2?            | N/A  |  |  |
|                                         | X Walk 1 Direction    | To E |      | X Walk 2 Direction          | N/A  |  |  |
| N/A                                     | X Walk 1 Width (in)   | N/A  | N/A  | X Walk 2 Width (in)         | N/A  |  |  |
|                                         | X Walk 1 Slope (%)    | 3.0  |      | X Walk 2 Slope (%)          | N/A  |  |  |
|                                         | X Walk 1 X Slope (%)  | 1.5  |      | X Walk 2 X Slope (%)        | N/A  |  |  |
| N/A                                     | Ramp inside XWalk1?   | N/A  | N/A  | Ramp inside XWalk2?         | N/A  |  |  |
|                                         | Road Slope (%)        | N/A  | N/A  | Clear Space?                | N/A  |  |  |
|                                         | Road X Slope (%)      | N/A  | N/A  | Clear Space to XWalk (in)   | N/A  |  |  |
| N/A                                     | Any Obstructions?     | N/A  | N/A  | Storm Grate/Utility Hazard? | N/A  |  |  |
|                                         | Obstruction Type      |      |      | Storm Grate/Utility Type    |      |  |  |
|                                         |                       | N/A  |      |                             | N/A  |  |  |
|                                         |                       |      | Yes  | Surface Condition? (G/P)    | Good |  |  |