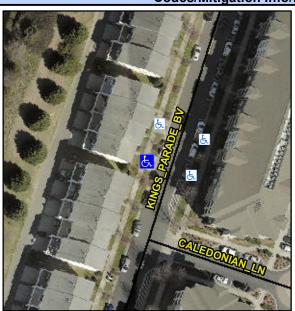

## **Access Compliance Report Public Rights-of-Way** (Curb Ramps)

Intersection ID: N/A Main Street: KINGS PARADE BV Cross Street: N/A Location: W **Overall Compliance: No** ADA ID: AAD3FA7E960A Ramp Type: Perp Initial Pass/Fail: Fail **Severity Score:** 12.5

**Codes/Mitigation Info/Possible Solution** 

KINGS PARADE BV Street 1 Name Stop Condition-Street 2 None Street 2 Name N/A Stop Condition-Street 1 N/A

| Possible Solutions:           |
|-------------------------------|
| Remove & Replace Entire Ramp. |
|                               |
|                               |
|                               |
|                               |
|                               |
| Surveyor Notes:               |
| N/A                           |
|                               |
|                               |
|                               |
| PROW/ADA:                     |
| R304.2.2                      |
|                               |
|                               |
|                               |
|                               |
|                               |
|                               |