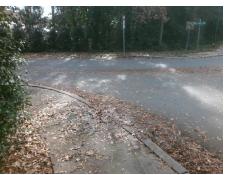

## Field Measurements/Component Compliance

Street 1 Name
Stop Condition-Street 2
Street 2 Name
Stop Condition-Street 1

SHARON RD None RED FOX TL StopSign

Total Cost: \$ 3200.00

| Fleid Measurements/Component Compliance |                       |      |                        |                             |      |
|-----------------------------------------|-----------------------|------|------------------------|-----------------------------|------|
| Compliance Description                  |                       | Data | Compliance Description |                             | Data |
| N/A                                     | Ramp Length (in)      | 60.0 | Yes                    | Ramp Slope (%)              | 5.8  |
| Yes                                     | Ramp Width (in)       | 48.0 | No                     | Ramp XSlope (%)             | 6.2  |
| N/A                                     | Flare Type LT         | N/A  | N/A                    | Flare Type RT               | N/A  |
| N/A                                     | Flare Slope LT (%)    | N/A  | N/A                    | Flare Slope RT (%)          | N/A  |
| N/A                                     | Flare Traversable LT? | N/A  | N/A                    | Flare Traversable RT?       | N/A  |
| N/A                                     | Landing Length (in)   | N/A  | N/A                    | DWS Provided?               | N/A  |
| N/A                                     | Landing Width (in)    | N/A  | N/A                    | DWS Contrast?               | N/A  |
| N/A                                     | Landing Slope (%)     | N/A  | N/A                    | DWS Length (in)             | N/A  |
| N/A                                     | Landing X Slope (%)   | N/A  | N/A                    | DWS Full Width?             | N/A  |
| N/A                                     | Landing Curb? (Y/N)   | N/A  | N/A                    | DWS Offset (in)             | N/A  |
| N/A                                     | Shared Landing?       | N/A  |                        |                             |      |
| N/A                                     | Gutter Ponding?       | N/A  | N/A                    | Gutter Slope (%)            | N/A  |
| N/A                                     | Gutter Lip Ht (in)    | N/A  | N/A                    | Gutter X Slope (%)          | N/A  |
| N/A                                     | Painted X Walk1?      | No   | N/A                    | Painted X Walk2?            | No   |
|                                         | X Walk 1 Direction    | To W |                        | X Walk 2 Direction          | To S |
| N/A                                     | X Walk 1 Width (in)   | N/A  | N/A                    | X Walk 2 Width (in)         | N/A  |
|                                         | X Walk 1 Slope (%)    | 0.9  |                        | X Walk 2 Slope (%)          | 1.1  |
|                                         | X Walk 1 X Slope (%)  | 2.2  |                        | X Walk 2 X Slope (%)        | 1.1  |
| N/A                                     | Ramp inside XWalk1?   | N/A  | N/A                    | Ramp inside XWalk2?         | N/A  |
|                                         | Road Slope (%)        | 0.1  | N/A                    | Clear Space?                | N/A  |
|                                         | Road X Slope (%)      | 3.4  | N/A                    | Clear Space to XWalk (in)   | N/A  |
| N/A                                     | Any Obstructions?     | N/A  | N/A                    | Storm Grate/Utility Hazard? | N/A  |
|                                         | Obstruction Type      |      |                        | Storm Grate/Utility Type    |      |
|                                         |                       | N/A  |                        |                             | N/A  |
|                                         |                       |      | Yes                    | Surface Condition? (G/P)    | Good |