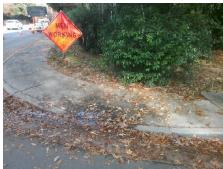

## Field Measurements/Component Compliance

Street 1 Name
Stop Condition-Street 2
Street 2 Name
Stop Condition-Street 1

SHARON RD None RED FOX TL StopSign

Total Cost: \$ 3200.00

| Fleid Measurements/Component Compliance |                       |      |                        |                             |      |
|-----------------------------------------|-----------------------|------|------------------------|-----------------------------|------|
| Compliance Description                  |                       | Data | Compliance Description |                             | Data |
| N/A                                     | Ramp Length (in)      | 60.0 | Yes                    | Ramp Slope (%)              | 5.8  |
| Yes                                     | Ramp Width (in)       | 48.0 | No                     | Ramp XSlope (%)             | 6.2  |
| N/A                                     | Flare Type LT         | N/A  | N/A                    | Flare Type RT               | N/A  |
| N/A                                     | Flare Slope LT (%)    | N/A  | N/A                    | Flare Slope RT (%)          | N/A  |
| N/A                                     | Flare Traversable LT? | N/A  | N/A                    | Flare Traversable RT?       | N/A  |
| N/A                                     | Landing Length (in)   | N/A  | N/A                    | DWS Provided?               | N/A  |
| N/A                                     | Landing Width (in)    | N/A  | N/A                    | DWS Contrast?               | N/A  |
| N/A                                     | Landing Slope (%)     | N/A  | N/A                    | DWS Length (in)             | N/A  |
| N/A                                     | Landing X Slope (%)   | N/A  | N/A                    | DWS Full Width?             | N/A  |
| N/A                                     | Landing Curb? (Y/N)   | N/A  | N/A                    | DWS Offset (in)             | N/A  |
| N/A                                     | Shared Landing?       | N/A  |                        |                             |      |
| N/A                                     | Gutter Ponding?       | N/A  | N/A                    | Gutter Slope (%)            | N/A  |
| N/A                                     | Gutter Lip Ht (in)    | N/A  | N/A                    | Gutter X Slope (%)          | N/A  |
| N/A                                     | Painted X Walk1?      | No   | N/A                    | Painted X Walk2?            | No   |
|                                         | X Walk 1 Direction    | To W |                        | X Walk 2 Direction          | To S |
| N/A                                     | X Walk 1 Width (in)   | N/A  | N/A                    | X Walk 2 Width (in)         | N/A  |
|                                         | X Walk 1 Slope (%)    | 0.9  |                        | X Walk 2 Slope (%)          | 1.1  |
|                                         | X Walk 1 X Slope (%)  | 2.2  |                        | X Walk 2 X Slope (%)        | 1.1  |
| N/A                                     | Ramp inside XWalk1?   | N/A  | N/A                    | Ramp inside XWalk2?         | N/A  |
|                                         | Road Slope (%)        | 0.1  | N/A                    | Clear Space?                | N/A  |
|                                         | Road X Slope (%)      | 3.4  | N/A                    | Clear Space to XWalk (in)   | N/A  |
| N/A                                     | Any Obstructions?     | N/A  | N/A                    | Storm Grate/Utility Hazard? | N/A  |
|                                         | Obstruction Type      |      |                        | Storm Grate/Utility Type    |      |
|                                         |                       | N/A  |                        |                             | N/A  |
|                                         |                       |      | Yes                    | Surface Condition? (G/P)    | Good |