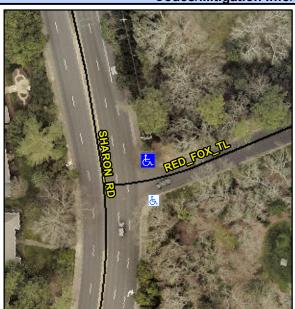

## Access Compliance Report Public Rights-of-Way (Curb Ramps)

Intersection ID: 19374 Main Street: SHARON\_RD Cross Street: RED\_FOX\_TL Location: NE

ADA ID: AAE2B0028D75 Ramp Type: PerpDiag Initial Pass/Fail: Fail Overall Compliance: No Severity Score: 12.5