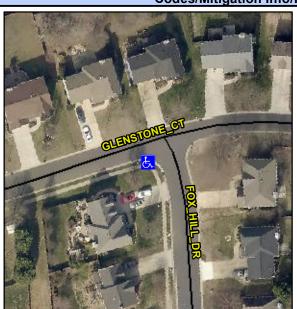

## **Access Compliance Report Public Rights-of-Way** (Curb Ramps)

Intersection ID: 3016 Main Street: FOX\_HILL\_DR Cross Street: GLENSTONE\_CT Location: SW **Severity Score: Overall Compliance: No** ADA ID: AAF03859970E Ramp Type: Perp Initial Pass/Fail: Fail 10

## **Codes/Mitigation Info/Possible Solution**

|                         | TO THE REAL PROPERTY AND ADDRESS. |
|-------------------------|-----------------------------------|
| Street 1 Name           | GLENSTONE CT                      |
| Stop Condition-Street 2 | None                              |
| Street 2 Name           | N/A                               |
| Stop Condition-Street 1 | N/A                               |