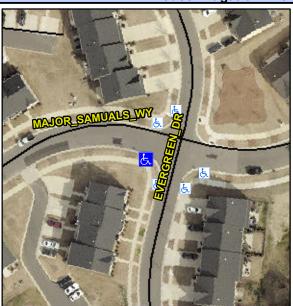

## **Access Compliance Report Public Rights-of-Way** (Curb Ramps)

Intersection ID: 53227 Main Street: MAJOR SAMUALS WY **Cross Street: EVERGREEN\_DR** Location: SW **Overall Compliance: No** ADA ID: AAF6179C0251 Ramp Type: Perp Initial Pass/Fail: Fail **Severity Score:** 10