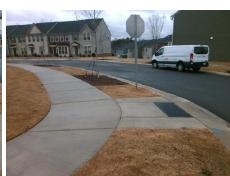

## **Access Compliance Report Public Rights-of-Way** (Curb Ramps)

Intersection ID: 53227 Main Street: MAJOR SAMUALS WY **Cross Street: EVERGREEN\_DR** Location: SW **Overall Compliance: No** ADA ID: AAF6179C0251 Ramp Type: Perp Initial Pass/Fail: Fail **Severity Score:** 10

Total Cost: 1850.00

| Field Measurements/Component Compliance |                       |      |      |        |                         |      |  |  |
|-----------------------------------------|-----------------------|------|------|--------|-------------------------|------|--|--|
| Compl                                   | iance Description     | Data | Comp | liance | Description             | Data |  |  |
| N/A                                     | Ramp Length (in)      | 68.5 | Yes  | Ram    | o Slope (%)             | 7.8  |  |  |
| No                                      | Ramp Width (in)       | 47.5 | No   | Ramp   | xSlope (%)              | 2.1  |  |  |
| N/A                                     | Flare Type LT         | N/A  | N/A  | Flare  | Type RT                 | N/A  |  |  |
| N/A                                     | Flare Slope LT (%)    | N/A  | N/A  | Flare  | Slope RT (%)            | N/A  |  |  |
| N/A                                     | Flare Traversable LT? | N/A  | N/A  | Flare  | Traversable RT?         | N/A  |  |  |
| N/A                                     | Landing Length (in)   | N/A  | N/A  | DWS    | Provided?               | N/A  |  |  |
| N/A                                     | Landing Width (in)    | N/A  | N/A  | DWS    | Contrast?               | N/A  |  |  |
| N/A                                     | Landing Slope (%)     | N/A  | N/A  | DWS    | Length (in)             | N/A  |  |  |
| N/A                                     | Landing X Slope (%)   | N/A  | N/A  | DWS    | Full Width?             | N/A  |  |  |
| N/A                                     | Landing Curb? (Y/N)   | N/A  | N/A  | DWS    | Offset (in)             | N/A  |  |  |
| N/A                                     | Shared Landing?       | N/A  |      |        |                         |      |  |  |
| N/A                                     | Gutter Ponding?       | N/A  | N/A  | Gutte  | er Slope (%)            | N/A  |  |  |
| N/A                                     | Gutter Lip Ht (in)    | N/A  | N/A  | Gutte  | er X Slope (%)          | N/A  |  |  |
| N/A                                     | Painted X Walk1?      | No   | N/A  | Paint  | ed X Walk2?             | N/A  |  |  |
|                                         | X Walk 1 Direction    | To N |      | X Wa   | lk 2 Direction          | N/A  |  |  |
| N/A                                     | X Walk 1 Width (in)   | N/A  | N/A  | X Wa   | ılk 2 Width (in)        | N/A  |  |  |
|                                         | X Walk 1 Slope (%)    | 4.4  |      | X Wa   | ılk 2 Slope (%)         | N/A  |  |  |
|                                         | X Walk 1 X Slope (%)  | 0.1  |      | X Wa   | ılk 2 X Slope (%)       | N/A  |  |  |
| N/A                                     | Ramp inside XWalk1?   | N/A  | N/A  | Ram    | p inside XWalk2?        | N/A  |  |  |
|                                         | Road Slope (%)        | N/A  | N/A  | Clear  | Space?                  | N/A  |  |  |
|                                         | Road X Slope (%)      | N/A  | N/A  | Clear  | Space to XWalk (in)     | N/A  |  |  |
| N/A                                     | Any Obstructions?     | N/A  | N/A  | Storn  | n Grate/Utility Hazard? | N/A  |  |  |
|                                         | Obstruction Type      |      |      | Storn  | n Grate/Utility Type    |      |  |  |
|                                         |                       | N/A  |      |        |                         | N/A  |  |  |
|                                         |                       |      | Yes  | Surfa  | ice Condition? (G/P)    | Good |  |  |
|                                         |                       |      |      |        |                         |      |  |  |