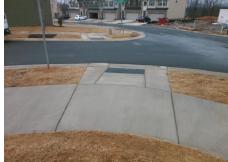

## **Access Compliance Report Public Rights-of-Way** (Curb Ramps)

Intersection ID: 53227 Main Street: MAJOR SAMUALS WY **Cross Street: EVERGREEN\_DR** Location: SW **Overall Compliance: No** ADA ID: AAF6179C0251 Ramp Type: Perp Initial Pass/Fail: Fail **Severity Score:** 10

Total Cost: 1850.00

| Field Measurements/Component Compliance |                       |      |      |        |                         |      |  |  |
|-----------------------------------------|-----------------------|------|------|--------|-------------------------|------|--|--|
| Compl                                   | iance Description     | Data | Comp | liance | Description             | Data |  |  |
| N/A                                     | Ramp Length (in)      | 68.5 | Yes  | Ram    | o Slope (%)             | 7.8  |  |  |
| No                                      | Ramp Width (in)       | 47.5 | No   | Ramp   | xSlope (%)              | 2.1  |  |  |
| N/A                                     | Flare Type LT         | N/A  | N/A  | Flare  | Type RT                 | N/A  |  |  |
| N/A                                     | Flare Slope LT (%)    | N/A  | N/A  | Flare  | Slope RT (%)            | N/A  |  |  |
| N/A                                     | Flare Traversable LT? | N/A  | N/A  | Flare  | Traversable RT?         | N/A  |  |  |
| N/A                                     | Landing Length (in)   | N/A  | N/A  | DWS    | Provided?               | N/A  |  |  |
| N/A                                     | Landing Width (in)    | N/A  | N/A  | DWS    | Contrast?               | N/A  |  |  |
| N/A                                     | Landing Slope (%)     | N/A  | N/A  | DWS    | Length (in)             | N/A  |  |  |
| N/A                                     | Landing X Slope (%)   | N/A  | N/A  | DWS    | Full Width?             | N/A  |  |  |
| N/A                                     | Landing Curb? (Y/N)   | N/A  | N/A  | DWS    | Offset (in)             | N/A  |  |  |
| N/A                                     | Shared Landing?       | N/A  |      |        |                         |      |  |  |
| N/A                                     | Gutter Ponding?       | N/A  | N/A  | Gutte  | er Slope (%)            | N/A  |  |  |
| N/A                                     | Gutter Lip Ht (in)    | N/A  | N/A  | Gutte  | er X Slope (%)          | N/A  |  |  |
| N/A                                     | Painted X Walk1?      | No   | N/A  | Paint  | ed X Walk2?             | N/A  |  |  |
|                                         | X Walk 1 Direction    | To N |      | X Wa   | lk 2 Direction          | N/A  |  |  |
| N/A                                     | X Walk 1 Width (in)   | N/A  | N/A  | X Wa   | ılk 2 Width (in)        | N/A  |  |  |
|                                         | X Walk 1 Slope (%)    | 4.4  |      | X Wa   | ılk 2 Slope (%)         | N/A  |  |  |
|                                         | X Walk 1 X Slope (%)  | 0.1  |      | X Wa   | ılk 2 X Slope (%)       | N/A  |  |  |
| N/A                                     | Ramp inside XWalk1?   | N/A  | N/A  | Ram    | p inside XWalk2?        | N/A  |  |  |
|                                         | Road Slope (%)        | N/A  | N/A  | Clear  | Space?                  | N/A  |  |  |
|                                         | Road X Slope (%)      | N/A  | N/A  | Clear  | Space to XWalk (in)     | N/A  |  |  |
| N/A                                     | Any Obstructions?     | N/A  | N/A  | Storn  | n Grate/Utility Hazard? | N/A  |  |  |
|                                         | Obstruction Type      |      |      | Storn  | n Grate/Utility Type    |      |  |  |
|                                         |                       | N/A  |      |        |                         | N/A  |  |  |
|                                         |                       |      | Yes  | Surfa  | ice Condition? (G/P)    | Good |  |  |
|                                         |                       |      |      |        |                         |      |  |  |