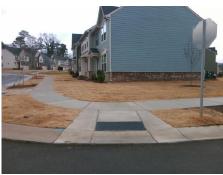

## **Access Compliance Report Public Rights-of-Way** (Curb Ramps)

Intersection ID: 53227 Main Street: MAJOR SAMUALS WY **Cross Street: EVERGREEN\_DR** Location: SW **Overall Compliance: No** ADA ID: AAF6179C0251 Ramp Type: Perp Initial Pass/Fail: Fail **Severity Score:** 10

Total Cost: 1850.00

| Field Measurements/Component Compliance |                       |      |      |        |                         |      |  |  |
|-----------------------------------------|-----------------------|------|------|--------|-------------------------|------|--|--|
| Compl                                   | iance Description     | Data | Comp | liance | Description             | Data |  |  |
| N/A                                     | Ramp Length (in)      | 68.5 | Yes  | Ram    | o Slope (%)             | 7.8  |  |  |
| No                                      | Ramp Width (in)       | 47.5 | No   | Ramp   | xSlope (%)              | 2.1  |  |  |
| N/A                                     | Flare Type LT         | N/A  | N/A  | Flare  | Type RT                 | N/A  |  |  |
| N/A                                     | Flare Slope LT (%)    | N/A  | N/A  | Flare  | Slope RT (%)            | N/A  |  |  |
| N/A                                     | Flare Traversable LT? | N/A  | N/A  | Flare  | Traversable RT?         | N/A  |  |  |
| N/A                                     | Landing Length (in)   | N/A  | N/A  | DWS    | Provided?               | N/A  |  |  |
| N/A                                     | Landing Width (in)    | N/A  | N/A  | DWS    | Contrast?               | N/A  |  |  |
| N/A                                     | Landing Slope (%)     | N/A  | N/A  | DWS    | Length (in)             | N/A  |  |  |
| N/A                                     | Landing X Slope (%)   | N/A  | N/A  | DWS    | Full Width?             | N/A  |  |  |
| N/A                                     | Landing Curb? (Y/N)   | N/A  | N/A  | DWS    | Offset (in)             | N/A  |  |  |
| N/A                                     | Shared Landing?       | N/A  |      |        |                         |      |  |  |
| N/A                                     | Gutter Ponding?       | N/A  | N/A  | Gutte  | er Slope (%)            | N/A  |  |  |
| N/A                                     | Gutter Lip Ht (in)    | N/A  | N/A  | Gutte  | er X Slope (%)          | N/A  |  |  |
| N/A                                     | Painted X Walk1?      | No   | N/A  | Paint  | ed X Walk2?             | N/A  |  |  |
|                                         | X Walk 1 Direction    | To N |      | X Wa   | lk 2 Direction          | N/A  |  |  |
| N/A                                     | X Walk 1 Width (in)   | N/A  | N/A  | X Wa   | ılk 2 Width (in)        | N/A  |  |  |
|                                         | X Walk 1 Slope (%)    | 4.4  |      | X Wa   | ılk 2 Slope (%)         | N/A  |  |  |
|                                         | X Walk 1 X Slope (%)  | 0.1  |      | X Wa   | ılk 2 X Slope (%)       | N/A  |  |  |
| N/A                                     | Ramp inside XWalk1?   | N/A  | N/A  | Ram    | p inside XWalk2?        | N/A  |  |  |
|                                         | Road Slope (%)        | N/A  | N/A  | Clear  | Space?                  | N/A  |  |  |
|                                         | Road X Slope (%)      | N/A  | N/A  | Clear  | Space to XWalk (in)     | N/A  |  |  |
| N/A                                     | Any Obstructions?     | N/A  | N/A  | Storn  | n Grate/Utility Hazard? | N/A  |  |  |
|                                         | Obstruction Type      |      |      | Storn  | n Grate/Utility Type    |      |  |  |
|                                         |                       | N/A  |      |        |                         | N/A  |  |  |
|                                         |                       |      | Yes  | Surfa  | ice Condition? (G/P)    | Good |  |  |
|                                         |                       |      |      |        |                         |      |  |  |