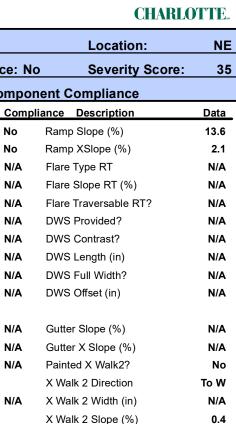

## Field Measurements/Component Compliance

No

No

N/A

Yes

Data

82.0

45.0

N/A

No

To S

N/A

1.7

3.1

N/A

0.8

0.3

N/A

N/A

KING LOUIS CT Street 1 Name Stop Condition-Street 2 None N/A Street 2 Name Stop Condition-Street 1 None Possible Solutions: Remove & Replace Curb Ramp With Two New Directional Ramps or Equivalent. Surveyor Notes: N/A PROW/ADA: R304.5.1, R304.2.2, R304.5.3

Total Cost: 3200.00

X Walk 2 X Slope (%)

Ramp inside XWalk2?

Clear Space to XWalk (in)

Storm Grate/Utility Type

Surface Condition? (G/P)

Storm Grate/Utility Hazard?

Clear Space?

0.4

2.8

N/A

N/A

N/A

N/A

N/A

Good