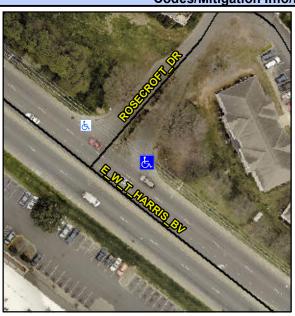

## Access Compliance Report Public Rights-of-Way (Curb Ramps)

Intersection ID: 11456 Main Street: E\_W\_T\_HARRIS\_BV Cross Street: ROSECROFT\_DR Location: SE

ADA ID: AB00BB9B008D Ramp Type: PerpDiag Initial Pass/Fail: Fail Overall Compliance: No Severity Score: 22.5

## Field Measurements/Component Compliance

Street 1 Name
Stop Condition-Street 2
Street 2 Name
Stop Condition-Street 1

ROSECROFT DR StopSign E W T HARRIS BV None Possible Solutions:

Remove & Replace Curb Ramp With Two New Directional Ramps or Equivalent.