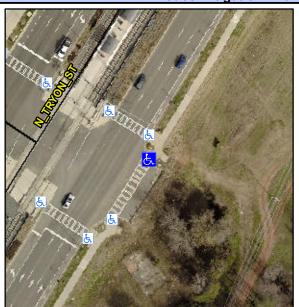

## **Access Compliance Report Public Rights-of-Way** (Curb Ramps)

Intersection ID: 53713 Main Street: N\_TRYON\_ST **Cross Street: PERIWINKLE HILL AV** Location: Ε **ADA ID: AB0273D29DA9** Ramp Type: Perp Initial Pass/Fail: Fail **Overall Compliance: No Severity Score:** 10

## Field Measurements/Component Compliance

**PERIWINKLE HILL AV** Street 1 Name Stop Condition-Street 2 None Street 2 Name N/A Stop Condition-Street 1 N/A Possible Solutions: Remove & Replace Entire Ramp. Surveyor Notes: N/A PROW/ADA: R304.5.1