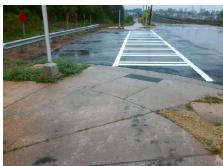

## Field Measurements/Component Compliance

**PERIWINKLE HILL AV** Street 1 Name Stop Condition-Street 2 None Street 2 Name N/A Stop Condition-Street 1 N/A Possible Solutions: Remove & Replace Entire Ramp. Surveyor Notes: N/A PROW/ADA: R304.5.1

Total Cost: 1850.00

| Compliance Description Data |                       | Data  |     | liance Description          | Data |
|-----------------------------|-----------------------|-------|-----|-----------------------------|------|
| N/A                         | Ramp Length (in)      | 97.0  | Yes | Ramp Slope (%)              | 6.4  |
| No                          | Ramp Width (in)       | 43.0  | Yes | Ramp XSlope (%)             | 3.2  |
| N/A                         | Flare Type LT         | N/A   | N/A | Flare Type RT               | N/A  |
| N/A                         | Flare Slope LT (%)    | N/A   | N/A | Flare Slope RT (%)          | N/A  |
| N/A                         | Flare Traversable LT? | N/A   | N/A | Flare Traversable RT?       | N/A  |
| N/A                         | Landing Length (in)   | N/A   | N/A | DWS Provided?               | N/A  |
| N/A                         | Landing Width (in)    | N/A   | N/A | DWS Contrast?               | N/A  |
| N/A                         | Landing Slope (%)     | N/A   | N/A | DWS Length (in)             | N/A  |
| N/A                         | Landing X Slope (%)   | N/A   | N/A | DWS Full Width?             | N/A  |
| N/A                         | Landing Curb? (Y/N)   | N/A   | N/A | DWS Offset (in)             | N/A  |
| N/A                         | Shared Landing?       | N/A   |     |                             |      |
| N/A                         | Gutter Ponding?       | N/A   | N/A | Gutter Slope (%)            | N/A  |
| N/A                         | Gutter Lip Ht (in)    | N/A   | N/A | Gutter X Slope (%)          | N/A  |
| N/A                         | Painted X Walk1?      | Yes   | N/A | Painted X Walk2?            | N/A  |
|                             | X Walk 1 Direction    | To SW |     | X Walk 2 Direction          | N/A  |
| N/A                         | X Walk 1 Width (in)   | 113.0 | N/A | X Walk 2 Width (in)         | N/A  |
|                             | X Walk 1 Slope (%)    | 1.4   |     | X Walk 2 Slope (%)          | N/A  |
|                             | X Walk 1 X Slope (%)  | 4.8   |     | X Walk 2 X Slope (%)        | N/A  |
| N/A                         | Ramp inside XWalk1?   | Yes   | N/A | Ramp inside XWalk2?         | N/A  |
|                             | Road Slope (%)        | N/A   | N/A | Clear Space?                | N/A  |
|                             | Road X Slope (%)      | N/A   | N/A | Clear Space to XWalk (in)   | N/A  |
| N/A                         | Any Obstructions?     | N/A   | N/A | Storm Grate/Utility Hazard? | N/A  |
|                             | Obstruction Type      |       |     | Storm Grate/Utility Type    |      |
|                             |                       | N/A   |     |                             | N/A  |
|                             |                       |       | Yes | Surface Condition? (G/P)    | Good |