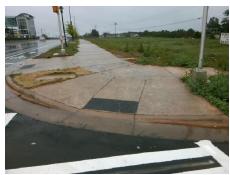

## Field Measurements/Component Compliance

**PERIWINKLE HILL AV** Street 1 Name Stop Condition-Street 2 None Street 2 Name N/A Stop Condition-Street 1 N/A Possible Solutions: Remove & Replace Entire Ramp. Surveyor Notes: N/A PROW/ADA: R304.5.1

Total Cost: 1850.00

| Compliance Description Data |                       | Data  |     | liance Description          | Data |
|-----------------------------|-----------------------|-------|-----|-----------------------------|------|
| N/A                         | Ramp Length (in)      | 97.0  | Yes | Ramp Slope (%)              | 6.4  |
| No                          | Ramp Width (in)       | 43.0  | Yes | Ramp XSlope (%)             | 3.2  |
| N/A                         | Flare Type LT         | N/A   | N/A | Flare Type RT               | N/A  |
| N/A                         | Flare Slope LT (%)    | N/A   | N/A | Flare Slope RT (%)          | N/A  |
| N/A                         | Flare Traversable LT? | N/A   | N/A | Flare Traversable RT?       | N/A  |
| N/A                         | Landing Length (in)   | N/A   | N/A | DWS Provided?               | N/A  |
| N/A                         | Landing Width (in)    | N/A   | N/A | DWS Contrast?               | N/A  |
| N/A                         | Landing Slope (%)     | N/A   | N/A | DWS Length (in)             | N/A  |
| N/A                         | Landing X Slope (%)   | N/A   | N/A | DWS Full Width?             | N/A  |
| N/A                         | Landing Curb? (Y/N)   | N/A   | N/A | DWS Offset (in)             | N/A  |
| N/A                         | Shared Landing?       | N/A   |     |                             |      |
| N/A                         | Gutter Ponding?       | N/A   | N/A | Gutter Slope (%)            | N/A  |
| N/A                         | Gutter Lip Ht (in)    | N/A   | N/A | Gutter X Slope (%)          | N/A  |
| N/A                         | Painted X Walk1?      | Yes   | N/A | Painted X Walk2?            | N/A  |
|                             | X Walk 1 Direction    | To SW |     | X Walk 2 Direction          | N/A  |
| N/A                         | X Walk 1 Width (in)   | 113.0 | N/A | X Walk 2 Width (in)         | N/A  |
|                             | X Walk 1 Slope (%)    | 1.4   |     | X Walk 2 Slope (%)          | N/A  |
|                             | X Walk 1 X Slope (%)  | 4.8   |     | X Walk 2 X Slope (%)        | N/A  |
| N/A                         | Ramp inside XWalk1?   | Yes   | N/A | Ramp inside XWalk2?         | N/A  |
|                             | Road Slope (%)        | N/A   | N/A | Clear Space?                | N/A  |
|                             | Road X Slope (%)      | N/A   | N/A | Clear Space to XWalk (in)   | N/A  |
| N/A                         | Any Obstructions?     | N/A   | N/A | Storm Grate/Utility Hazard? | N/A  |
|                             | Obstruction Type      |       |     | Storm Grate/Utility Type    |      |
|                             |                       | N/A   |     |                             | N/A  |
|                             |                       |       | Yes | Surface Condition? (G/P)    | Good |