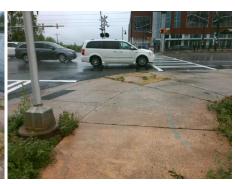

## Field Measurements/Component Compliance

**PERIWINKLE HILL AV** Street 1 Name Stop Condition-Street 2 None Street 2 Name N/A Stop Condition-Street 1 N/A Possible Solutions: Remove & Replace Entire Ramp. Surveyor Notes: N/A PROW/ADA: R304.5.1

Total Cost: 1850.00

| Compliance Description Data |                       | Data  |     | liance Description          | Data |
|-----------------------------|-----------------------|-------|-----|-----------------------------|------|
| N/A                         | Ramp Length (in)      | 97.0  | Yes | Ramp Slope (%)              | 6.4  |
| No                          | Ramp Width (in)       | 43.0  | Yes | Ramp XSlope (%)             | 3.2  |
| N/A                         | Flare Type LT         | N/A   | N/A | Flare Type RT               | N/A  |
| N/A                         | Flare Slope LT (%)    | N/A   | N/A | Flare Slope RT (%)          | N/A  |
| N/A                         | Flare Traversable LT? | N/A   | N/A | Flare Traversable RT?       | N/A  |
| N/A                         | Landing Length (in)   | N/A   | N/A | DWS Provided?               | N/A  |
| N/A                         | Landing Width (in)    | N/A   | N/A | DWS Contrast?               | N/A  |
| N/A                         | Landing Slope (%)     | N/A   | N/A | DWS Length (in)             | N/A  |
| N/A                         | Landing X Slope (%)   | N/A   | N/A | DWS Full Width?             | N/A  |
| N/A                         | Landing Curb? (Y/N)   | N/A   | N/A | DWS Offset (in)             | N/A  |
| N/A                         | Shared Landing?       | N/A   |     |                             |      |
| N/A                         | Gutter Ponding?       | N/A   | N/A | Gutter Slope (%)            | N/A  |
| N/A                         | Gutter Lip Ht (in)    | N/A   | N/A | Gutter X Slope (%)          | N/A  |
| N/A                         | Painted X Walk1?      | Yes   | N/A | Painted X Walk2?            | N/A  |
|                             | X Walk 1 Direction    | To SW |     | X Walk 2 Direction          | N/A  |
| N/A                         | X Walk 1 Width (in)   | 113.0 | N/A | X Walk 2 Width (in)         | N/A  |
|                             | X Walk 1 Slope (%)    | 1.4   |     | X Walk 2 Slope (%)          | N/A  |
|                             | X Walk 1 X Slope (%)  | 4.8   |     | X Walk 2 X Slope (%)        | N/A  |
| N/A                         | Ramp inside XWalk1?   | Yes   | N/A | Ramp inside XWalk2?         | N/A  |
|                             | Road Slope (%)        | N/A   | N/A | Clear Space?                | N/A  |
|                             | Road X Slope (%)      | N/A   | N/A | Clear Space to XWalk (in)   | N/A  |
| N/A                         | Any Obstructions?     | N/A   | N/A | Storm Grate/Utility Hazard? | N/A  |
|                             | Obstruction Type      |       |     | Storm Grate/Utility Type    |      |
|                             |                       | N/A   |     |                             | N/A  |
|                             |                       |       | Yes | Surface Condition? (G/P)    | Good |