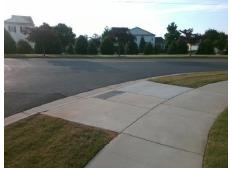

## Access Compliance Report Public Rights-of-Way (Curb Ramps)

Intersection ID: 53134Main Street:GARDEN\_VIEW\_DRCross Street:WADE\_ARDREY\_RDLocation:SWADA ID: AB06060B06B1Ramp Type:PerpDiagInitial Pass/Fail:FailOverall Compliance:NoSeverity Score:8.75

**Codes/Mitigation Info/Possible Solution** 

Field Measurements/Component Compliance

Street 1 Name Stop Condition-Street 2 Street 2 Name Stop Condition-Street 1 WADE ARDREY RD None GARDEN VIEW DR StopSign Possible Solutions:

Remove & Replace Curb Ramp With Two New Directional Ramps or Equivalent.

Surveyor Notes:

N/A

PROW/ADA:

Not Found, R304.5.1

Total Cost: \$ 3200.00

| Field Measurements/Component Compilance |                        |                       |       |                        |                             |       |
|-----------------------------------------|------------------------|-----------------------|-------|------------------------|-----------------------------|-------|
|                                         | Compliance Description |                       | Data  | Compliance Description |                             | Data  |
|                                         | N/A                    | Ramp Length (in)      | 96.0  | Yes                    | Ramp Slope (%)              | 5.6   |
|                                         | No                     | Ramp Width (in)       | 42.0  | Yes                    | Ramp XSlope (%)             | 1.8   |
|                                         | N/A                    | Flare Type LT         | N/A   | N/A                    | Flare Type RT               | N/A   |
|                                         | N/A                    | Flare Slope LT (%)    | N/A   | N/A                    | Flare Slope RT (%)          | N/A   |
|                                         | N/A                    | Flare Traversable LT? | N/A   | N/A                    | Flare Traversable RT?       | N/A   |
|                                         | N/A                    | Landing Length (in)   | N/A   | N/A                    | DWS Provided?               | N/A   |
|                                         | N/A                    | Landing Width (in)    | N/A   | N/A                    | DWS Contrast?               | N/A   |
|                                         | N/A                    | Landing Slope (%)     | N/A   | N/A                    | DWS Length (in)             | N/A   |
|                                         | N/A                    | Landing X Slope (%)   | N/A   | N/A                    | DWS Full Width?             | N/A   |
|                                         | N/A                    | Landing Curb? (Y/N)   | N/A   | N/A                    | DWS Offset (in)             | N/A   |
|                                         | N/A                    | Shared Landing?       | N/A   |                        |                             |       |
|                                         | N/A                    | Gutter Ponding?       | N/A   | N/A                    | Gutter Slope (%)            | N/A   |
|                                         | N/A                    | Gutter Lip Ht (in)    | N/A   | N/A                    | Gutter X Slope (%)          | N/A   |
|                                         | N/A                    | Painted X Walk1?      | No    | N/A                    | Painted X Walk2?            | No    |
|                                         |                        | X Walk 1 Direction    | To SE |                        | X Walk 2 Direction          | To NE |
|                                         | N/A                    | X Walk 1 Width (in)   | N/A   | N/A                    | X Walk 2 Width (in)         | N/A   |
|                                         |                        | X Walk 1 Slope (%)    | 6.7   |                        | X Walk 2 Slope (%)          | 4.4   |
|                                         |                        | X Walk 1 X Slope (%)  | 2.6   |                        | X Walk 2 X Slope (%)        | 6.8   |
|                                         | N/A                    | Ramp inside XWalk1?   | N/A   | N/A                    | Ramp inside XWalk2?         | N/A   |
|                                         |                        | Road Slope (%)        | 2.9   | N/A                    | Clear Space?                | N/A   |
|                                         |                        | Road X Slope (%)      | 7.0   | N/A                    | Clear Space to XWalk (in)   | N/A   |
|                                         | N/A                    | Any Obstructions?     | N/A   | N/A                    | Storm Grate/Utility Hazard? | N/A   |
|                                         |                        | Obstruction Type      |       |                        | Storm Grate/Utility Type    |       |
|                                         |                        |                       | N/A   |                        |                             | N/A   |
|                                         |                        |                       |       | Yes                    | Surface Condition? (G/P)    | Good  |
|                                         |                        |                       |       |                        |                             |       |