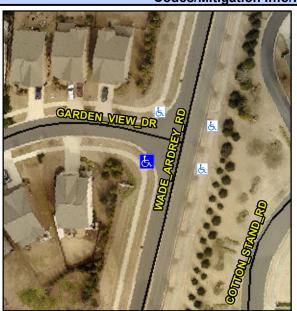

## Access Compliance Report Public Rights-of-Way (Curb Ramps)

Intersection ID: 53134Main Street:GARDEN\_VIEW\_DRCross Street:WADE\_ARDREY\_RDLocation:SWADA ID: AB06060B06B1Ramp Type:PerpDiagInitial Pass/Fail:FailOverall Compliance:NoSeverity Score:8.75