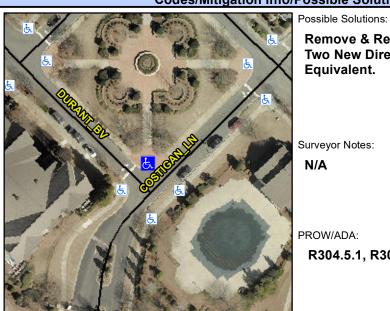

## **Access Compliance Report Public Rights-of-Way** (Curb Ramps)

Intersection ID: N/A Main Street: COSTIGAN LN **Cross Street: DURANT BV** Location: **Overall Compliance: No** ADA ID: AB0BADD962C3 Ramp Type: PerpDiag Initial Pass/Fail: Fail Severity Score: 21.25

## Field Measurements/Component Compliance

Street 1 Name Stop Condition-Street 2 Street 2 Name Stop Condition-Street 1

**DURANT BV** StopSign **COSTIGAN LN** 

Remove & Replace Curb Ramp With Two New Directional Ramps or Equivalent.

Surveyor Notes:

N/A

PROW/ADA:

R304.5.1, R304.2.2

None

Total Cost: 3200.00

| Compliance Description |                           |                   | Data  | Compliance Description |       |                         | Data  |
|------------------------|---------------------------|-------------------|-------|------------------------|-------|-------------------------|-------|
|                        |                           |                   | Data  |                        |       |                         | Data  |
| N/A                    | Ram                       | Length (in)       | 81.0  | No                     | Ramp  | o Slope (%)             | 9.1   |
| No                     | <b>No</b> Ramp Width (in) |                   | 46.0  | Yes                    | Ramp  | XSlope (%)              | 0.6   |
| N/A                    | Flare                     | Type LT           | N/A   | N/A                    | Flare | Type RT                 | N/A   |
| N/A                    | Flare                     | Slope LT (%)      | N/A   | N/A                    | Flare | Slope RT (%)            | N/A   |
| N/A                    | Flare                     | Traversable LT?   | N/A   | N/A                    | Flare | Traversable RT?         | N/A   |
| N/A                    | Land                      | ing Length (in)   | N/A   | N/A                    | DWS   | Provided?               | N/A   |
| N/A                    | Land                      | ing Width (in)    | N/A   | N/A                    | DWS   | Contrast?               | N/A   |
| N/A                    | Land                      | ing Slope (%)     | N/A   | N/A                    | DWS   | Length (in)             | N/A   |
| N/A                    | Land                      | ing X Slope (%)   | N/A   | N/A                    | DWS   | Full Width?             | N/A   |
| N/A                    | Land                      | ing Curb? (Y/N)   | N/A   | N/A                    | DWS   | Offset (in)             | N/A   |
| N/A                    | Share                     | ed Landing?       | N/A   |                        |       |                         |       |
| N/A                    | Gutte                     | er Ponding?       | N/A   | N/A                    | Gutte | er Slope (%)            | N/A   |
| N/A                    | Gutte                     | er Lip Ht (in)    | N/A   | N/A                    | Gutte | er X Slope (%)          | N/A   |
| N/A                    | Paint                     | ed X Walk1?       | No    | N/A                    | Paint | ed X Walk2?             | No    |
|                        | X Wa                      | lk 1 Direction    | To SW |                        | X Wa  | lk 2 Direction          | To SE |
| N/A                    | X Wa                      | ılk 1 Width (in)  | N/A   | N/A                    | X Wa  | lk 2 Width (in)         | N/A   |
|                        | X Wa                      | ılk 1 Slope (%)   | 2.1   |                        | X Wa  | lk 2 Slope (%)          | 0.9   |
|                        | X Wa                      | ılk 1 X Slope (%) | 1.1   |                        | X Wa  | lk 2 X Slope (%)        | 0.2   |
| N/A                    | Ram                       | p inside XWalk1?  | N/A   | N/A                    | Ram   | o inside XWalk2?        | N/A   |
|                        | Road                      | Slope (%)         | 0.8   | N/A                    | Clear | Space?                  | N/A   |
|                        | Road                      | I X Slope (%)     | 0.7   | N/A                    | Clear | Space to XWalk (in)     | N/A   |
| N/A                    | Any (                     | Obstructions?     | N/A   | N/A                    | Storn | n Grate/Utility Hazard? | N/A   |
|                        | Obst                      | ruction Type      |       | l                      | Storn | n Grate/Utility Type    |       |
|                        |                           |                   | N/A   | l                      |       |                         | N/A   |