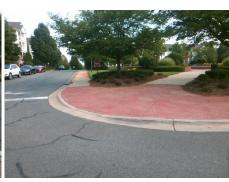

## Field Measurements/Component Compliance

Street 1 Name Stop Condition-Street 2 Street 2 Name Stop Condition-Street 1

**DURANT BV** StopSign **COSTIGAN LN** 

Remove & Replace Curb Ramp With Two New Directional Ramps or Equivalent.

Surveyor Notes:

N/A

PROW/ADA:

R304.5.1, R304.2.2

None

Total Cost: 3200.00

| Compliance Description |                           |                   | Data  | Compliance Description |       |                         | Data  |
|------------------------|---------------------------|-------------------|-------|------------------------|-------|-------------------------|-------|
|                        |                           |                   | Data  |                        |       |                         | Data  |
| N/A                    | Ram                       | Length (in)       | 81.0  | No                     | Ramp  | o Slope (%)             | 9.1   |
| No                     | <b>No</b> Ramp Width (in) |                   | 46.0  | Yes                    | Ramp  | XSlope (%)              | 0.6   |
| N/A                    | Flare                     | Type LT           | N/A   | N/A                    | Flare | Type RT                 | N/A   |
| N/A                    | Flare                     | Slope LT (%)      | N/A   | N/A                    | Flare | Slope RT (%)            | N/A   |
| N/A                    | Flare                     | Traversable LT?   | N/A   | N/A                    | Flare | Traversable RT?         | N/A   |
| N/A                    | Land                      | ing Length (in)   | N/A   | N/A                    | DWS   | Provided?               | N/A   |
| N/A                    | Land                      | ing Width (in)    | N/A   | N/A                    | DWS   | Contrast?               | N/A   |
| N/A                    | Land                      | ing Slope (%)     | N/A   | N/A                    | DWS   | Length (in)             | N/A   |
| N/A                    | Land                      | ing X Slope (%)   | N/A   | N/A                    | DWS   | Full Width?             | N/A   |
| N/A                    | Land                      | ing Curb? (Y/N)   | N/A   | N/A                    | DWS   | Offset (in)             | N/A   |
| N/A                    | Share                     | ed Landing?       | N/A   |                        |       |                         |       |
| N/A                    | Gutte                     | er Ponding?       | N/A   | N/A                    | Gutte | er Slope (%)            | N/A   |
| N/A                    | Gutte                     | er Lip Ht (in)    | N/A   | N/A                    | Gutte | er X Slope (%)          | N/A   |
| N/A                    | Paint                     | ed X Walk1?       | No    | N/A                    | Paint | ed X Walk2?             | No    |
|                        | X Wa                      | lk 1 Direction    | To SW |                        | X Wa  | lk 2 Direction          | To SE |
| N/A                    | X Wa                      | ılk 1 Width (in)  | N/A   | N/A                    | X Wa  | lk 2 Width (in)         | N/A   |
|                        | X Wa                      | ılk 1 Slope (%)   | 2.1   |                        | X Wa  | lk 2 Slope (%)          | 0.9   |
|                        | X Wa                      | ılk 1 X Slope (%) | 1.1   |                        | X Wa  | lk 2 X Slope (%)        | 0.2   |
| N/A                    | Ram                       | p inside XWalk1?  | N/A   | N/A                    | Ram   | o inside XWalk2?        | N/A   |
|                        | Road                      | Slope (%)         | 0.8   | N/A                    | Clear | Space?                  | N/A   |
|                        | Road                      | I X Slope (%)     | 0.7   | N/A                    | Clear | Space to XWalk (in)     | N/A   |
| N/A                    | Any (                     | Obstructions?     | N/A   | N/A                    | Storn | n Grate/Utility Hazard? | N/A   |
|                        | Obst                      | ruction Type      |       | l                      | Storn | n Grate/Utility Type    |       |
|                        |                           |                   | N/A   | l                      |       |                         | N/A   |