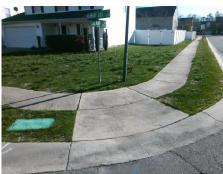

## **Access Compliance Report Public Rights-of-Way** (Curb Ramps)

Intersection ID: 30455 Main Street: HARMONY GLEN CT **Cross Street: WALLAND LN** Location: NE ADA ID: AB0E6BDDD7AE Ramp Type: PerpDiag Initial Pass/Fail: Fail **Overall Compliance: No** Severity Score: 13.75

Possible Solutions: Remove & Replace Curb Ramp With **Two New Directional Ramps or** Equivalent. Surveyor Notes: N/A PROW/ADA: R304.2.2, R304.5.3

Total Cost: 3200.00

| Field Measurements/Component Compliance |                       |      |                        |                             |      |
|-----------------------------------------|-----------------------|------|------------------------|-----------------------------|------|
| Compliance Description                  |                       | Data | Compliance Description |                             | Data |
| N/A                                     | Ramp Length (in)      | 46.0 | No                     | Ramp Slope (%)              | 8.6  |
| Yes                                     | Ramp Width (in)       | 48.0 | No                     | Ramp XSlope (%)             | 3.3  |
| N/A                                     | Flare Type LT         | N/A  | N/A                    | Flare Type RT               | N/A  |
| N/A                                     | Flare Slope LT (%)    | N/A  | N/A                    | Flare Slope RT (%)          | N/A  |
| N/A                                     | Flare Traversable LT? | N/A  | N/A                    | Flare Traversable RT?       | N/A  |
| N/A                                     | Landing Length (in)   | N/A  | N/A                    | DWS Provided?               | N/A  |
| N/A                                     | Landing Width (in)    | N/A  | N/A                    | DWS Contrast?               | N/A  |
| N/A                                     | Landing Slope (%)     | N/A  | N/A                    | DWS Length (in)             | N/A  |
| N/A                                     | Landing X Slope (%)   | N/A  | N/A                    | DWS Full Width?             | N/A  |
| N/A                                     | Landing Curb? (Y/N)   | N/A  | N/A                    | DWS Offset (in)             | N/A  |
| N/A                                     | Shared Landing?       | N/A  |                        |                             |      |
| N/A                                     | Gutter Ponding?       | N/A  | N/A                    | Gutter Slope (%)            | N/A  |
| N/A                                     | Gutter Lip Ht (in)    | N/A  | N/A                    | Gutter X Slope (%)          | N/A  |
| N/A                                     | Painted X Walk1?      | No   | N/A                    | Painted X Walk2?            | No   |
|                                         | X Walk 1 Direction    | To W |                        | X Walk 2 Direction          | To S |
| N/A                                     | X Walk 1 Width (in)   | N/A  | N/A                    | X Walk 2 Width (in)         | N/A  |
|                                         | X Walk 1 Slope (%)    | 0.8  |                        | X Walk 2 Slope (%)          | 2.2  |
|                                         | X Walk 1 X Slope (%)  | 1.2  |                        | X Walk 2 X Slope (%)        | 0.5  |
| N/A                                     | Ramp inside XWalk1?   | N/A  | N/A                    | Ramp inside XWalk2?         | N/A  |
|                                         | Road Slope (%)        | 0.3  | N/A                    | Clear Space?                | N/A  |
|                                         | Road X Slope (%)      | 3.9  | N/A                    | Clear Space to XWalk (in)   | N/A  |
| N/A                                     | Any Obstructions?     | N/A  | N/A                    | Storm Grate/Utility Hazard? | N/A  |
|                                         | Obstruction Type      |      |                        | Storm Grate/Utility Type    |      |
|                                         |                       | N/A  |                        |                             | N/A  |
|                                         |                       |      | Yes                    | Surface Condition? (G/P)    | Good |
| 1                                       |                       |      |                        |                             |      |