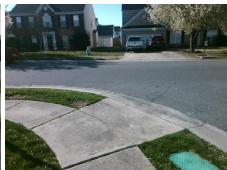

## **Access Compliance Report Public Rights-of-Way** (Curb Ramps)

Intersection ID: 30455 Main Street: HARMONY GLEN CT **Cross Street: WALLAND LN** Location: NE ADA ID: AB0E6BDDD7AE Ramp Type: PerpDiag Initial Pass/Fail: Fail **Overall Compliance: No** Severity Score: 13.75

Possible Solutions: Remove & Replace Curb Ramp With **Two New Directional Ramps or** Equivalent. Surveyor Notes: N/A PROW/ADA: R304.2.2, R304.5.3

Total Cost: 3200.00

| Field Measurements/Component Compliance |                       |      |                        |                             |      |
|-----------------------------------------|-----------------------|------|------------------------|-----------------------------|------|
| Compliance Description                  |                       | Data | Compliance Description |                             | Data |
| N/A                                     | Ramp Length (in)      | 46.0 | No                     | Ramp Slope (%)              | 8.6  |
| Yes                                     | Ramp Width (in)       | 48.0 | No                     | Ramp XSlope (%)             | 3.3  |
| N/A                                     | Flare Type LT         | N/A  | N/A                    | Flare Type RT               | N/A  |
| N/A                                     | Flare Slope LT (%)    | N/A  | N/A                    | Flare Slope RT (%)          | N/A  |
| N/A                                     | Flare Traversable LT? | N/A  | N/A                    | Flare Traversable RT?       | N/A  |
| N/A                                     | Landing Length (in)   | N/A  | N/A                    | DWS Provided?               | N/A  |
| N/A                                     | Landing Width (in)    | N/A  | N/A                    | DWS Contrast?               | N/A  |
| N/A                                     | Landing Slope (%)     | N/A  | N/A                    | DWS Length (in)             | N/A  |
| N/A                                     | Landing X Slope (%)   | N/A  | N/A                    | DWS Full Width?             | N/A  |
| N/A                                     | Landing Curb? (Y/N)   | N/A  | N/A                    | DWS Offset (in)             | N/A  |
| N/A                                     | Shared Landing?       | N/A  |                        |                             |      |
| N/A                                     | Gutter Ponding?       | N/A  | N/A                    | Gutter Slope (%)            | N/A  |
| N/A                                     | Gutter Lip Ht (in)    | N/A  | N/A                    | Gutter X Slope (%)          | N/A  |
| N/A                                     | Painted X Walk1?      | No   | N/A                    | Painted X Walk2?            | No   |
|                                         | X Walk 1 Direction    | To W |                        | X Walk 2 Direction          | To S |
| N/A                                     | X Walk 1 Width (in)   | N/A  | N/A                    | X Walk 2 Width (in)         | N/A  |
|                                         | X Walk 1 Slope (%)    | 0.8  |                        | X Walk 2 Slope (%)          | 2.2  |
|                                         | X Walk 1 X Slope (%)  | 1.2  |                        | X Walk 2 X Slope (%)        | 0.5  |
| N/A                                     | Ramp inside XWalk1?   | N/A  | N/A                    | Ramp inside XWalk2?         | N/A  |
|                                         | Road Slope (%)        | 0.3  | N/A                    | Clear Space?                | N/A  |
|                                         | Road X Slope (%)      | 3.9  | N/A                    | Clear Space to XWalk (in)   | N/A  |
| N/A                                     | Any Obstructions?     | N/A  | N/A                    | Storm Grate/Utility Hazard? | N/A  |
|                                         | Obstruction Type      |      |                        | Storm Grate/Utility Type    |      |
|                                         |                       | N/A  |                        |                             | N/A  |
|                                         |                       |      | Yes                    | Surface Condition? (G/P)    | Good |
| 1                                       |                       |      |                        |                             |      |