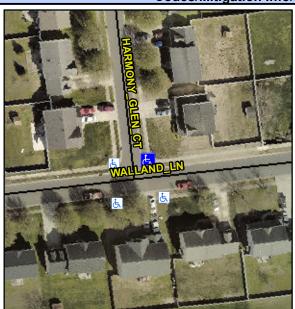

## **Access Compliance Report Public Rights-of-Way** (Curb Ramps)

Intersection ID: 30455 Main Street: HARMONY GLEN CT **Cross Street: WALLAND LN** Location: NE ADA ID: AB0E6BDDD7AE Ramp Type: PerpDiag Initial Pass/Fail: Fail **Overall Compliance: No** Severity Score: 13.75

**Codes/Mitigation Info/Possible Solution** 

Field Measurements/Component Compliance

HARMONY GLEN CT Street 1 Name Stop Condition-Street 2 StopSign Street 2 Name **WALLAND LN** Stop Condition-Street 1 None