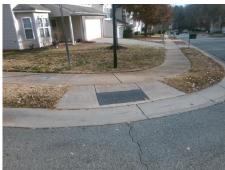

## **Access Compliance Report Public Rights-of-Way** (Curb Ramps)

Intersection ID: 46026 Main Street: BITTINGER\_CT **Cross Street: PAULINE LN** Location: NE ADA ID: AB0F51B0D8E7 Ramp Type: PerpDiag Initial Pass/Fail: Fail **Overall Compliance: No Severity Score:** 22.5

**Codes/Mitigation Info/Possible Solution** 

None

**BITTINGER CT** Street 1 Name Stop Condition-Street 2 StopSign Street 2 Name **PAULINE LN** Stop Condition-Street 1

Possible Solutions: Remove & Replace Curb Ramp With Two New Directional Ramps or Equivalent. Surveyor Notes: N/A PROW/ADA: Not Found, R304.5.1, R304.2.2, R304.5.3