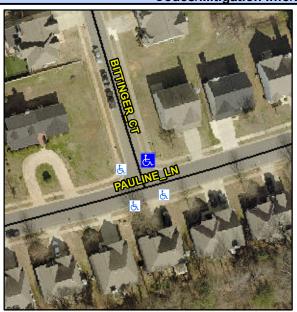

## **Access Compliance Report Public Rights-of-Way** (Curb Ramps)

Intersection ID: 46026 Main Street: BITTINGER\_CT **Cross Street: PAULINE LN** Location: NE ADA ID: AB0F51B0D8E7 Ramp Type: PerpDiag Initial Pass/Fail: Fail **Overall Compliance: No Severity Score:** 22.5