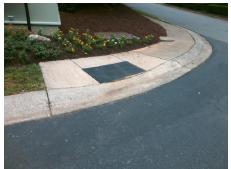

## **Access Compliance Report Public Rights-of-Way** (Curb Ramps)

Intersection ID: 4864 Main Street: HARRINGTON WOODS RD **Cross Street: KEATON AV** Location: SW ADA ID: AB1396F1F64C Ramp Type: PerpDiag Initial Pass/Fail: Fail **Overall Compliance: No** Severity Score: 21.25

**Codes/Mitigation Info/Possible Solution** 

Field Measurements/Component Compliance

Street 1 Name

Remove & Replace Curb Ramp With **Two New Directional Ramps or** Equivalent.

N/A

PROW/ADA:

R304.5.1, R304.2.2

**KEATON AV** Stop Condition-Street 2 StopSign Street 2 Name HARRINGTON WOODS RD Stop Condition-Street 1 None

| Compliance Description |                       | Data | Compliance Description |                             | Data  |
|------------------------|-----------------------|------|------------------------|-----------------------------|-------|
| N/A                    | Ramp Length (in)      | 50.0 | No                     | Ramp Slope (%)              | 8.5   |
| No                     | Ramp Width (in)       | 44.0 | Yes                    | Ramp XSlope (%)             | 0.4   |
| N/A                    | Flare Type LT         | N/A  | N/A                    | Flare Type RT               | N/A   |
| N/A                    | Flare Slope LT (%)    | N/A  | N/A                    | Flare Slope RT (%)          | N/A   |
| N/A                    | Flare Traversable LT? | N/A  | N/A                    | Flare Traversable RT?       | N/A   |
| N/A                    | Landing Length (in)   | N/A  | N/A                    | DWS Provided?               | N/A   |
| N/A                    | Landing Width (in)    | N/A  | N/A                    | DWS Contrast?               | N/A   |
| N/A                    | Landing Slope (%)     | N/A  | N/A                    | DWS Length (in)             | N/A   |
| N/A                    | Landing X Slope (%)   | N/A  | N/A                    | DWS Full Width?             | N/A   |
| N/A                    | Landing Curb? (Y/N)   | N/A  | N/A                    | DWS Offset (in)             | N/A   |
| N/A                    | Shared Landing?       | N/A  |                        |                             |       |
| N/A                    | Gutter Ponding?       | N/A  | N/A                    | Gutter Slope (%)            | N/A   |
| N/A                    | Gutter Lip Ht (in)    | N/A  | N/A                    | Gutter X Slope (%)          | N/A   |
| N/A                    | Painted X Walk1?      | No   | N/A                    | Painted X Walk2?            | No    |
|                        | X Walk 1 Direction    | To E |                        | X Walk 2 Direction          | To NW |
| N/A                    | X Walk 1 Width (in)   | N/A  | N/A                    | X Walk 2 Width (in)         | N/A   |
|                        | X Walk 1 Slope (%)    | 3.5  |                        | X Walk 2 Slope (%)          | 0.1   |
|                        | X Walk 1 X Slope (%)  | 0.3  |                        | X Walk 2 X Slope (%)        | 3.2   |
| N/A                    | Ramp inside XWalk1?   | N/A  | N/A                    | Ramp inside XWalk2?         | N/A   |
|                        | Road Slope (%)        | 1.4  | N/A                    | Clear Space?                | N/A   |
|                        | Road X Slope (%)      | 2.9  | N/A                    | Clear Space to XWalk (in)   | N/A   |
| N/A                    | Any Obstructions?     | N/A  | N/A                    | Storm Grate/Utility Hazard? | N/A   |
|                        | Obstruction Type      |      | l                      | Storm Grate/Utility Type    |       |
|                        |                       | N/A  |                        |                             | N/A   |
|                        |                       |      |                        |                             |       |