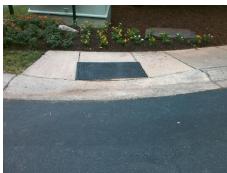

## **Access Compliance Report Public Rights-of-Way** (Curb Ramps)

Intersection ID: 4864 Main Street: HARRINGTON WOODS RD **Cross Street: KEATON AV** Location: SW ADA ID: AB1396F1F64C Ramp Type: PerpDiag Initial Pass/Fail: Fail **Overall Compliance: No** Severity Score: 21.25

**Codes/Mitigation Info/Possible Solution** 

Field Measurements/Component Compliance

Street 1 Name

Remove & Replace Curb Ramp With **Two New Directional Ramps or** Equivalent.

N/A

PROW/ADA:

R304.5.1, R304.2.2

**KEATON AV** Stop Condition-Street 2 StopSign Street 2 Name HARRINGTON WOODS RD Stop Condition-Street 1 None

| Compliance Description |                       | Data | Compliance Description |                             | Data  |
|------------------------|-----------------------|------|------------------------|-----------------------------|-------|
| N/A                    | Ramp Length (in)      | 50.0 | No                     | Ramp Slope (%)              | 8.5   |
| No                     | Ramp Width (in)       | 44.0 | Yes                    | Ramp XSlope (%)             | 0.4   |
| N/A                    | Flare Type LT         | N/A  | N/A                    | Flare Type RT               | N/A   |
| N/A                    | Flare Slope LT (%)    | N/A  | N/A                    | Flare Slope RT (%)          | N/A   |
| N/A                    | Flare Traversable LT? | N/A  | N/A                    | Flare Traversable RT?       | N/A   |
| N/A                    | Landing Length (in)   | N/A  | N/A                    | DWS Provided?               | N/A   |
| N/A                    | Landing Width (in)    | N/A  | N/A                    | DWS Contrast?               | N/A   |
| N/A                    | Landing Slope (%)     | N/A  | N/A                    | DWS Length (in)             | N/A   |
| N/A                    | Landing X Slope (%)   | N/A  | N/A                    | DWS Full Width?             | N/A   |
| N/A                    | Landing Curb? (Y/N)   | N/A  | N/A                    | DWS Offset (in)             | N/A   |
| N/A                    | Shared Landing?       | N/A  |                        |                             |       |
| N/A                    | Gutter Ponding?       | N/A  | N/A                    | Gutter Slope (%)            | N/A   |
| N/A                    | Gutter Lip Ht (in)    | N/A  | N/A                    | Gutter X Slope (%)          | N/A   |
| N/A                    | Painted X Walk1?      | No   | N/A                    | Painted X Walk2?            | No    |
|                        | X Walk 1 Direction    | To E |                        | X Walk 2 Direction          | To NW |
| N/A                    | X Walk 1 Width (in)   | N/A  | N/A                    | X Walk 2 Width (in)         | N/A   |
|                        | X Walk 1 Slope (%)    | 3.5  |                        | X Walk 2 Slope (%)          | 0.1   |
|                        | X Walk 1 X Slope (%)  | 0.3  |                        | X Walk 2 X Slope (%)        | 3.2   |
| N/A                    | Ramp inside XWalk1?   | N/A  | N/A                    | Ramp inside XWalk2?         | N/A   |
|                        | Road Slope (%)        | 1.4  | N/A                    | Clear Space?                | N/A   |
|                        | Road X Slope (%)      | 2.9  | N/A                    | Clear Space to XWalk (in)   | N/A   |
| N/A                    | Any Obstructions?     | N/A  | N/A                    | Storm Grate/Utility Hazard? | N/A   |
|                        | Obstruction Type      |      | l                      | Storm Grate/Utility Type    |       |
|                        |                       | N/A  |                        |                             | N/A   |
|                        |                       |      |                        |                             |       |