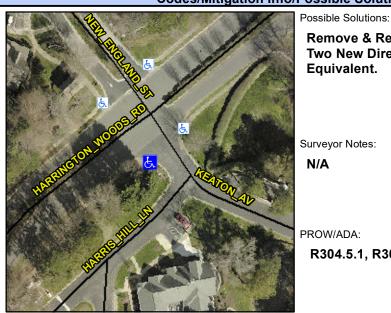

## **Access Compliance Report Public Rights-of-Way** (Curb Ramps)

Intersection ID: 4864 Main Street: HARRINGTON WOODS RD **Cross Street: KEATON AV** Location: SW ADA ID: AB1396F1F64C Ramp Type: PerpDiag Initial Pass/Fail: Fail **Overall Compliance: No** Severity Score: 21.25

**Codes/Mitigation Info/Possible Solution** 

Field Measurements/Component Compliance

Street 1 Name

Remove & Replace Curb Ramp With **Two New Directional Ramps or** Equivalent.

N/A

PROW/ADA:

R304.5.1, R304.2.2

**KEATON AV** Stop Condition-Street 2 StopSign Street 2 Name HARRINGTON WOODS RD Stop Condition-Street 1 None

| Compliance Description |                       | Data | Compliance Description |                             | Data  |
|------------------------|-----------------------|------|------------------------|-----------------------------|-------|
| N/A                    | Ramp Length (in)      | 50.0 | No                     | Ramp Slope (%)              | 8.5   |
| No                     | Ramp Width (in)       | 44.0 | Yes                    | Ramp XSlope (%)             | 0.4   |
| N/A                    | Flare Type LT         | N/A  | N/A                    | Flare Type RT               | N/A   |
| N/A                    | Flare Slope LT (%)    | N/A  | N/A                    | Flare Slope RT (%)          | N/A   |
| N/A                    | Flare Traversable LT? | N/A  | N/A                    | Flare Traversable RT?       | N/A   |
| N/A                    | Landing Length (in)   | N/A  | N/A                    | DWS Provided?               | N/A   |
| N/A                    | Landing Width (in)    | N/A  | N/A                    | DWS Contrast?               | N/A   |
| N/A                    | Landing Slope (%)     | N/A  | N/A                    | DWS Length (in)             | N/A   |
| N/A                    | Landing X Slope (%)   | N/A  | N/A                    | DWS Full Width?             | N/A   |
| N/A                    | Landing Curb? (Y/N)   | N/A  | N/A                    | DWS Offset (in)             | N/A   |
| N/A                    | Shared Landing?       | N/A  |                        |                             |       |
| N/A                    | Gutter Ponding?       | N/A  | N/A                    | Gutter Slope (%)            | N/A   |
| N/A                    | Gutter Lip Ht (in)    | N/A  | N/A                    | Gutter X Slope (%)          | N/A   |
| N/A                    | Painted X Walk1?      | No   | N/A                    | Painted X Walk2?            | No    |
|                        | X Walk 1 Direction    | To E |                        | X Walk 2 Direction          | To NW |
| N/A                    | X Walk 1 Width (in)   | N/A  | N/A                    | X Walk 2 Width (in)         | N/A   |
|                        | X Walk 1 Slope (%)    | 3.5  |                        | X Walk 2 Slope (%)          | 0.1   |
|                        | X Walk 1 X Slope (%)  | 0.3  |                        | X Walk 2 X Slope (%)        | 3.2   |
| N/A                    | Ramp inside XWalk1?   | N/A  | N/A                    | Ramp inside XWalk2?         | N/A   |
|                        | Road Slope (%)        | 1.4  | N/A                    | Clear Space?                | N/A   |
|                        | Road X Slope (%)      | 2.9  | N/A                    | Clear Space to XWalk (in)   | N/A   |
| N/A                    | Any Obstructions?     | N/A  | N/A                    | Storm Grate/Utility Hazard? | N/A   |
|                        | Obstruction Type      |      | l                      | Storm Grate/Utility Type    |       |
|                        |                       | N/A  |                        |                             | N/A   |
|                        |                       |      |                        |                             |       |