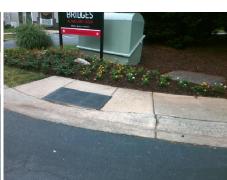

## **Access Compliance Report Public Rights-of-Way** (Curb Ramps)

Intersection ID: 4864 Main Street: HARRINGTON WOODS RD **Cross Street: KEATON AV** Location: SW ADA ID: AB1396F1F64C Ramp Type: PerpDiag Initial Pass/Fail: Fail **Overall Compliance: No** Severity Score: 21.25

**Codes/Mitigation Info/Possible Solution** 

Field Measurements/Component Compliance

Street 1 Name

Remove & Replace Curb Ramp With **Two New Directional Ramps or** Equivalent.

N/A

PROW/ADA:

R304.5.1, R304.2.2

**KEATON AV** Stop Condition-Street 2 StopSign Street 2 Name HARRINGTON WOODS RD Stop Condition-Street 1 None

| Compliance Description |                       | Data | Compliance Description |                             | Data  |
|------------------------|-----------------------|------|------------------------|-----------------------------|-------|
| N/A                    | Ramp Length (in)      | 50.0 | No                     | Ramp Slope (%)              | 8.5   |
| No                     | Ramp Width (in)       | 44.0 | Yes                    | Ramp XSlope (%)             | 0.4   |
| N/A                    | Flare Type LT         | N/A  | N/A                    | Flare Type RT               | N/A   |
| N/A                    | Flare Slope LT (%)    | N/A  | N/A                    | Flare Slope RT (%)          | N/A   |
| N/A                    | Flare Traversable LT? | N/A  | N/A                    | Flare Traversable RT?       | N/A   |
| N/A                    | Landing Length (in)   | N/A  | N/A                    | DWS Provided?               | N/A   |
| N/A                    | Landing Width (in)    | N/A  | N/A                    | DWS Contrast?               | N/A   |
| N/A                    | Landing Slope (%)     | N/A  | N/A                    | DWS Length (in)             | N/A   |
| N/A                    | Landing X Slope (%)   | N/A  | N/A                    | DWS Full Width?             | N/A   |
| N/A                    | Landing Curb? (Y/N)   | N/A  | N/A                    | DWS Offset (in)             | N/A   |
| N/A                    | Shared Landing?       | N/A  |                        |                             |       |
| N/A                    | Gutter Ponding?       | N/A  | N/A                    | Gutter Slope (%)            | N/A   |
| N/A                    | Gutter Lip Ht (in)    | N/A  | N/A                    | Gutter X Slope (%)          | N/A   |
| N/A                    | Painted X Walk1?      | No   | N/A                    | Painted X Walk2?            | No    |
|                        | X Walk 1 Direction    | To E |                        | X Walk 2 Direction          | To NW |
| N/A                    | X Walk 1 Width (in)   | N/A  | N/A                    | X Walk 2 Width (in)         | N/A   |
|                        | X Walk 1 Slope (%)    | 3.5  |                        | X Walk 2 Slope (%)          | 0.1   |
|                        | X Walk 1 X Slope (%)  | 0.3  |                        | X Walk 2 X Slope (%)        | 3.2   |
| N/A                    | Ramp inside XWalk1?   | N/A  | N/A                    | Ramp inside XWalk2?         | N/A   |
|                        | Road Slope (%)        | 1.4  | N/A                    | Clear Space?                | N/A   |
|                        | Road X Slope (%)      | 2.9  | N/A                    | Clear Space to XWalk (in)   | N/A   |
| N/A                    | Any Obstructions?     | N/A  | N/A                    | Storm Grate/Utility Hazard? | N/A   |
|                        | Obstruction Type      |      | l                      | Storm Grate/Utility Type    |       |
|                        |                       | N/A  |                        |                             | N/A   |
|                        |                       |      |                        |                             |       |