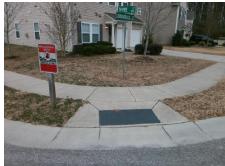

## Access Compliance Report Public Rights-of-Way (Curb Ramps)

Intersection ID: 50542Main Street:LEMONGRASS\_LNCross Street:THYME\_CTLocation:SWADA ID: AB19DF27ACB6Ramp Type:PerpDiagInitial Pass/Fail:FailOverall Compliance:NoSeverity Score:21.25

Surveyor Notes:

N/A

PROW/ADA:
Not Found, R304.5.1, R304.2.2

Total Cost: \$ 3200.00

| Field Measurements/Component Compliance |                       |      |                        |                             |      |
|-----------------------------------------|-----------------------|------|------------------------|-----------------------------|------|
| Compliance Description                  |                       | Data | Compliance Description |                             | Data |
| N/A                                     | Ramp Length (in)      | 45.0 | No                     | Ramp Slope (%)              | 8.6  |
| No                                      | Ramp Width (in)       | 47.5 | Yes                    | Ramp XSlope (%)             | 0.7  |
| N/A                                     | Flare Type LT         | N/A  | N/A                    | Flare Type RT               | N/A  |
| N/A                                     | Flare Slope LT (%)    | N/A  | N/A                    | Flare Slope RT (%)          | N/A  |
| N/A                                     | Flare Traversable LT? | N/A  | N/A                    | Flare Traversable RT?       | N/A  |
| N/A                                     | Landing Length (in)   | N/A  | N/A                    | DWS Provided?               | N/A  |
| N/A                                     | Landing Width (in)    | N/A  | N/A                    | DWS Contrast?               | N/A  |
| N/A                                     | Landing Slope (%)     | N/A  | N/A                    | DWS Length (in)             | N/A  |
| N/A                                     | Landing X Slope (%)   | N/A  | N/A                    | DWS Full Width?             | N/A  |
| N/A                                     | Landing Curb? (Y/N)   | N/A  | N/A                    | DWS Offset (in)             | N/A  |
| N/A                                     | Shared Landing?       | N/A  |                        |                             |      |
| N/A                                     | Gutter Ponding?       | N/A  | N/A                    | Gutter Slope (%)            | N/A  |
| N/A                                     | Gutter Lip Ht (in)    | N/A  | N/A                    | Gutter X Slope (%)          | N/A  |
| N/A                                     | Painted X Walk1?      | No   | N/A                    | Painted X Walk2?            | No   |
|                                         | X Walk 1 Direction    | To E |                        | X Walk 2 Direction          | To N |
| N/A                                     | X Walk 1 Width (in)   | N/A  | N/A                    | X Walk 2 Width (in)         | N/A  |
|                                         | X Walk 1 Slope (%)    | 4.9  |                        | X Walk 2 Slope (%)          | 4.1  |
|                                         | X Walk 1 X Slope (%)  | 3.0  |                        | X Walk 2 X Slope (%)        | 3.2  |
| N/A                                     | Ramp inside XWalk1?   | N/A  | N/A                    | Ramp inside XWalk2?         | N/A  |
|                                         | Road Slope (%)        | 1.9  | N/A                    | Clear Space?                | N/A  |
|                                         | Road X Slope (%)      | 5.0  | N/A                    | Clear Space to XWalk (in)   | N/A  |
| N/A                                     | Any Obstructions?     | N/A  | N/A                    | Storm Grate/Utility Hazard? | N/A  |
|                                         | Obstruction Type      |      |                        | Storm Grate/Utility Type    |      |
|                                         |                       | N/A  |                        |                             | N/A  |
|                                         |                       |      | Yes                    | Surface Condition? (G/P)    | Good |
| V V                                     |                       |      |                        |                             |      |