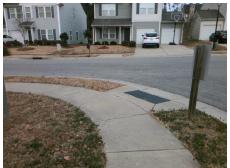

## Access Compliance Report Public Rights-of-Way (Curb Ramps)

Intersection ID: 50542Main Street:LEMONGRASS\_LNCross Street:THYME\_CTLocation:SWADA ID: AB19DF27ACB6Ramp Type:PerpDiagInitial Pass/Fail:FailOverall Compliance:NoSeverity Score:21.25

Surveyor Notes:

N/A

PROW/ADA:
Not Found, R304.5.1, R304.2.2

Total Cost: \$ 3200.00

| Field Measurements/Component Compliance |                       |      |                        |                             |      |
|-----------------------------------------|-----------------------|------|------------------------|-----------------------------|------|
| Compliance Description                  |                       | Data | Compliance Description |                             | Data |
| N/A                                     | Ramp Length (in)      | 45.0 | No                     | Ramp Slope (%)              | 8.6  |
| No                                      | Ramp Width (in)       | 47.5 | Yes                    | Ramp XSlope (%)             | 0.7  |
| N/A                                     | Flare Type LT         | N/A  | N/A                    | Flare Type RT               | N/A  |
| N/A                                     | Flare Slope LT (%)    | N/A  | N/A                    | Flare Slope RT (%)          | N/A  |
| N/A                                     | Flare Traversable LT? | N/A  | N/A                    | Flare Traversable RT?       | N/A  |
| N/A                                     | Landing Length (in)   | N/A  | N/A                    | DWS Provided?               | N/A  |
| N/A                                     | Landing Width (in)    | N/A  | N/A                    | DWS Contrast?               | N/A  |
| N/A                                     | Landing Slope (%)     | N/A  | N/A                    | DWS Length (in)             | N/A  |
| N/A                                     | Landing X Slope (%)   | N/A  | N/A                    | DWS Full Width?             | N/A  |
| N/A                                     | Landing Curb? (Y/N)   | N/A  | N/A                    | DWS Offset (in)             | N/A  |
| N/A                                     | Shared Landing?       | N/A  |                        |                             |      |
| N/A                                     | Gutter Ponding?       | N/A  | N/A                    | Gutter Slope (%)            | N/A  |
| N/A                                     | Gutter Lip Ht (in)    | N/A  | N/A                    | Gutter X Slope (%)          | N/A  |
| N/A                                     | Painted X Walk1?      | No   | N/A                    | Painted X Walk2?            | No   |
|                                         | X Walk 1 Direction    | To E |                        | X Walk 2 Direction          | To N |
| N/A                                     | X Walk 1 Width (in)   | N/A  | N/A                    | X Walk 2 Width (in)         | N/A  |
|                                         | X Walk 1 Slope (%)    | 4.9  |                        | X Walk 2 Slope (%)          | 4.1  |
|                                         | X Walk 1 X Slope (%)  | 3.0  |                        | X Walk 2 X Slope (%)        | 3.2  |
| N/A                                     | Ramp inside XWalk1?   | N/A  | N/A                    | Ramp inside XWalk2?         | N/A  |
|                                         | Road Slope (%)        | 1.9  | N/A                    | Clear Space?                | N/A  |
|                                         | Road X Slope (%)      | 5.0  | N/A                    | Clear Space to XWalk (in)   | N/A  |
| N/A                                     | Any Obstructions?     | N/A  | N/A                    | Storm Grate/Utility Hazard? | N/A  |
|                                         | Obstruction Type      |      |                        | Storm Grate/Utility Type    |      |
|                                         |                       | N/A  |                        |                             | N/A  |
|                                         |                       |      | Yes                    | Surface Condition? (G/P)    | Good |
| V V                                     |                       |      |                        |                             |      |