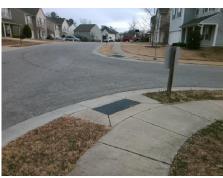

## Access Compliance Report Public Rights-of-Way (Curb Ramps)

Intersection ID: 50542Main Street:LEMONGRASS\_LNCross Street:THYME\_CTLocation:SWADA ID: AB19DF27ACB6Ramp Type:PerpDiagInitial Pass/Fail:FailOverall Compliance:NoSeverity Score:21.25

Surveyor Notes:

N/A

PROW/ADA:
Not Found, R304.5.1, R304.2.2

Total Cost: \$ 3200.00

| Field Measurements/Component Compliance |                       |      |                        |                             |      |
|-----------------------------------------|-----------------------|------|------------------------|-----------------------------|------|
| Compliance Description                  |                       | Data | Compliance Description |                             | Data |
| N/A                                     | Ramp Length (in)      | 45.0 | No                     | Ramp Slope (%)              | 8.6  |
| No                                      | Ramp Width (in)       | 47.5 | Yes                    | Ramp XSlope (%)             | 0.7  |
| N/A                                     | Flare Type LT         | N/A  | N/A                    | Flare Type RT               | N/A  |
| N/A                                     | Flare Slope LT (%)    | N/A  | N/A                    | Flare Slope RT (%)          | N/A  |
| N/A                                     | Flare Traversable LT? | N/A  | N/A                    | Flare Traversable RT?       | N/A  |
| N/A                                     | Landing Length (in)   | N/A  | N/A                    | DWS Provided?               | N/A  |
| N/A                                     | Landing Width (in)    | N/A  | N/A                    | DWS Contrast?               | N/A  |
| N/A                                     | Landing Slope (%)     | N/A  | N/A                    | DWS Length (in)             | N/A  |
| N/A                                     | Landing X Slope (%)   | N/A  | N/A                    | DWS Full Width?             | N/A  |
| N/A                                     | Landing Curb? (Y/N)   | N/A  | N/A                    | DWS Offset (in)             | N/A  |
| N/A                                     | Shared Landing?       | N/A  |                        |                             |      |
| N/A                                     | Gutter Ponding?       | N/A  | N/A                    | Gutter Slope (%)            | N/A  |
| N/A                                     | Gutter Lip Ht (in)    | N/A  | N/A                    | Gutter X Slope (%)          | N/A  |
| N/A                                     | Painted X Walk1?      | No   | N/A                    | Painted X Walk2?            | No   |
|                                         | X Walk 1 Direction    | To E |                        | X Walk 2 Direction          | To N |
| N/A                                     | X Walk 1 Width (in)   | N/A  | N/A                    | X Walk 2 Width (in)         | N/A  |
|                                         | X Walk 1 Slope (%)    | 4.9  |                        | X Walk 2 Slope (%)          | 4.1  |
|                                         | X Walk 1 X Slope (%)  | 3.0  |                        | X Walk 2 X Slope (%)        | 3.2  |
| N/A                                     | Ramp inside XWalk1?   | N/A  | N/A                    | Ramp inside XWalk2?         | N/A  |
|                                         | Road Slope (%)        | 1.9  | N/A                    | Clear Space?                | N/A  |
|                                         | Road X Slope (%)      | 5.0  | N/A                    | Clear Space to XWalk (in)   | N/A  |
| N/A                                     | Any Obstructions?     | N/A  | N/A                    | Storm Grate/Utility Hazard? | N/A  |
|                                         | Obstruction Type      |      |                        | Storm Grate/Utility Type    |      |
|                                         |                       | N/A  |                        |                             | N/A  |
|                                         |                       |      | Yes                    | Surface Condition? (G/P)    | Good |
| V V                                     |                       |      |                        |                             |      |