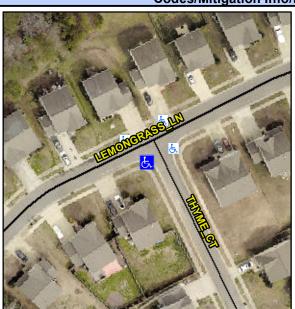

## Access Compliance Report Public Rights-of-Way (Curb Ramps)

Intersection ID: 50542Main Street:LEMONGRASS\_LNCross Street:THYME\_CTLocation:SWADA ID: AB19DF27ACB6Ramp Type:PerpDiagInitial Pass/Fail:FailOverall Compliance:NoSeverity Score:21.25