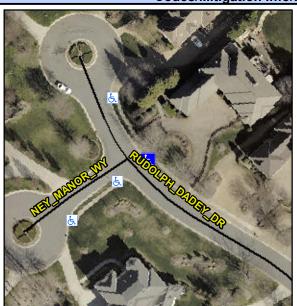

## **Access Compliance Report Public Rights-of-Way** (Curb Ramps)

Intersection ID: 29789 Main Street: NEY\_MANOR\_WY **Cross Street: RUDOLPH DADEY DR** Location: SE **ADA ID: AB1BDA21CFF9** Ramp Type: Perp Initial Pass/Fail: Fail **Overall Compliance: No Severity Score:** 37.5

**Codes/Mitigation Info/Possible Solution** 

**RUDOLPH DADEY DR** Street 1 Name Stop Condition-Street 2 None Street 2 Name N/A Stop Condition-Street 1 N/A Possible Solutions: Remove & Replace Entire Ramp. Surveyor Notes: N/A PROW/ADA: Not Found, R304.2.2, R304.5.3