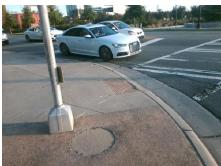

Damaged DWS

N/A
N/A
N/A
PROW/ADA:
Not Found, R304.2.2

N/A
N/A
N/A

Total Cost: \$ 1850.00

| Field Measurements/Component Compliance |                       |       |     |                             |      |
|-----------------------------------------|-----------------------|-------|-----|-----------------------------|------|
| Compliance Description                  |                       | Data  |     | liance Description          | Data |
| N/A                                     | Ramp Length (in)      | 72.0  | No  | Ramp Slope (%)              | 9.0  |
| Yes                                     | Ramp Width (in)       | 48.0  | Yes | Ramp XSlope (%)             | 1.8  |
| N/A                                     | Flare Type LT         | N/A   | N/A | Flare Type RT               | N/A  |
| N/A                                     | Flare Slope LT (%)    | N/A   | N/A | Flare Slope RT (%)          | N/A  |
| N/A                                     | Flare Traversable LT? | N/A   | N/A | Flare Traversable RT?       | N/A  |
| N/A                                     | Landing Length (in)   | N/A   | N/A | DWS Provided?               | N/A  |
| N/A                                     | Landing Width (in)    | N/A   | N/A | DWS Contrast?               | N/A  |
| N/A                                     | Landing Slope (%)     | N/A   | N/A | DWS Length (in)             | N/A  |
| N/A                                     | Landing X Slope (%)   | N/A   | N/A | DWS Full Width?             | N/A  |
| N/A                                     | Landing Curb? (Y/N)   | N/A   | N/A | DWS Offset (in)             | N/A  |
| N/A                                     | Shared Landing?       | N/A   |     |                             |      |
| N/A                                     | Gutter Ponding?       | N/A   | N/A | Gutter Slope (%)            | N/A  |
| N/A                                     | Gutter Lip Ht (in)    | N/A   | N/A | Gutter X Slope (%)          | N/A  |
| N/A                                     | Painted X Walk1?      | Yes   | N/A | Painted X Walk2?            | N/A  |
|                                         | X Walk 1 Direction    | To NE |     | X Walk 2 Direction          | N/A  |
| N/A                                     | X Walk 1 Width (in)   | 108.0 | N/A | X Walk 2 Width (in)         | N/A  |
|                                         | X Walk 1 Slope (%)    | 1.5   |     | X Walk 2 Slope (%)          | N/A  |
|                                         | X Walk 1 X Slope (%)  | 2.5   |     | X Walk 2 X Slope (%)        | N/A  |
| N/A                                     | Ramp inside XWalk1?   | Yes   | N/A | Ramp inside XWalk2?         | N/A  |
|                                         | Road Slope (%)        | N/A   | N/A | Clear Space?                | N/A  |
|                                         | Road X Slope (%)      | N/A   | N/A | Clear Space to XWalk (in)   | N/A  |
| N/A                                     | Any Obstructions?     | N/A   | N/A | Storm Grate/Utility Hazard? | N/A  |
|                                         | Obstruction Type      |       |     | Storm Grate/Utility Type    |      |
|                                         |                       | N/A   |     |                             | N/A  |
|                                         |                       |       | Yes | Surface Condition? (G/P)    | Good |
|                                         | 74                    |       |     |                             |      |