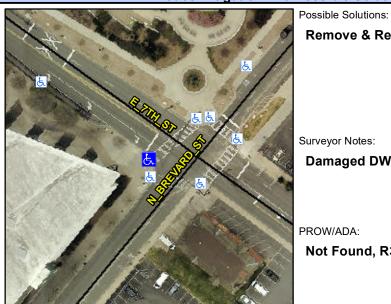

## Access Compliance Report Public Rights-of-Way (Curb Ramps)

Intersection ID: 12333 Main Street: N\_BREVARD\_ST Cross Street: E\_7TH\_ST Location: W

ADA ID: AB25536D8C04 Ramp Type: Perp Initial Pass/Fail: Fail Overall Compliance: No Severity Score: 12.5

Codes/Mitigation Info/Possible Solution

## Field Measurements/Component Compliance

Street 1 Name E 7TH ST
Stop Condition-Street 2 Signal
Street 2 Name N/A
Stop Condition-Street 1 N/A

Remove & Replace Entire Ramp.

N/A
Yes
N/A
N/A
N/A
Surveyor Notes: