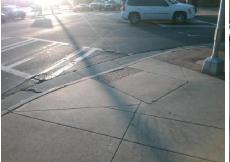

Damaged DWS

N/A
N/A
N/A
PROW/ADA:
Not Found, R304.2.2

N/A
N/A
N/A

Total Cost: \$ 1850.00

| Field Measurements/Component Compliance |                       |       |     |                             |      |
|-----------------------------------------|-----------------------|-------|-----|-----------------------------|------|
| Compliance Description                  |                       | Data  |     | liance Description          | Data |
| N/A                                     | Ramp Length (in)      | 72.0  | No  | Ramp Slope (%)              | 9.0  |
| Yes                                     | Ramp Width (in)       | 48.0  | Yes | Ramp XSlope (%)             | 1.8  |
| N/A                                     | Flare Type LT         | N/A   | N/A | Flare Type RT               | N/A  |
| N/A                                     | Flare Slope LT (%)    | N/A   | N/A | Flare Slope RT (%)          | N/A  |
| N/A                                     | Flare Traversable LT? | N/A   | N/A | Flare Traversable RT?       | N/A  |
| N/A                                     | Landing Length (in)   | N/A   | N/A | DWS Provided?               | N/A  |
| N/A                                     | Landing Width (in)    | N/A   | N/A | DWS Contrast?               | N/A  |
| N/A                                     | Landing Slope (%)     | N/A   | N/A | DWS Length (in)             | N/A  |
| N/A                                     | Landing X Slope (%)   | N/A   | N/A | DWS Full Width?             | N/A  |
| N/A                                     | Landing Curb? (Y/N)   | N/A   | N/A | DWS Offset (in)             | N/A  |
| N/A                                     | Shared Landing?       | N/A   |     |                             |      |
| N/A                                     | Gutter Ponding?       | N/A   | N/A | Gutter Slope (%)            | N/A  |
| N/A                                     | Gutter Lip Ht (in)    | N/A   | N/A | Gutter X Slope (%)          | N/A  |
| N/A                                     | Painted X Walk1?      | Yes   | N/A | Painted X Walk2?            | N/A  |
|                                         | X Walk 1 Direction    | To NE |     | X Walk 2 Direction          | N/A  |
| N/A                                     | X Walk 1 Width (in)   | 108.0 | N/A | X Walk 2 Width (in)         | N/A  |
|                                         | X Walk 1 Slope (%)    | 1.5   |     | X Walk 2 Slope (%)          | N/A  |
|                                         | X Walk 1 X Slope (%)  | 2.5   |     | X Walk 2 X Slope (%)        | N/A  |
| N/A                                     | Ramp inside XWalk1?   | Yes   | N/A | Ramp inside XWalk2?         | N/A  |
|                                         | Road Slope (%)        | N/A   | N/A | Clear Space?                | N/A  |
|                                         | Road X Slope (%)      | N/A   | N/A | Clear Space to XWalk (in)   | N/A  |
| N/A                                     | Any Obstructions?     | N/A   | N/A | Storm Grate/Utility Hazard? | N/A  |
|                                         | Obstruction Type      |       |     | Storm Grate/Utility Type    |      |
|                                         |                       | N/A   |     |                             | N/A  |
|                                         |                       |       | Yes | Surface Condition? (G/P)    | Good |
|                                         | 74                    |       |     |                             |      |