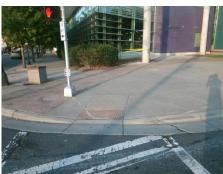

Damaged DWS

N/A
N/A
N/A
PROW/ADA:
Not Found, R304.2.2

N/A
N/A
N/A

Total Cost: \$ 1850.00

| Field Measurements/Component Compliance |                       |       |     |                             |      |
|-----------------------------------------|-----------------------|-------|-----|-----------------------------|------|
| Compliance Description                  |                       | Data  |     | liance Description          | Data |
| N/A                                     | Ramp Length (in)      | 72.0  | No  | Ramp Slope (%)              | 9.0  |
| Yes                                     | Ramp Width (in)       | 48.0  | Yes | Ramp XSlope (%)             | 1.8  |
| N/A                                     | Flare Type LT         | N/A   | N/A | Flare Type RT               | N/A  |
| N/A                                     | Flare Slope LT (%)    | N/A   | N/A | Flare Slope RT (%)          | N/A  |
| N/A                                     | Flare Traversable LT? | N/A   | N/A | Flare Traversable RT?       | N/A  |
| N/A                                     | Landing Length (in)   | N/A   | N/A | DWS Provided?               | N/A  |
| N/A                                     | Landing Width (in)    | N/A   | N/A | DWS Contrast?               | N/A  |
| N/A                                     | Landing Slope (%)     | N/A   | N/A | DWS Length (in)             | N/A  |
| N/A                                     | Landing X Slope (%)   | N/A   | N/A | DWS Full Width?             | N/A  |
| N/A                                     | Landing Curb? (Y/N)   | N/A   | N/A | DWS Offset (in)             | N/A  |
| N/A                                     | Shared Landing?       | N/A   |     |                             |      |
| N/A                                     | Gutter Ponding?       | N/A   | N/A | Gutter Slope (%)            | N/A  |
| N/A                                     | Gutter Lip Ht (in)    | N/A   | N/A | Gutter X Slope (%)          | N/A  |
| N/A                                     | Painted X Walk1?      | Yes   | N/A | Painted X Walk2?            | N/A  |
|                                         | X Walk 1 Direction    | To NE |     | X Walk 2 Direction          | N/A  |
| N/A                                     | X Walk 1 Width (in)   | 108.0 | N/A | X Walk 2 Width (in)         | N/A  |
|                                         | X Walk 1 Slope (%)    | 1.5   |     | X Walk 2 Slope (%)          | N/A  |
|                                         | X Walk 1 X Slope (%)  | 2.5   |     | X Walk 2 X Slope (%)        | N/A  |
| N/A                                     | Ramp inside XWalk1?   | Yes   | N/A | Ramp inside XWalk2?         | N/A  |
|                                         | Road Slope (%)        | N/A   | N/A | Clear Space?                | N/A  |
|                                         | Road X Slope (%)      | N/A   | N/A | Clear Space to XWalk (in)   | N/A  |
| N/A                                     | Any Obstructions?     | N/A   | N/A | Storm Grate/Utility Hazard? | N/A  |
|                                         | Obstruction Type      |       |     | Storm Grate/Utility Type    |      |
|                                         |                       | N/A   |     |                             | N/A  |
|                                         |                       |       | Yes | Surface Condition? (G/P)    | Good |
|                                         | 74                    |       |     |                             |      |