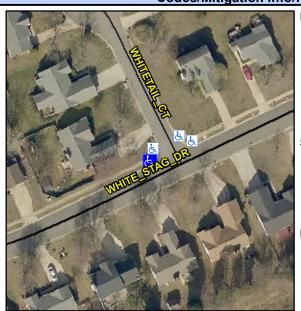

## **Access Compliance Report Public Rights-of-Way** (Curb Ramps)

Intersection ID: 3053 Main Street: WHITE\_STAG\_DR Cross Street: WHITETAIL\_CT Location: NW ADA ID: AB25AAC2C715 Ramp Type: Perp Initial Pass/Fail: Fail **Overall Compliance: No Severity Score:** 8.75