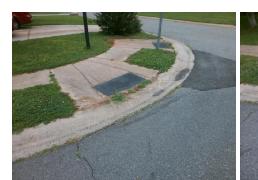

## **Access Compliance Report Public Rights-of-Way** (Curb Ramps)

Intersection ID: 3053 Main Street: WHITE\_STAG\_DR Cross Street: WHITETAIL\_CT Location: NW ADA ID: AB25AAC2C715 Ramp Type: Perp Initial Pass/Fail: Fail **Overall Compliance: No Severity Score:** 8.75

**Codes/Mitigation Info/Possible Solution** 

WHITE STAG DR Street 1 Name Stop Condition-Street 2 None Street 2 Name N/A Stop Condition-Street 1 N/A

| Possible Solutions:           |  |  |  |  |  |  |  |
|-------------------------------|--|--|--|--|--|--|--|
| Remove & Replace Entire Ramp. |  |  |  |  |  |  |  |
|                               |  |  |  |  |  |  |  |
|                               |  |  |  |  |  |  |  |
|                               |  |  |  |  |  |  |  |
|                               |  |  |  |  |  |  |  |
| Surveyor Notes:               |  |  |  |  |  |  |  |
| N/A                           |  |  |  |  |  |  |  |
| N/A                           |  |  |  |  |  |  |  |
|                               |  |  |  |  |  |  |  |
|                               |  |  |  |  |  |  |  |
| PROW/ADA:                     |  |  |  |  |  |  |  |
| R304.5.1                      |  |  |  |  |  |  |  |
|                               |  |  |  |  |  |  |  |
|                               |  |  |  |  |  |  |  |
|                               |  |  |  |  |  |  |  |
|                               |  |  |  |  |  |  |  |
|                               |  |  |  |  |  |  |  |
|                               |  |  |  |  |  |  |  |

| Total Cost: |  |
|-------------|--|
| W           |  |
|             |  |
|             |  |

1850.00

| Field Measurements/Component Compliance |                       |      |       |                        |                         |      |  |  |
|-----------------------------------------|-----------------------|------|-------|------------------------|-------------------------|------|--|--|
| Comp                                    | liance Description    | Data | Compl | iance                  | Description             | Data |  |  |
| N/A                                     | Ramp Length (in)      | 48.0 | Yes   | Ramp                   | Slope (%)               | 8.1  |  |  |
| No                                      | Ramp Width (in)       | 36.0 | Yes   | Yes Ramp XSlope (%)    |                         | 2.0  |  |  |
| N/A                                     | Flare Type LT         | N/A  | N/A   | N/A Flare Type RT      |                         | N/A  |  |  |
| N/A                                     | Flare Slope LT (%)    | N/A  | N/A   | N/A Flare Slope RT (%) |                         | N/A  |  |  |
| N/A                                     | Flare Traversable LT? | N/A  | N/A   | Flare Traversable RT?  |                         | N/A  |  |  |
| N/A                                     | Landing Length (in)   | N/A  | N/A   | DWS                    | Provided?               | N/A  |  |  |
| N/A                                     | Landing Width (in)    | N/A  | N/A   | DWS                    | Contrast?               | N/A  |  |  |
| N/A                                     | Landing Slope (%)     | N/A  | N/A   | DWS                    | Length (in)             | N/A  |  |  |
| N/A                                     | Landing X Slope (%)   | N/A  | N/A   | DWS                    | Full Width?             | N/A  |  |  |
| N/A                                     | Landing Curb? (Y/N)   | N/A  | N/A   | DWS                    | Offset (in)             | N/A  |  |  |
| N/A                                     | Shared Landing?       | N/A  |       |                        |                         |      |  |  |
| N/A                                     | Gutter Ponding?       | N/A  | N/A   | Gutte                  | r Slope (%)             | N/A  |  |  |
| N/A                                     | Gutter Lip Ht (in)    | N/A  | N/A   | Gutte                  | r X Slope (%)           | N/A  |  |  |
| N/A                                     | Painted X Walk1?      | No   | N/A   | Paint                  | ed X Walk2?             | N/A  |  |  |
|                                         | X Walk 1 Direction    | To S |       | X Wa                   | lk 2 Direction          | N/A  |  |  |
| N/A                                     | X Walk 1 Width (in)   | N/A  | N/A   | X Wa                   | lk 2 Width (in)         | N/A  |  |  |
|                                         | X Walk 1 Slope (%)    | 6.6  |       | X Wa                   | lk 2 Slope (%)          | N/A  |  |  |
|                                         | X Walk 1 X Slope (%)  | 1.1  |       | X Wa                   | lk 2 X Slope (%)        | N/A  |  |  |
| N/A                                     | Ramp inside XWalk1?   | N/A  | N/A   | Ramp                   | inside XWalk2?          | N/A  |  |  |
|                                         | Road Slope (%)        | N/A  | N/A   | Clear                  | Space?                  | N/A  |  |  |
|                                         | Road X Slope (%)      | N/A  | N/A   | Clear                  | Space to XWalk (in)     | N/A  |  |  |
| N/A                                     | Any Obstructions?     | N/A  | N/A   | Storm                  | n Grate/Utility Hazard? | N/A  |  |  |
|                                         | Obstruction Type      |      |       | Storm                  | n Grate/Utility Type    |      |  |  |
|                                         |                       | N/A  |       |                        |                         | N/A  |  |  |
|                                         |                       |      | Yes   | Surfa                  | ce Condition? (G/P)     | Good |  |  |