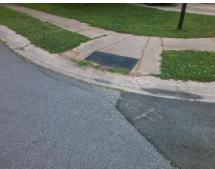

## **Access Compliance Report Public Rights-of-Way** (Curb Ramps)

Intersection ID: 3053 Main Street: WHITE\_STAG\_DR Cross Street: WHITETAIL\_CT Location: NW ADA ID: AB25AAC2C715 Ramp Type: Perp Initial Pass/Fail: Fail **Overall Compliance: No Severity Score:** 8.75

**Codes/Mitigation Info/Possible Solution** 

WHITE STAG DR Street 1 Name Stop Condition-Street 2 None Street 2 Name N/A Stop Condition-Street 1 N/A

| Possible Solutions:           |  |  |  |  |  |  |  |
|-------------------------------|--|--|--|--|--|--|--|
| Remove & Replace Entire Ramp. |  |  |  |  |  |  |  |
|                               |  |  |  |  |  |  |  |
|                               |  |  |  |  |  |  |  |
|                               |  |  |  |  |  |  |  |
|                               |  |  |  |  |  |  |  |
| Surveyor Notes:               |  |  |  |  |  |  |  |
| N/A                           |  |  |  |  |  |  |  |
| N/A                           |  |  |  |  |  |  |  |
|                               |  |  |  |  |  |  |  |
|                               |  |  |  |  |  |  |  |
| PROW/ADA:                     |  |  |  |  |  |  |  |
| R304.5.1                      |  |  |  |  |  |  |  |
|                               |  |  |  |  |  |  |  |
|                               |  |  |  |  |  |  |  |
|                               |  |  |  |  |  |  |  |
|                               |  |  |  |  |  |  |  |
|                               |  |  |  |  |  |  |  |
|                               |  |  |  |  |  |  |  |

| Total Cost: |  |
|-------------|--|
| W           |  |
|             |  |
|             |  |

1850.00

| Field Measurements/Component Compliance |                       |      |       |                        |                         |      |  |  |
|-----------------------------------------|-----------------------|------|-------|------------------------|-------------------------|------|--|--|
| Comp                                    | liance Description    | Data | Compl | iance                  | Description             | Data |  |  |
| N/A                                     | Ramp Length (in)      | 48.0 | Yes   | Ramp                   | Slope (%)               | 8.1  |  |  |
| No                                      | Ramp Width (in)       | 36.0 | Yes   | Yes Ramp XSlope (%)    |                         | 2.0  |  |  |
| N/A                                     | Flare Type LT         | N/A  | N/A   | N/A Flare Type RT      |                         | N/A  |  |  |
| N/A                                     | Flare Slope LT (%)    | N/A  | N/A   | N/A Flare Slope RT (%) |                         | N/A  |  |  |
| N/A                                     | Flare Traversable LT? | N/A  | N/A   | Flare Traversable RT?  |                         | N/A  |  |  |
| N/A                                     | Landing Length (in)   | N/A  | N/A   | DWS                    | Provided?               | N/A  |  |  |
| N/A                                     | Landing Width (in)    | N/A  | N/A   | DWS                    | Contrast?               | N/A  |  |  |
| N/A                                     | Landing Slope (%)     | N/A  | N/A   | DWS                    | Length (in)             | N/A  |  |  |
| N/A                                     | Landing X Slope (%)   | N/A  | N/A   | DWS                    | Full Width?             | N/A  |  |  |
| N/A                                     | Landing Curb? (Y/N)   | N/A  | N/A   | DWS                    | Offset (in)             | N/A  |  |  |
| N/A                                     | Shared Landing?       | N/A  |       |                        |                         |      |  |  |
| N/A                                     | Gutter Ponding?       | N/A  | N/A   | Gutte                  | r Slope (%)             | N/A  |  |  |
| N/A                                     | Gutter Lip Ht (in)    | N/A  | N/A   | Gutte                  | r X Slope (%)           | N/A  |  |  |
| N/A                                     | Painted X Walk1?      | No   | N/A   | Paint                  | ed X Walk2?             | N/A  |  |  |
|                                         | X Walk 1 Direction    | To S |       | X Wa                   | lk 2 Direction          | N/A  |  |  |
| N/A                                     | X Walk 1 Width (in)   | N/A  | N/A   | X Wa                   | lk 2 Width (in)         | N/A  |  |  |
|                                         | X Walk 1 Slope (%)    | 6.6  |       | X Wa                   | lk 2 Slope (%)          | N/A  |  |  |
|                                         | X Walk 1 X Slope (%)  | 1.1  |       | X Wa                   | lk 2 X Slope (%)        | N/A  |  |  |
| N/A                                     | Ramp inside XWalk1?   | N/A  | N/A   | Ramp                   | inside XWalk2?          | N/A  |  |  |
|                                         | Road Slope (%)        | N/A  | N/A   | Clear                  | Space?                  | N/A  |  |  |
|                                         | Road X Slope (%)      | N/A  | N/A   | Clear                  | Space to XWalk (in)     | N/A  |  |  |
| N/A                                     | Any Obstructions?     | N/A  | N/A   | Storm                  | n Grate/Utility Hazard? | N/A  |  |  |
|                                         | Obstruction Type      |      |       | Storm                  | n Grate/Utility Type    |      |  |  |
|                                         |                       | N/A  |       |                        |                         | N/A  |  |  |
|                                         |                       |      | Yes   | Surfa                  | ce Condition? (G/P)     | Good |  |  |