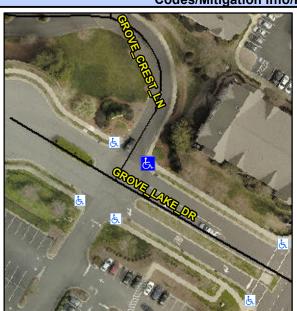

## Access Compliance Report Public Rights-of-Way (Curb Ramps)

Intersection ID: 5273 Main Street: GROVE\_LAKE\_DR Cross Street: GROVE\_CREST\_LN Location: E

ADA ID: AB2CB1B84F9F Ramp Type: PerpDiag Initial Pass/Fail: Fail Overall Compliance: No Severity Score: 58.75

## Field Measurements/Component Compliance

Street 1 Name
Stop Condition-Street 2
Street 2 Name
Stop Condition-Street 1

GROVE CREST LN StopSign GROVE LAKE DR None Possible Solutions:

Remove & Replace Curb Ramp With Two New Directional Ramps or Equivalent.