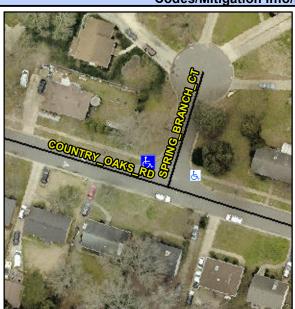

## Access Compliance Report Public Rights-of-Way (Curb Ramps)

Intersection ID: 16833 Main Street: COUNTRY\_OAKS\_RD Cross Street: SPRING\_BRANCH\_CT Location: NW

ADA ID: AB32323A5A85 Ramp Type: PerpDiag Initial Pass/Fail: Fail Overall Compliance: No Severity Score: 13.75