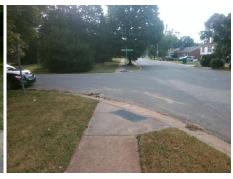

Surveyor Notes:

N/A

PROW/ADA:

R304.2.2, R304.5.3

COUNTRY OAKS RD None SPRING BRANCH CT StopSign

Total Cost: \$ 3200.00

| Compliance Description |                       | Data  | Compliance Description |                             | Data  |
|------------------------|-----------------------|-------|------------------------|-----------------------------|-------|
| N/A                    | Ramp Length (in)      | 49.0  | No                     | Ramp Slope (%)              | 11.9  |
| Yes                    | Ramp Width (in)       | 48.0  | No                     | Ramp XSlope (%)             | 2.8   |
| N/A                    | Flare Type LT         | N/A   | N/A                    | Flare Type RT               | N/A   |
| N/A                    | Flare Slope LT (%)    | N/A   | N/A                    | Flare Slope RT (%)          | N/A   |
| N/A                    | Flare Traversable LT? | N/A   | N/A                    | Flare Traversable RT?       | N/A   |
| N/A                    | Landing Length (in)   | N/A   | N/A                    | DWS Provided?               | N/A   |
| N/A                    | Landing Width (in)    | N/A   | N/A                    | DWS Contrast?               | N/A   |
| N/A                    | Landing Slope (%)     | N/A   | N/A                    | DWS Length (in)             | N/A   |
| N/A                    | Landing X Slope (%)   | N/A   | N/A                    | DWS Full Width?             | N/A   |
| N/A                    | Landing Curb? (Y/N)   | N/A   | N/A                    | DWS Offset (in)             | N/A   |
| N/A                    | Shared Landing?       | N/A   |                        |                             |       |
| N/A                    | Gutter Ponding?       | N/A   | N/A                    | Gutter Slope (%)            | N/A   |
| N/A                    | Gutter Lip Ht (in)    | N/A   | N/A                    | Gutter X Slope (%)          | N/A   |
| N/A                    | Painted X Walk1?      | No    | N/A                    | Painted X Walk2?            | No    |
|                        | X Walk 1 Direction    | To SW |                        | X Walk 2 Direction          | To SE |
| N/A                    | X Walk 1 Width (in)   | N/A   | N/A                    | X Walk 2 Width (in)         | N/A   |
|                        | X Walk 1 Slope (%)    | 3.2   |                        | X Walk 2 Slope (%)          | 0.3   |
|                        | X Walk 1 X Slope (%)  | 0.2   |                        | X Walk 2 X Slope (%)        | 0.9   |
| N/A                    | Ramp inside XWalk1?   | N/A   | N/A                    | Ramp inside XWalk2?         | N/A   |
|                        | Road Slope (%)        | 1.0   | N/A                    | Clear Space?                | N/A   |
|                        | Road X Slope (%)      | 0.3   | N/A                    | Clear Space to XWalk (in)   | N/A   |
| N/A                    | Any Obstructions?     | N/A   | N/A                    | Storm Grate/Utility Hazard? | N/A   |
|                        | Obstruction Type      |       |                        | Storm Grate/Utility Type    |       |
|                        |                       | N/A   |                        |                             | N/A   |

Surface Condition? (G/P)

Good