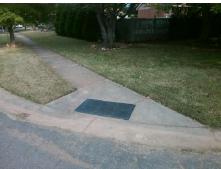

Surveyor Notes:

N/A

PROW/ADA:

R304.2.2, R304.5.3

COUNTRY OAKS RD None SPRING BRANCH CT StopSign

Total Cost: \$ 3200.00

| Compliance Description |                       | Data  | Compliance Description |                             | Data  |
|------------------------|-----------------------|-------|------------------------|-----------------------------|-------|
| N/A                    | Ramp Length (in)      | 49.0  | No                     | Ramp Slope (%)              | 11.9  |
| Yes                    | Ramp Width (in)       | 48.0  | No                     | Ramp XSlope (%)             | 2.8   |
| N/A                    | Flare Type LT         | N/A   | N/A                    | Flare Type RT               | N/A   |
| N/A                    | Flare Slope LT (%)    | N/A   | N/A                    | Flare Slope RT (%)          | N/A   |
| N/A                    | Flare Traversable LT? | N/A   | N/A                    | Flare Traversable RT?       | N/A   |
| N/A                    | Landing Length (in)   | N/A   | N/A                    | DWS Provided?               | N/A   |
| N/A                    | Landing Width (in)    | N/A   | N/A                    | DWS Contrast?               | N/A   |
| N/A                    | Landing Slope (%)     | N/A   | N/A                    | DWS Length (in)             | N/A   |
| N/A                    | Landing X Slope (%)   | N/A   | N/A                    | DWS Full Width?             | N/A   |
| N/A                    | Landing Curb? (Y/N)   | N/A   | N/A                    | DWS Offset (in)             | N/A   |
| N/A                    | Shared Landing?       | N/A   |                        |                             |       |
| N/A                    | Gutter Ponding?       | N/A   | N/A                    | Gutter Slope (%)            | N/A   |
| N/A                    | Gutter Lip Ht (in)    | N/A   | N/A                    | Gutter X Slope (%)          | N/A   |
| N/A                    | Painted X Walk1?      | No    | N/A                    | Painted X Walk2?            | No    |
|                        | X Walk 1 Direction    | To SW |                        | X Walk 2 Direction          | To SE |
| N/A                    | X Walk 1 Width (in)   | N/A   | N/A                    | X Walk 2 Width (in)         | N/A   |
|                        | X Walk 1 Slope (%)    | 3.2   |                        | X Walk 2 Slope (%)          | 0.3   |
|                        | X Walk 1 X Slope (%)  | 0.2   |                        | X Walk 2 X Slope (%)        | 0.9   |
| N/A                    | Ramp inside XWalk1?   | N/A   | N/A                    | Ramp inside XWalk2?         | N/A   |
|                        | Road Slope (%)        | 1.0   | N/A                    | Clear Space?                | N/A   |
|                        | Road X Slope (%)      | 0.3   | N/A                    | Clear Space to XWalk (in)   | N/A   |
| N/A                    | Any Obstructions?     | N/A   | N/A                    | Storm Grate/Utility Hazard? | N/A   |
|                        | Obstruction Type      |       |                        | Storm Grate/Utility Type    |       |
|                        |                       | N/A   |                        |                             | N/A   |

Surface Condition? (G/P)

Good