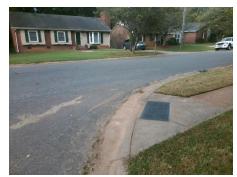

Surveyor Notes:

N/A

PROW/ADA:

R304.2.2, R304.5.3

COUNTRY OAKS RD None SPRING BRANCH CT StopSign

Total Cost: \$ 3200.00

| Compliance Description |                       | Data  | Compliance Description |                             | Data  |
|------------------------|-----------------------|-------|------------------------|-----------------------------|-------|
| N/A                    | Ramp Length (in)      | 49.0  | No                     | Ramp Slope (%)              | 11.9  |
| Yes                    | Ramp Width (in)       | 48.0  | No                     | Ramp XSlope (%)             | 2.8   |
| N/A                    | Flare Type LT         | N/A   | N/A                    | Flare Type RT               | N/A   |
| N/A                    | Flare Slope LT (%)    | N/A   | N/A                    | Flare Slope RT (%)          | N/A   |
| N/A                    | Flare Traversable LT? | N/A   | N/A                    | Flare Traversable RT?       | N/A   |
| N/A                    | Landing Length (in)   | N/A   | N/A                    | DWS Provided?               | N/A   |
| N/A                    | Landing Width (in)    | N/A   | N/A                    | DWS Contrast?               | N/A   |
| N/A                    | Landing Slope (%)     | N/A   | N/A                    | DWS Length (in)             | N/A   |
| N/A                    | Landing X Slope (%)   | N/A   | N/A                    | DWS Full Width?             | N/A   |
| N/A                    | Landing Curb? (Y/N)   | N/A   | N/A                    | DWS Offset (in)             | N/A   |
| N/A                    | Shared Landing?       | N/A   |                        |                             |       |
| N/A                    | Gutter Ponding?       | N/A   | N/A                    | Gutter Slope (%)            | N/A   |
| N/A                    | Gutter Lip Ht (in)    | N/A   | N/A                    | Gutter X Slope (%)          | N/A   |
| N/A                    | Painted X Walk1?      | No    | N/A                    | Painted X Walk2?            | No    |
|                        | X Walk 1 Direction    | To SW |                        | X Walk 2 Direction          | To SE |
| N/A                    | X Walk 1 Width (in)   | N/A   | N/A                    | X Walk 2 Width (in)         | N/A   |
|                        | X Walk 1 Slope (%)    | 3.2   |                        | X Walk 2 Slope (%)          | 0.3   |
|                        | X Walk 1 X Slope (%)  | 0.2   |                        | X Walk 2 X Slope (%)        | 0.9   |
| N/A                    | Ramp inside XWalk1?   | N/A   | N/A                    | Ramp inside XWalk2?         | N/A   |
|                        | Road Slope (%)        | 1.0   | N/A                    | Clear Space?                | N/A   |
|                        | Road X Slope (%)      | 0.3   | N/A                    | Clear Space to XWalk (in)   | N/A   |
| N/A                    | Any Obstructions?     | N/A   | N/A                    | Storm Grate/Utility Hazard? | N/A   |
|                        | Obstruction Type      |       |                        | Storm Grate/Utility Type    |       |
|                        |                       | N/A   |                        |                             | N/A   |

Surface Condition? (G/P)

Good