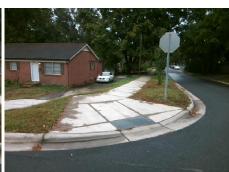

## Access Compliance Report Public Rights-of-Way (Curb Ramps)

Intersection ID: 10017336 Main Street: PALM\_AV Cross Street: CONNECTICUT\_AV Location: SE

ADA ID: AB393E2332EF Ramp Type: Perp Initial Pass/Fail: Fail Overall Compliance: No Severity Score: 8.75

Codes/Mitigation Info/Possible Solution

Street 1 Name PALM AV
Stop Condition-Street 2 None
Street 2 Name N/A
Stop Condition-Street 1 N/A

| 7   | Possible Solution             |   |
|-----|-------------------------------|---|
| 0   | Possible Solutions:           | 9 |
| 200 | Remove & Replace Entire Ramp. | N |
|     |                               | N |
| 100 |                               | N |
|     |                               | N |
|     |                               | N |
|     |                               | N |
|     | Surveyor Notes:               | N |
| -   | N/A                           | N |
|     |                               | N |
|     |                               | N |
| į   |                               | N |
|     | PROW/ADA:                     | N |
| 4   | Not Found, R304.5.1           | N |
| 100 |                               | N |
| 6.4 |                               |   |
|     |                               | N |
|     |                               |   |
|     |                               |   |
|     |                               | N |
|     |                               |   |

| *:        |  |   |
|-----------|--|---|
|           |  |   |
|           |  |   |
|           |  |   |
| Endline " |  | - |

Total Cost:

1850.00

| Field Measurements/Component Compliance |                       |       |      |                             |      |  |  |  |
|-----------------------------------------|-----------------------|-------|------|-----------------------------|------|--|--|--|
| Compl                                   | iance Description     | Data  | Comp | liance Description          | Data |  |  |  |
| N/A                                     | Ramp Length (in)      | 100.0 | Yes  | Ramp Slope (%)              | 5.2  |  |  |  |
| No                                      | Ramp Width (in)       | 46.0  | Yes  | Ramp XSlope (%)             | 0.2  |  |  |  |
| N/A                                     | Flare Type LT         | N/A   | N/A  | Flare Type RT               | N/A  |  |  |  |
| N/A                                     | Flare Slope LT (%)    | N/A   | N/A  | Flare Slope RT (%)          | N/A  |  |  |  |
| N/A                                     | Flare Traversable LT? | N/A   | N/A  | Flare Traversable RT?       | N/A  |  |  |  |
| N/A                                     | Landing Length (in)   | N/A   | N/A  | DWS Provided?               | N/A  |  |  |  |
| N/A                                     | Landing Width (in)    | N/A   | N/A  | DWS Contrast?               | N/A  |  |  |  |
| N/A                                     | Landing Slope (%)     | N/A   | N/A  | DWS Length (in)             | N/A  |  |  |  |
| N/A                                     | Landing X Slope (%)   | N/A   | N/A  | DWS Full Width?             | N/A  |  |  |  |
| N/A                                     | Landing Curb? (Y/N)   | N/A   | N/A  | DWS Offset (in)             | N/A  |  |  |  |
| N/A                                     | Shared Landing?       | N/A   |      |                             |      |  |  |  |
| N/A                                     | Gutter Ponding?       | N/A   | N/A  | Gutter Slope (%)            | N/A  |  |  |  |
| N/A                                     | Gutter Lip Ht (in)    | N/A   | N/A  | Gutter X Slope (%)          | N/A  |  |  |  |
| N/A                                     | Painted X Walk1?      | No    | N/A  | Painted X Walk2?            | N/A  |  |  |  |
|                                         | X Walk 1 Direction    | To N  |      | X Walk 2 Direction          | N/A  |  |  |  |
| N/A                                     | X Walk 1 Width (in)   | N/A   | N/A  | X Walk 2 Width (in)         | N/A  |  |  |  |
|                                         | X Walk 1 Slope (%)    | 9.7   |      | X Walk 2 Slope (%)          | N/A  |  |  |  |
|                                         | X Walk 1 X Slope (%)  | 4.4   |      | X Walk 2 X Slope (%)        | N/A  |  |  |  |
| N/A                                     | Ramp inside XWalk1?   | N/A   | N/A  | Ramp inside XWalk2?         | N/A  |  |  |  |
|                                         | Road Slope (%)        | N/A   | N/A  | Clear Space?                | N/A  |  |  |  |
|                                         | Road X Slope (%)      | N/A   | N/A  | Clear Space to XWalk (in)   | N/A  |  |  |  |
| N/A                                     | Any Obstructions?     | N/A   | N/A  | Storm Grate/Utility Hazard? | N/A  |  |  |  |
|                                         | Obstruction Type      |       |      | Storm Grate/Utility Type    |      |  |  |  |
|                                         |                       | N/A   |      |                             | N/A  |  |  |  |
|                                         |                       |       | Yes  | Surface Condition? (G/P)    | Good |  |  |  |