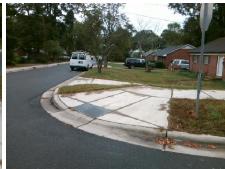

## Access Compliance Report Public Rights-of-Way (Curb Ramps)

Intersection ID: 10017336 Main Street: PALM\_AV Cross Street: CONNECTICUT\_AV Location: SE

ADA ID: AB393E2332EF Ramp Type: Perp Initial Pass/Fail: Fail Overall Compliance: No Severity Score: 8.75

Codes/Mitigation Info/Possible Solution

Street 1 Name PALM AV
Stop Condition-Street 2 None
Street 2 Name N/A
Stop Condition-Street 1 N/A

| 7   | Possible Solution             |   |
|-----|-------------------------------|---|
| 0   | Possible Solutions:           | 9 |
| 200 | Remove & Replace Entire Ramp. | N |
|     |                               | N |
| 100 |                               | N |
|     |                               | N |
|     |                               | N |
|     |                               | N |
|     | Surveyor Notes:               | N |
| -   | N/A                           | N |
|     |                               | N |
|     |                               | N |
| į   |                               | N |
|     | PROW/ADA:                     | N |
| 4   | Not Found, R304.5.1           | N |
| 100 |                               | N |
| 6.4 |                               |   |
|     |                               | N |
|     |                               |   |
|     |                               |   |
|     |                               | N |
|     |                               |   |

| *:        |  |   |
|-----------|--|---|
|           |  |   |
|           |  |   |
|           |  |   |
| Endline " |  | - |

Total Cost:

1850.00

| Field Measurements/Component Compliance |                       |       |      |                             |      |  |  |  |
|-----------------------------------------|-----------------------|-------|------|-----------------------------|------|--|--|--|
| Compl                                   | iance Description     | Data  | Comp | liance Description          | Data |  |  |  |
| N/A                                     | Ramp Length (in)      | 100.0 | Yes  | Ramp Slope (%)              | 5.2  |  |  |  |
| No                                      | Ramp Width (in)       | 46.0  | Yes  | Ramp XSlope (%)             | 0.2  |  |  |  |
| N/A                                     | Flare Type LT         | N/A   | N/A  | Flare Type RT               | N/A  |  |  |  |
| N/A                                     | Flare Slope LT (%)    | N/A   | N/A  | Flare Slope RT (%)          | N/A  |  |  |  |
| N/A                                     | Flare Traversable LT? | N/A   | N/A  | Flare Traversable RT?       | N/A  |  |  |  |
| N/A                                     | Landing Length (in)   | N/A   | N/A  | DWS Provided?               | N/A  |  |  |  |
| N/A                                     | Landing Width (in)    | N/A   | N/A  | DWS Contrast?               | N/A  |  |  |  |
| N/A                                     | Landing Slope (%)     | N/A   | N/A  | DWS Length (in)             | N/A  |  |  |  |
| N/A                                     | Landing X Slope (%)   | N/A   | N/A  | DWS Full Width?             | N/A  |  |  |  |
| N/A                                     | Landing Curb? (Y/N)   | N/A   | N/A  | DWS Offset (in)             | N/A  |  |  |  |
| N/A                                     | Shared Landing?       | N/A   |      |                             |      |  |  |  |
| N/A                                     | Gutter Ponding?       | N/A   | N/A  | Gutter Slope (%)            | N/A  |  |  |  |
| N/A                                     | Gutter Lip Ht (in)    | N/A   | N/A  | Gutter X Slope (%)          | N/A  |  |  |  |
| N/A                                     | Painted X Walk1?      | No    | N/A  | Painted X Walk2?            | N/A  |  |  |  |
|                                         | X Walk 1 Direction    | To N  |      | X Walk 2 Direction          | N/A  |  |  |  |
| N/A                                     | X Walk 1 Width (in)   | N/A   | N/A  | X Walk 2 Width (in)         | N/A  |  |  |  |
|                                         | X Walk 1 Slope (%)    | 9.7   |      | X Walk 2 Slope (%)          | N/A  |  |  |  |
|                                         | X Walk 1 X Slope (%)  | 4.4   |      | X Walk 2 X Slope (%)        | N/A  |  |  |  |
| N/A                                     | Ramp inside XWalk1?   | N/A   | N/A  | Ramp inside XWalk2?         | N/A  |  |  |  |
|                                         | Road Slope (%)        | N/A   | N/A  | Clear Space?                | N/A  |  |  |  |
|                                         | Road X Slope (%)      | N/A   | N/A  | Clear Space to XWalk (in)   | N/A  |  |  |  |
| N/A                                     | Any Obstructions?     | N/A   | N/A  | Storm Grate/Utility Hazard? | N/A  |  |  |  |
|                                         | Obstruction Type      |       |      | Storm Grate/Utility Type    |      |  |  |  |
|                                         |                       | N/A   |      |                             | N/A  |  |  |  |
|                                         |                       |       | Yes  | Surface Condition? (G/P)    | Good |  |  |  |