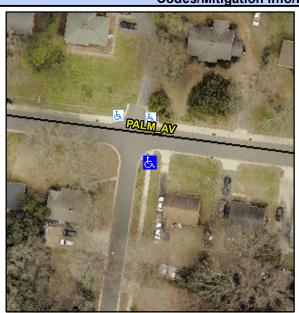

## Access Compliance Report Public Rights-of-Way (Curb Ramps)

Intersection ID: 10017336 Main Street: PALM\_AV Cross Street: CONNECTICUT\_AV Location: SE

ADA ID: AB393E2332EF Ramp Type: Perp Initial Pass/Fail: Fail Overall Compliance: No Severity Score: 8.75

Codes/Mitigation Info/Possible Solution

Street 1 Name PALM AV
Stop Condition-Street 2 None
Street 2 Name N/A
Stop Condition-Street 1 N/A

| 7   | Possible Solution             |   |
|-----|-------------------------------|---|
| 0   | Possible Solutions:           | 9 |
| 200 | Remove & Replace Entire Ramp. | N |
|     |                               | N |
| 100 |                               | N |
|     |                               | N |
|     |                               | N |
|     |                               | N |
|     | Surveyor Notes:               | N |
| -   | N/A                           | N |
|     |                               | N |
|     |                               | N |
| į   |                               | N |
|     | PROW/ADA:                     | N |
| 4   | Not Found, R304.5.1           | N |
| 100 |                               | N |
| 6.4 |                               |   |
|     |                               | N |
|     |                               |   |
|     |                               |   |
|     |                               | N |
|     |                               |   |