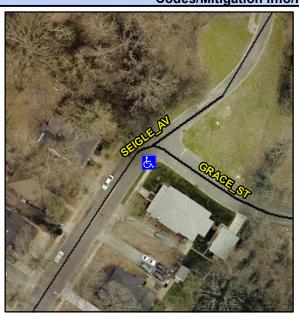

## **Access Compliance Report Public Rights-of-Way** (Curb Ramps)

Intersection ID: 11360 Main Street: GRACE ST Cross Street: SEIGLE\_AV Location: ADA ID: AB42EAFF23E2 Ramp Type: Directional1 Initial Pass/Fail: Fail **Overall Compliance: No Severity Score:** 37.5