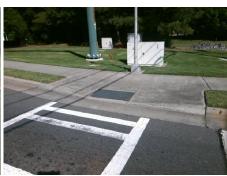

N/A

No.

No.

PROW/ADA:

Not Found, R304.2.2

Total Cost: \$ 1850.00

| Field Measurements/Component Compliance |                       |       |      |                             |      |
|-----------------------------------------|-----------------------|-------|------|-----------------------------|------|
| Compliance Description                  |                       | Data  | Comp | oliance Description         | Data |
| N/A                                     | Ramp Length (in)      | 98.0  | No   | Ramp Slope (%)              | 8.5  |
| Yes                                     | Ramp Width (in)       | 48.0  | Yes  | Ramp XSlope (%)             | 0.7  |
| N/A                                     | Flare Type LT         | N/A   | N/A  | Flare Type RT               | N/A  |
| N/A                                     | Flare Slope LT (%)    | N/A   | N/A  | Flare Slope RT (%)          | N/A  |
| N/A                                     | Flare Traversable LT? | N/A   | N/A  | Flare Traversable RT?       | N/A  |
| N/A                                     | Landing Length (in)   | N/A   | N/A  | DWS Provided?               | N/A  |
| N/A                                     | Landing Width (in)    | N/A   | N/A  | DWS Contrast?               | N/A  |
| N/A                                     | Landing Slope (%)     | N/A   | N/A  | DWS Length (in)             | N/A  |
| N/A                                     | Landing X Slope (%)   | N/A   | N/A  | DWS Full Width?             | N/A  |
| N/A                                     | Landing Curb? (Y/N)   | N/A   | N/A  | DWS Offset (in)             | N/A  |
| N/A                                     | Shared Landing?       | N/A   |      |                             |      |
| N/A                                     | Gutter Ponding?       | N/A   | N/A  | Gutter Slope (%)            | N/A  |
| N/A                                     | Gutter Lip Ht (in)    | N/A   | N/A  | Gutter X Slope (%)          | N/A  |
| N/A                                     | Painted X Walk1?      | Yes   | N/A  | Painted X Walk2?            | N/A  |
|                                         | X Walk 1 Direction    | To SE |      | X Walk 2 Direction          | N/A  |
| N/A                                     | X Walk 1 Width (in)   | 99.0  | N/A  | X Walk 2 Width (in)         | N/A  |
|                                         | X Walk 1 Slope (%)    | 3.3   |      | X Walk 2 Slope (%)          | N/A  |
|                                         | X Walk 1 X Slope (%)  | 0.1   |      | X Walk 2 X Slope (%)        | N/A  |
| N/A                                     | Ramp inside XWalk1?   | Yes   | N/A  | Ramp inside XWalk2?         | N/A  |
|                                         | Road Slope (%)        | N/A   | N/A  | Clear Space?                | N/A  |
|                                         | Road X Slope (%)      | N/A   | N/A  | Clear Space to XWalk (in)   | N/A  |
| N/A                                     | Any Obstructions?     | N/A   | N/A  | Storm Grate/Utility Hazard? | N/A  |
|                                         | Obstruction Type      |       |      | Storm Grate/Utility Type    |      |
|                                         | • •                   | N/A   |      |                             | N/A  |
|                                         |                       |       | Yes  | Surface Condition? (G/P)    | Good |
|                                         |                       | '     | •    | ,                           |      |