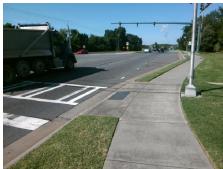

N/A

No.

No.

PROW/ADA:

Not Found, R304.2.2

Total Cost: \$ 1850.00

| Field Measurements/Component Compliance |                       |       |      |                             |      |
|-----------------------------------------|-----------------------|-------|------|-----------------------------|------|
| Compliance Description                  |                       | Data  | Comp | oliance Description         | Data |
| N/A                                     | Ramp Length (in)      | 98.0  | No   | Ramp Slope (%)              | 8.5  |
| Yes                                     | Ramp Width (in)       | 48.0  | Yes  | Ramp XSlope (%)             | 0.7  |
| N/A                                     | Flare Type LT         | N/A   | N/A  | Flare Type RT               | N/A  |
| N/A                                     | Flare Slope LT (%)    | N/A   | N/A  | Flare Slope RT (%)          | N/A  |
| N/A                                     | Flare Traversable LT? | N/A   | N/A  | Flare Traversable RT?       | N/A  |
| N/A                                     | Landing Length (in)   | N/A   | N/A  | DWS Provided?               | N/A  |
| N/A                                     | Landing Width (in)    | N/A   | N/A  | DWS Contrast?               | N/A  |
| N/A                                     | Landing Slope (%)     | N/A   | N/A  | DWS Length (in)             | N/A  |
| N/A                                     | Landing X Slope (%)   | N/A   | N/A  | DWS Full Width?             | N/A  |
| N/A                                     | Landing Curb? (Y/N)   | N/A   | N/A  | DWS Offset (in)             | N/A  |
| N/A                                     | Shared Landing?       | N/A   |      |                             |      |
| N/A                                     | Gutter Ponding?       | N/A   | N/A  | Gutter Slope (%)            | N/A  |
| N/A                                     | Gutter Lip Ht (in)    | N/A   | N/A  | Gutter X Slope (%)          | N/A  |
| N/A                                     | Painted X Walk1?      | Yes   | N/A  | Painted X Walk2?            | N/A  |
|                                         | X Walk 1 Direction    | To SE |      | X Walk 2 Direction          | N/A  |
| N/A                                     | X Walk 1 Width (in)   | 99.0  | N/A  | X Walk 2 Width (in)         | N/A  |
|                                         | X Walk 1 Slope (%)    | 3.3   |      | X Walk 2 Slope (%)          | N/A  |
|                                         | X Walk 1 X Slope (%)  | 0.1   |      | X Walk 2 X Slope (%)        | N/A  |
| N/A                                     | Ramp inside XWalk1?   | Yes   | N/A  | Ramp inside XWalk2?         | N/A  |
|                                         | Road Slope (%)        | N/A   | N/A  | Clear Space?                | N/A  |
|                                         | Road X Slope (%)      | N/A   | N/A  | Clear Space to XWalk (in)   | N/A  |
| N/A                                     | Any Obstructions?     | N/A   | N/A  | Storm Grate/Utility Hazard? | N/A  |
|                                         | Obstruction Type      |       |      | Storm Grate/Utility Type    |      |
|                                         | • •                   | N/A   |      |                             | N/A  |
|                                         |                       |       | Yes  | Surface Condition? (G/P)    | Good |
|                                         |                       | '     | •    | ,                           |      |