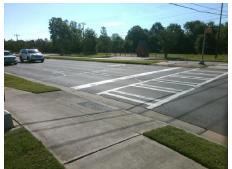

N/A

No.

No.

PROW/ADA:

Not Found, R304.2.2

Total Cost: \$ 1850.00

| Field Measurements/Component Compliance |                       |       |      |                             |      |
|-----------------------------------------|-----------------------|-------|------|-----------------------------|------|
| Compliance Description                  |                       | Data  | Comp | oliance Description         | Data |
| N/A                                     | Ramp Length (in)      | 98.0  | No   | Ramp Slope (%)              | 8.5  |
| Yes                                     | Ramp Width (in)       | 48.0  | Yes  | Ramp XSlope (%)             | 0.7  |
| N/A                                     | Flare Type LT         | N/A   | N/A  | Flare Type RT               | N/A  |
| N/A                                     | Flare Slope LT (%)    | N/A   | N/A  | Flare Slope RT (%)          | N/A  |
| N/A                                     | Flare Traversable LT? | N/A   | N/A  | Flare Traversable RT?       | N/A  |
| N/A                                     | Landing Length (in)   | N/A   | N/A  | DWS Provided?               | N/A  |
| N/A                                     | Landing Width (in)    | N/A   | N/A  | DWS Contrast?               | N/A  |
| N/A                                     | Landing Slope (%)     | N/A   | N/A  | DWS Length (in)             | N/A  |
| N/A                                     | Landing X Slope (%)   | N/A   | N/A  | DWS Full Width?             | N/A  |
| N/A                                     | Landing Curb? (Y/N)   | N/A   | N/A  | DWS Offset (in)             | N/A  |
| N/A                                     | Shared Landing?       | N/A   |      |                             |      |
| N/A                                     | Gutter Ponding?       | N/A   | N/A  | Gutter Slope (%)            | N/A  |
| N/A                                     | Gutter Lip Ht (in)    | N/A   | N/A  | Gutter X Slope (%)          | N/A  |
| N/A                                     | Painted X Walk1?      | Yes   | N/A  | Painted X Walk2?            | N/A  |
|                                         | X Walk 1 Direction    | To SE |      | X Walk 2 Direction          | N/A  |
| N/A                                     | X Walk 1 Width (in)   | 99.0  | N/A  | X Walk 2 Width (in)         | N/A  |
|                                         | X Walk 1 Slope (%)    | 3.3   |      | X Walk 2 Slope (%)          | N/A  |
|                                         | X Walk 1 X Slope (%)  | 0.1   |      | X Walk 2 X Slope (%)        | N/A  |
| N/A                                     | Ramp inside XWalk1?   | Yes   | N/A  | Ramp inside XWalk2?         | N/A  |
|                                         | Road Slope (%)        | N/A   | N/A  | Clear Space?                | N/A  |
|                                         | Road X Slope (%)      | N/A   | N/A  | Clear Space to XWalk (in)   | N/A  |
| N/A                                     | Any Obstructions?     | N/A   | N/A  | Storm Grate/Utility Hazard? | N/A  |
|                                         | Obstruction Type      |       |      | Storm Grate/Utility Type    |      |
|                                         | • •                   | N/A   |      |                             | N/A  |
|                                         |                       |       | Yes  | Surface Condition? (G/P)    | Good |
|                                         |                       | '     | •    | ,                           |      |