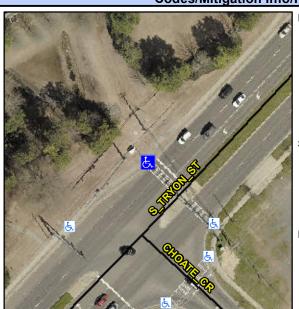

## Access Compliance Report Public Rights-of-Way (Curb Ramps)

Intersection ID: 23951 Main Street: S\_TRYON\_ST Cross Street: CHOATE\_CR Location: NE

ADA ID: AB45222B9650 Ramp Type: Perp Initial Pass/Fail: Fail Overall Compliance: No Severity Score: 12.5