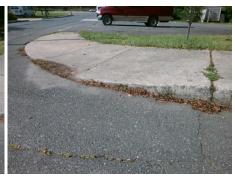

| /Possible Solution        |         | Field Measurements/Component Compliance |                       |      |                 |                         |      |
|---------------------------|---------|-----------------------------------------|-----------------------|------|-----------------|-------------------------|------|
| Possible Solutions:       |         | Compl                                   | iance Description     | Data | Compliance      | Description             | Data |
| Remove & Replace Entire R | amp.    | N/A                                     | Ramp Length (in)      | 67.0 | <b>No</b> Ran   | np Slope (%)            | 9.6  |
|                           | -       | No                                      | Ramp Width (in)       | 38.0 | <b>Yes</b> Ran  | np XSlope (%)           | 3.3  |
|                           |         | N/A                                     | Flare Type LT         | N/A  | <b>N/A</b> Flar | e Type RT               | N/A  |
|                           |         | N/A                                     | Flare Slope LT (%)    | N/A  | <b>N/A</b> Flar | e Slope RT (%)          | N/A  |
|                           |         | N/A                                     | Flare Traversable LT? | N/A  | <b>N/A</b> Flar | e Traversable RT?       | N/A  |
|                           |         | N/A                                     | Landing Length (in)   | N/A  | <b>N/A</b> DW   | S Provided?             | N/A  |
| Surveyor Notes:           |         | N/A                                     | Landing Width (in)    | N/A  | <b>N/A</b> DW   | S Contrast?             | N/A  |
| N/A                       |         | N/A                                     | Landing Slope (%)     | N/A  | <b>N/A</b> DW   | S Length (in)           | N/A  |
|                           |         | N/A                                     | Landing X Slope (%)   | N/A  | <b>N/A</b> DW   | S Full Width?           | N/A  |
|                           |         | N/A                                     | Landing Curb? (Y/N)   | N/A  | <b>N/A</b> DW   | S Offset (in)           | N/A  |
|                           |         | N/A                                     | Shared Landing?       | N/A  |                 |                         |      |
| PROW/ADA:                 |         | N/A                                     | Gutter Ponding?       | Yes  | <b>N/A</b> Gut  | ter Slope (%)           | N/A  |
| R304.5.1, R304.2.2        |         | N/A                                     | Gutter Lip Ht (in)    | N/A  | <b>N/A</b> Gut  | ter X Slope (%)         | N/A  |
|                           |         | N/A                                     | Painted X Walk1?      | No   | <b>N/A</b> Pair | nted X Walk2?           | N/A  |
|                           |         |                                         | X Walk 1 Direction    | To E | ΧW              | alk 2 Direction         | N/A  |
|                           |         | N/A                                     | X Walk 1 Width (in)   | N/A  | N/A X W         | alk 2 Width (in)        | N/A  |
|                           |         |                                         | X Walk 1 Slope (%)    | 4.1  | ΧW              | alk 2 Slope (%)         | N/A  |
|                           |         |                                         | X Walk 1 X Slope (%)  | 4.5  | ΧW              | alk 2 X Slope (%)       | N/A  |
|                           |         | N/A                                     | Ramp inside XWalk1?   | N/A  | <b>N/A</b> Ran  | np inside XWalk2?       | N/A  |
|                           |         |                                         | Road Slope (%)        | N/A  | N/A Clea        | ar Space?               | N/A  |
|                           |         |                                         | Road X Slope (%)      | N/A  | N/A Clea        | ar Space to XWalk (in)  | N/A  |
|                           |         | N/A                                     | Any Obstructions?     | N/A  | N/A Stor        | m Grate/Utility Hazard? | N/A  |
| Total Cost:               | 1850.00 |                                         | Obstruction Type      |      | Stor            | m Grate/Utility Type    |      |
|                           |         |                                         |                       | N/A  |                 |                         | N/A  |