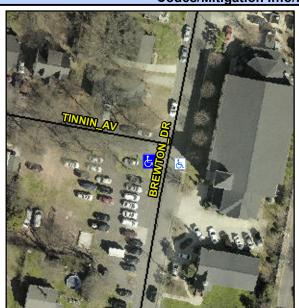

## **Access Compliance Report Public Rights-of-Way** (Curb Ramps)

Good

Intersection ID: 9851 Main Street: BREWTON\_DR Cross Street: TINNIN\_AV Location: SW **ADA ID: AB48B6EE380B** Ramp Type: Perp Initial Pass/Fail: Fail **Overall Compliance: No Severity Score:** 22.5

## Field Measurements/Component Compliance

Yes

Surface Condition? (G/P)

| Street 1 Name           | BREWTON DR |
|-------------------------|------------|
| Stop Condition-Street 2 | None       |
| Street 2 Name           | N/A        |
| Stop Condition-Street 1 | N/A        |