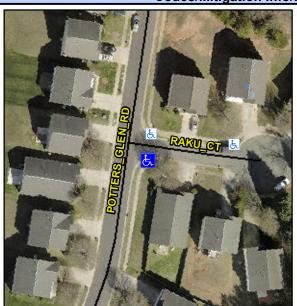

## Access Compliance Report Public Rights-of-Way (Curb Ramps)

Intersection ID: 43751 Main Street: POTTERS\_GLEN\_RD Cross Street: RAKU\_CT Location: SE

ADA ID: AB4AEBECBA87 Ramp Type: Perp Initial Pass/Fail: Fail Overall Compliance: No Severity Score: 33.75

## **Codes/Mitigation Info/Possible Solution**

Street 1 Name RAKU CT
Stop Condition-Street 2 StopSign
Street 2 Name N/A
Stop Condition-Street 1 N/A

| Possible Solution             |   |
|-------------------------------|---|
| Possible Solutions:           | C |
| Remove & Replace Entire Ramp. | N |
|                               | N |
|                               | N |
|                               | N |
|                               | N |
|                               | N |
| Surveyor Notes:               | N |
| N/A                           | N |
|                               | N |
|                               | N |
|                               | N |
| PROW/ADA:                     | N |
| R304.5.1, R304.2.2, R304.5.3  | N |
|                               | N |
|                               | N |
|                               | N |
|                               |   |