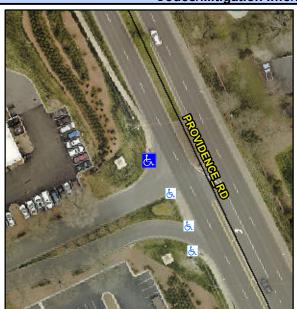

## **Access Compliance Report Public Rights-of-Way** (Curb Ramps)

N/A

Good

Surface Condition? (G/P)

Intersection ID: N/A Main Street: PROVIDENCE RD **Cross Street: N/A** Location: NW ADA ID: AB4B2599753E Ramp Type: PerpDiag Initial Pass/Fail: Fail **Overall Compliance: No Severity Score:** 35

Possible Solutions:

N/A

PROW/ADA:

**ENTRANCE** 

**PROVIDENCE RD** 

StopSign

None

R304.5.1, R304.2.2, R304.5.3