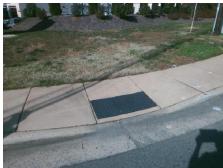

## Field Measurements/Component Compliance

Street 1 Name Stop Condition-Street 2 Street 2 Name Stop Condition-Street 1 Remove & Replace Curb Ramp With Two New Directional Ramps or Equivalent.

Surveyor Notes:

| Comp | liance Description    | Data  | Comp | liance | Description           | Data  |
|------|-----------------------|-------|------|--------|-----------------------|-------|
| N/A  | Ramp Length (in)      | 62.0  | No   | Ramp   | Slope (%)             | 13.8  |
| No   | Ramp Width (in)       | 46.5  | No   | Ramp   | XSlope (%)            | 2.6   |
| N/A  | Flare Type LT         | N/A   | N/A  | Flare  | Type RT               | N/A   |
| N/A  | Flare Slope LT (%)    | N/A   | N/A  | Flare  | Slope RT (%)          | N/A   |
| N/A  | Flare Traversable LT? | N/A   | N/A  | Flare  | Traversable RT?       | N/A   |
| N/A  | Landing Length (in)   | N/A   | N/A  | DWS    | Provided?             | N/A   |
| N/A  | Landing Width (in)    | N/A   | N/A  | DWS    | Contrast?             | N/A   |
| N/A  | Landing Slope (%)     | N/A   | N/A  | DWS    | Length (in)           | N/A   |
| N/A  | Landing X Slope (%)   | N/A   | N/A  | DWS    | Full Width?           | N/A   |
| N/A  | Landing Curb? (Y/N)   | N/A   | N/A  | DWS    | Offset (in)           | N/A   |
| N/A  | Shared Landing?       | N/A   |      |        |                       |       |
| N/A  | Gutter Ponding?       | N/A   | N/A  | Gutte  | r Slope (%)           | N/A   |
| N/A  | Gutter Lip Ht (in)    | N/A   | N/A  | Gutte  | r X Slope (%)         | N/A   |
| N/A  | Painted X Walk1?      | No    | N/A  | Paint  | ed X Walk2?           | No    |
|      | X Walk 1 Direction    | To SE |      | X Wa   | lk 2 Direction        | To NE |
| N/A  | X Walk 1 Width (in)   | N/A   | N/A  | X Wa   | lk 2 Width (in)       | N/A   |
|      | X Walk 1 Slope (%)    | 1.4   |      | X Wa   | lk 2 Slope (%)        | 5.8   |
|      | X Walk 1 X Slope (%)  | 5.2   |      | X Wa   | lk 2 X Slope (%)      | 0.5   |
| N/A  | Ramp inside XWalk1?   | N/A   | N/A  | Ramp   | inside XWalk2?        | N/A   |
|      | Road Slope (%)        | 2.0   | N/A  | Clear  | Space?                | N/A   |
|      | Road X Slope (%)      | 4.6   | N/A  | Clear  | Space to XWalk (in)   | N/A   |
| N/A  | Any Obstructions?     | N/A   | N/A  | Storm  | Grate/Utility Hazard? | N/A   |
|      | Obstruction Type      |       | l    | Storm  | Grate/Utility Type    |       |
|      |                       | NI/A  | I    |        |                       | N/A   |