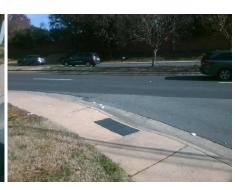

## Field Measurements/Component Compliance

Street 1 Name Stop Condition-Street 2 Street 2 Name Stop Condition-Street 1 Remove & Replace Curb Ramp With Two New Directional Ramps or Equivalent.

Surveyor Notes:

| Comp | liance Description    | Data  | Comp | liance | Description           | Data  |
|------|-----------------------|-------|------|--------|-----------------------|-------|
| N/A  | Ramp Length (in)      | 62.0  | No   | Ramp   | Slope (%)             | 13.8  |
| No   | Ramp Width (in)       | 46.5  | No   | Ramp   | XSlope (%)            | 2.6   |
| N/A  | Flare Type LT         | N/A   | N/A  | Flare  | Type RT               | N/A   |
| N/A  | Flare Slope LT (%)    | N/A   | N/A  | Flare  | Slope RT (%)          | N/A   |
| N/A  | Flare Traversable LT? | N/A   | N/A  | Flare  | Traversable RT?       | N/A   |
| N/A  | Landing Length (in)   | N/A   | N/A  | DWS    | Provided?             | N/A   |
| N/A  | Landing Width (in)    | N/A   | N/A  | DWS    | Contrast?             | N/A   |
| N/A  | Landing Slope (%)     | N/A   | N/A  | DWS    | Length (in)           | N/A   |
| N/A  | Landing X Slope (%)   | N/A   | N/A  | DWS    | Full Width?           | N/A   |
| N/A  | Landing Curb? (Y/N)   | N/A   | N/A  | DWS    | Offset (in)           | N/A   |
| N/A  | Shared Landing?       | N/A   |      |        |                       |       |
| N/A  | Gutter Ponding?       | N/A   | N/A  | Gutte  | r Slope (%)           | N/A   |
| N/A  | Gutter Lip Ht (in)    | N/A   | N/A  | Gutte  | r X Slope (%)         | N/A   |
| N/A  | Painted X Walk1?      | No    | N/A  | Paint  | ed X Walk2?           | No    |
|      | X Walk 1 Direction    | To SE |      | X Wa   | lk 2 Direction        | To NE |
| N/A  | X Walk 1 Width (in)   | N/A   | N/A  | X Wa   | lk 2 Width (in)       | N/A   |
|      | X Walk 1 Slope (%)    | 1.4   |      | X Wa   | lk 2 Slope (%)        | 5.8   |
|      | X Walk 1 X Slope (%)  | 5.2   |      | X Wa   | lk 2 X Slope (%)      | 0.5   |
| N/A  | Ramp inside XWalk1?   | N/A   | N/A  | Ramp   | inside XWalk2?        | N/A   |
|      | Road Slope (%)        | 2.0   | N/A  | Clear  | Space?                | N/A   |
|      | Road X Slope (%)      | 4.6   | N/A  | Clear  | Space to XWalk (in)   | N/A   |
| N/A  | Any Obstructions?     | N/A   | N/A  | Storm  | Grate/Utility Hazard? | N/A   |
|      | Obstruction Type      |       | l    | Storm  | Grate/Utility Type    |       |
|      |                       | NI/A  | I    |        |                       | N/A   |