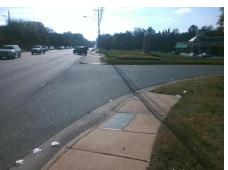

## Field Measurements/Component Compliance

Street 1 Name Stop Condition-Street 2 Street 2 Name Stop Condition-Street 1 Remove & Replace Curb Ramp With Two New Directional Ramps or Equivalent.

Surveyor Notes:

| Comp | liance Description    | Data  | Comp | liance | Description           | Data  |
|------|-----------------------|-------|------|--------|-----------------------|-------|
| N/A  | Ramp Length (in)      | 62.0  | No   | Ramp   | Slope (%)             | 13.8  |
| No   | Ramp Width (in)       | 46.5  | No   | Ramp   | XSlope (%)            | 2.6   |
| N/A  | Flare Type LT         | N/A   | N/A  | Flare  | Type RT               | N/A   |
| N/A  | Flare Slope LT (%)    | N/A   | N/A  | Flare  | Slope RT (%)          | N/A   |
| N/A  | Flare Traversable LT? | N/A   | N/A  | Flare  | Traversable RT?       | N/A   |
| N/A  | Landing Length (in)   | N/A   | N/A  | DWS    | Provided?             | N/A   |
| N/A  | Landing Width (in)    | N/A   | N/A  | DWS    | Contrast?             | N/A   |
| N/A  | Landing Slope (%)     | N/A   | N/A  | DWS    | Length (in)           | N/A   |
| N/A  | Landing X Slope (%)   | N/A   | N/A  | DWS    | Full Width?           | N/A   |
| N/A  | Landing Curb? (Y/N)   | N/A   | N/A  | DWS    | Offset (in)           | N/A   |
| N/A  | Shared Landing?       | N/A   |      |        |                       |       |
| N/A  | Gutter Ponding?       | N/A   | N/A  | Gutte  | r Slope (%)           | N/A   |
| N/A  | Gutter Lip Ht (in)    | N/A   | N/A  | Gutte  | r X Slope (%)         | N/A   |
| N/A  | Painted X Walk1?      | No    | N/A  | Paint  | ed X Walk2?           | No    |
|      | X Walk 1 Direction    | To SE |      | X Wa   | lk 2 Direction        | To NE |
| N/A  | X Walk 1 Width (in)   | N/A   | N/A  | X Wa   | lk 2 Width (in)       | N/A   |
|      | X Walk 1 Slope (%)    | 1.4   |      | X Wa   | lk 2 Slope (%)        | 5.8   |
|      | X Walk 1 X Slope (%)  | 5.2   |      | X Wa   | lk 2 X Slope (%)      | 0.5   |
| N/A  | Ramp inside XWalk1?   | N/A   | N/A  | Ramp   | inside XWalk2?        | N/A   |
|      | Road Slope (%)        | 2.0   | N/A  | Clear  | Space?                | N/A   |
|      | Road X Slope (%)      | 4.6   | N/A  | Clear  | Space to XWalk (in)   | N/A   |
| N/A  | Any Obstructions?     | N/A   | N/A  | Storm  | Grate/Utility Hazard? | N/A   |
|      | Obstruction Type      |       | l    | Storm  | Grate/Utility Type    |       |
|      |                       | NI/A  | I    |        |                       | N/A   |