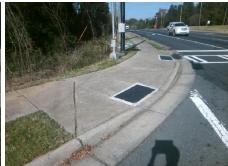

## **Access Compliance Report Public Rights-of-Way** (Curb Ramps)

Data

6.3

8.0

N/A

Good

Intersection ID: 23481 Main Street: ALEXANDER RD **Cross Street: PROVIDENCE RD** Location: NW **Overall Compliance: No** ADA ID: AB50CB6111B0 Ramp Type: Perp Initial Pass/Fail: Fail **Severity Score:** 8.75

Flare Traversable LT?

**ALEXANDER RD** Street 1 Name Stop Condition-Street 2 Signal N/A Street 2 Name Stop Condition-Street 1 N/A

| Possible Solutions:           | Compli | ance Description     |
|-------------------------------|--------|----------------------|
| Remove & Replace Entire Ramp. | N/A    | Ramp Length (in)     |
| ·                             | No     | Ramp Width (in)      |
|                               | N/A    | Flare Type LT        |
|                               | N/A    | Flare Slope LT (%)   |
|                               | N/A    | Flare Traversable LT |
|                               | N/A    | Landing Length (in)  |
| Surveyor Notes:               | N/A    | Landing Width (in)   |
| N/A                           | N/A    | Landing Slope (%)    |
|                               | N/A    | Landing X Slope (%)  |
|                               | N/A    | Landing Curb? (Y/N)  |
|                               | N/A    | Shared Landing?      |
| PROW/ADA:                     | N/A    | Gutter Ponding?      |
| Not Found, R304.5.1           | N/A    | Gutter Lip Ht (in)   |
|                               | N/A    | Painted X Walk1?     |
|                               |        | X Walk 1 Direction   |
|                               | N/A    | X Walk 1 Width (in)  |
|                               |        | X Walk 1 Slope (%)   |
|                               |        | X Walk 1 X Slope (%  |
|                               | N/A    | Ramp inside XWalk    |
|                               |        | Road Slope (%)       |