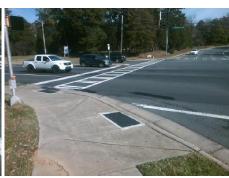

## **Access Compliance Report Public Rights-of-Way** (Curb Ramps)

Data

6.3

8.0

N/A

Good

Intersection ID: 23481 Main Street: ALEXANDER RD **Cross Street: PROVIDENCE RD** Location: NW **Overall Compliance: No** ADA ID: AB50CB6111B0 Ramp Type: Perp Initial Pass/Fail: Fail **Severity Score:** 8.75

Flare Traversable LT?

**ALEXANDER RD** Street 1 Name Stop Condition-Street 2 Signal N/A Street 2 Name Stop Condition-Street 1 N/A

| Possible Solutions:           | Compli | ance Description     |
|-------------------------------|--------|----------------------|
| Remove & Replace Entire Ramp. | N/A    | Ramp Length (in)     |
| ·                             | No     | Ramp Width (in)      |
|                               | N/A    | Flare Type LT        |
|                               | N/A    | Flare Slope LT (%)   |
|                               | N/A    | Flare Traversable LT |
|                               | N/A    | Landing Length (in)  |
| Surveyor Notes:               | N/A    | Landing Width (in)   |
| N/A                           | N/A    | Landing Slope (%)    |
|                               | N/A    | Landing X Slope (%)  |
|                               | N/A    | Landing Curb? (Y/N)  |
|                               | N/A    | Shared Landing?      |
| PROW/ADA:                     | N/A    | Gutter Ponding?      |
| Not Found, R304.5.1           | N/A    | Gutter Lip Ht (in)   |
|                               | N/A    | Painted X Walk1?     |
|                               |        | X Walk 1 Direction   |
|                               | N/A    | X Walk 1 Width (in)  |
|                               |        | X Walk 1 Slope (%)   |
|                               |        | X Walk 1 X Slope (%  |
|                               | N/A    | Ramp inside XWalk    |
|                               |        | Road Slope (%)       |