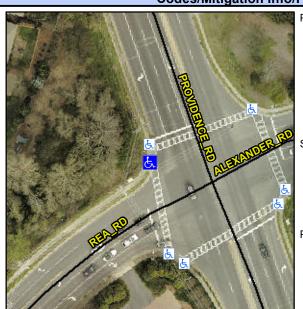

## **Access Compliance Report Public Rights-of-Way** (Curb Ramps)

Data

6.3

8.0

N/A

Good

Intersection ID: 23481 Main Street: ALEXANDER RD **Cross Street: PROVIDENCE RD** Location: NW **Overall Compliance: No** ADA ID: AB50CB6111B0 Ramp Type: Perp Initial Pass/Fail: Fail **Severity Score:** 8.75

Flare Traversable LT?

**ALEXANDER RD** Street 1 Name Stop Condition-Street 2 Signal N/A Street 2 Name Stop Condition-Street 1 N/A

| Possible Solutions:           | Compli | ance Description     |
|-------------------------------|--------|----------------------|
| Remove & Replace Entire Ramp. | N/A    | Ramp Length (in)     |
| ·                             | No     | Ramp Width (in)      |
|                               | N/A    | Flare Type LT        |
|                               | N/A    | Flare Slope LT (%)   |
|                               | N/A    | Flare Traversable LT |
|                               | N/A    | Landing Length (in)  |
| Surveyor Notes:               | N/A    | Landing Width (in)   |
| N/A                           | N/A    | Landing Slope (%)    |
|                               | N/A    | Landing X Slope (%)  |
|                               | N/A    | Landing Curb? (Y/N)  |
|                               | N/A    | Shared Landing?      |
| PROW/ADA:                     | N/A    | Gutter Ponding?      |
| Not Found, R304.5.1           | N/A    | Gutter Lip Ht (in)   |
|                               | N/A    | Painted X Walk1?     |
|                               |        | X Walk 1 Direction   |
|                               | N/A    | X Walk 1 Width (in)  |
|                               |        | X Walk 1 Slope (%)   |
|                               |        | X Walk 1 X Slope (%  |
|                               | N/A    | Ramp inside XWalk    |
|                               |        | Road Slope (%)       |