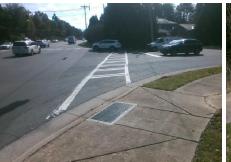

## **Access Compliance Report Public Rights-of-Way** (Curb Ramps)

Data

6.3

8.0

N/A

Good

Intersection ID: 23481 Main Street: ALEXANDER RD **Cross Street: PROVIDENCE RD** Location: NW **Overall Compliance: No** ADA ID: AB50CB6111B0 Ramp Type: Perp Initial Pass/Fail: Fail **Severity Score:** 8.75

Flare Traversable LT?

**ALEXANDER RD** Street 1 Name Stop Condition-Street 2 Signal N/A Street 2 Name Stop Condition-Street 1 N/A

| Possible Solutions:           | Compli | ance Description     |
|-------------------------------|--------|----------------------|
| Remove & Replace Entire Ramp. | N/A    | Ramp Length (in)     |
| ·                             | No     | Ramp Width (in)      |
|                               | N/A    | Flare Type LT        |
|                               | N/A    | Flare Slope LT (%)   |
|                               | N/A    | Flare Traversable LT |
|                               | N/A    | Landing Length (in)  |
| Surveyor Notes:               | N/A    | Landing Width (in)   |
| N/A                           | N/A    | Landing Slope (%)    |
|                               | N/A    | Landing X Slope (%)  |
|                               | N/A    | Landing Curb? (Y/N)  |
|                               | N/A    | Shared Landing?      |
| PROW/ADA:                     | N/A    | Gutter Ponding?      |
| Not Found, R304.5.1           | N/A    | Gutter Lip Ht (in)   |
|                               | N/A    | Painted X Walk1?     |
|                               |        | X Walk 1 Direction   |
|                               | N/A    | X Walk 1 Width (in)  |
|                               |        | X Walk 1 Slope (%)   |
|                               |        | X Walk 1 X Slope (%  |
|                               | N/A    | Ramp inside XWalk    |
|                               |        | Road Slope (%)       |