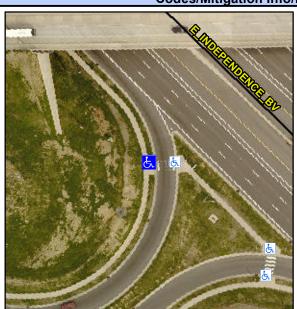

## Access Compliance Report Public Rights-of-Way (Curb Ramps)

Intersection ID: 10025447Main Street: E\_INDEPENDENCE\_BVCross Street: N/ALocation: WADA ID: AB51C5FF2EA2Ramp Type: PerpInitial Pass/Fail: FailOverall Compliance: NoSeverity Score: 1.25

Codes/Mitigation Info/Possible Solution

Street 1 Name E INDEPENDENCE BV
Stop Condition-Street 2 StopSign
Street 2 Name N/A
Stop Condition-Street 1 N/A

| Possible Solutions:           | Con |
|-------------------------------|-----|
| Remove & Replace Entire Ramp. | N/A |
| ·                             | Yes |
|                               | N/A |
|                               | N/A |
|                               | N/A |
|                               | N/A |
| Surveyor Notes:               | N/A |
| N/A                           | N/A |
|                               | N/A |
|                               | N/A |
|                               | N/A |
| PROW/ADA:                     | N/A |
| Not Found, R304.5.3           | N/A |
|                               | N/A |
|                               | N/A |
|                               | N/A |
|                               |     |