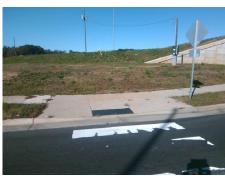

## Access Compliance Report Public Rights-of-Way (Curb Ramps)

Intersection ID: 10025447Main Street: E\_INDEPENDENCE\_BVCross Street: N/ALocation: WADA ID: AB51C5FF2EA2Ramp Type: PerpInitial Pass/Fail: FailOverall Compliance: NoSeverity Score: 1.25

Total Cost:

1850.00

| Field Measurements/Component Compliance |                       |       |      |                             |      |  |
|-----------------------------------------|-----------------------|-------|------|-----------------------------|------|--|
| Comp                                    | liance Description    | Data  | Comp | liance Description          | Data |  |
| N/A                                     | Ramp Length (in)      | 65.0  | Yes  | Ramp Slope (%)              | 8.1  |  |
| Yes                                     | Ramp Width (in)       | 59.0  | No   | Ramp XSlope (%)             | 2.1  |  |
| N/A                                     | Flare Type LT         | N/A   | N/A  | Flare Type RT               | N/A  |  |
| N/A                                     | Flare Slope LT (%)    | N/A   | N/A  | Flare Slope RT (%)          | N/A  |  |
| N/A                                     | Flare Traversable LT? | N/A   | N/A  | Flare Traversable RT?       | N/A  |  |
| N/A                                     | Landing Length (in)   | N/A   | N/A  | DWS Provided?               | N/A  |  |
| N/A                                     | Landing Width (in)    | N/A   | N/A  | DWS Contrast?               | N/A  |  |
| N/A                                     | Landing Slope (%)     | N/A   | N/A  | DWS Length (in)             | N/A  |  |
| N/A                                     | Landing X Slope (%)   | N/A   | N/A  | DWS Full Width?             | N/A  |  |
| N/A                                     | Landing Curb? (Y/N)   | N/A   | N/A  | DWS Offset (in)             | N/A  |  |
| N/A                                     | Shared Landing?       | N/A   |      |                             |      |  |
| N/A                                     | Gutter Ponding?       | N/A   | N/A  | Gutter Slope (%)            | N/A  |  |
| N/A                                     | Gutter Lip Ht (in)    | N/A   | N/A  | Gutter X Slope (%)          | N/A  |  |
| N/A                                     | Painted X Walk1?      | Yes   | N/A  | Painted X Walk2?            | N/A  |  |
|                                         | X Walk 1 Direction    | To E  |      | X Walk 2 Direction          | N/A  |  |
| N/A                                     | X Walk 1 Width (in)   | 118.0 | N/A  | X Walk 2 Width (in)         | N/A  |  |
|                                         | X Walk 1 Slope (%)    | 7.1   |      | X Walk 2 Slope (%)          | N/A  |  |
|                                         | X Walk 1 X Slope (%)  | 1.5   |      | X Walk 2 X Slope (%)        | N/A  |  |
| N/A                                     | Ramp inside XWalk1?   | Yes   | N/A  | Ramp inside XWalk2?         | N/A  |  |
|                                         | Road Slope (%)        | N/A   | N/A  | Clear Space?                | N/A  |  |
|                                         | Road X Slope (%)      | N/A   | N/A  | Clear Space to XWalk (in)   | N/A  |  |
| N/A                                     | Any Obstructions?     | N/A   | N/A  | Storm Grate/Utility Hazard? | N/A  |  |
|                                         | Obstruction Type      |       |      | Storm Grate/Utility Type    |      |  |
|                                         |                       | N/A   |      |                             | N/A  |  |
|                                         |                       |       | Yes  | Surface Condition? (G/P)    | Good |  |