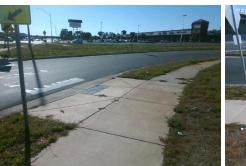

## Access Compliance Report Public Rights-of-Way (Curb Ramps)

Intersection ID: 10025447Main Street: E\_INDEPENDENCE\_BVCross Street: N/ALocation: WADA ID: AB51C5FF2EA2Ramp Type: PerpInitial Pass/Fail: FailOverall Compliance: NoSeverity Score: 1.25

Total Cost:

1850.00

| Field Measurements/Component Compliance |                       |       |      |                             |      |  |
|-----------------------------------------|-----------------------|-------|------|-----------------------------|------|--|
| Comp                                    | liance Description    | Data  | Comp | liance Description          | Data |  |
| N/A                                     | Ramp Length (in)      | 65.0  | Yes  | Ramp Slope (%)              | 8.1  |  |
| Yes                                     | Ramp Width (in)       | 59.0  | No   | Ramp XSlope (%)             | 2.1  |  |
| N/A                                     | Flare Type LT         | N/A   | N/A  | Flare Type RT               | N/A  |  |
| N/A                                     | Flare Slope LT (%)    | N/A   | N/A  | Flare Slope RT (%)          | N/A  |  |
| N/A                                     | Flare Traversable LT? | N/A   | N/A  | Flare Traversable RT?       | N/A  |  |
| N/A                                     | Landing Length (in)   | N/A   | N/A  | DWS Provided?               | N/A  |  |
| N/A                                     | Landing Width (in)    | N/A   | N/A  | DWS Contrast?               | N/A  |  |
| N/A                                     | Landing Slope (%)     | N/A   | N/A  | DWS Length (in)             | N/A  |  |
| N/A                                     | Landing X Slope (%)   | N/A   | N/A  | DWS Full Width?             | N/A  |  |
| N/A                                     | Landing Curb? (Y/N)   | N/A   | N/A  | DWS Offset (in)             | N/A  |  |
| N/A                                     | Shared Landing?       | N/A   |      |                             |      |  |
| N/A                                     | Gutter Ponding?       | N/A   | N/A  | Gutter Slope (%)            | N/A  |  |
| N/A                                     | Gutter Lip Ht (in)    | N/A   | N/A  | Gutter X Slope (%)          | N/A  |  |
| N/A                                     | Painted X Walk1?      | Yes   | N/A  | Painted X Walk2?            | N/A  |  |
|                                         | X Walk 1 Direction    | To E  |      | X Walk 2 Direction          | N/A  |  |
| N/A                                     | X Walk 1 Width (in)   | 118.0 | N/A  | X Walk 2 Width (in)         | N/A  |  |
|                                         | X Walk 1 Slope (%)    | 7.1   |      | X Walk 2 Slope (%)          | N/A  |  |
|                                         | X Walk 1 X Slope (%)  | 1.5   |      | X Walk 2 X Slope (%)        | N/A  |  |
| N/A                                     | Ramp inside XWalk1?   | Yes   | N/A  | Ramp inside XWalk2?         | N/A  |  |
|                                         | Road Slope (%)        | N/A   | N/A  | Clear Space?                | N/A  |  |
|                                         | Road X Slope (%)      | N/A   | N/A  | Clear Space to XWalk (in)   | N/A  |  |
| N/A                                     | Any Obstructions?     | N/A   | N/A  | Storm Grate/Utility Hazard? | N/A  |  |
|                                         | Obstruction Type      |       |      | Storm Grate/Utility Type    |      |  |
|                                         |                       | N/A   |      |                             | N/A  |  |
|                                         |                       |       | Yes  | Surface Condition? (G/P)    | Good |  |