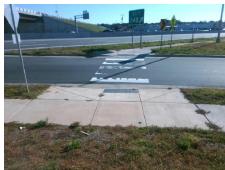

## Access Compliance Report Public Rights-of-Way (Curb Ramps)

Intersection ID: 10025447Main Street: E\_INDEPENDENCE\_BVCross Street: N/ALocation: WADA ID: AB51C5FF2EA2Ramp Type: PerpInitial Pass/Fail: FailOverall Compliance: NoSeverity Score: 1.25

Total Cost:

1850.00

| Field Measurements/Component Compliance |                       |       |      |                             |      |  |
|-----------------------------------------|-----------------------|-------|------|-----------------------------|------|--|
| Comp                                    | liance Description    | Data  | Comp | liance Description          | Data |  |
| N/A                                     | Ramp Length (in)      | 65.0  | Yes  | Ramp Slope (%)              | 8.1  |  |
| Yes                                     | Ramp Width (in)       | 59.0  | No   | Ramp XSlope (%)             | 2.1  |  |
| N/A                                     | Flare Type LT         | N/A   | N/A  | Flare Type RT               | N/A  |  |
| N/A                                     | Flare Slope LT (%)    | N/A   | N/A  | Flare Slope RT (%)          | N/A  |  |
| N/A                                     | Flare Traversable LT? | N/A   | N/A  | Flare Traversable RT?       | N/A  |  |
| N/A                                     | Landing Length (in)   | N/A   | N/A  | DWS Provided?               | N/A  |  |
| N/A                                     | Landing Width (in)    | N/A   | N/A  | DWS Contrast?               | N/A  |  |
| N/A                                     | Landing Slope (%)     | N/A   | N/A  | DWS Length (in)             | N/A  |  |
| N/A                                     | Landing X Slope (%)   | N/A   | N/A  | DWS Full Width?             | N/A  |  |
| N/A                                     | Landing Curb? (Y/N)   | N/A   | N/A  | DWS Offset (in)             | N/A  |  |
| N/A                                     | Shared Landing?       | N/A   |      |                             |      |  |
| N/A                                     | Gutter Ponding?       | N/A   | N/A  | Gutter Slope (%)            | N/A  |  |
| N/A                                     | Gutter Lip Ht (in)    | N/A   | N/A  | Gutter X Slope (%)          | N/A  |  |
| N/A                                     | Painted X Walk1?      | Yes   | N/A  | Painted X Walk2?            | N/A  |  |
|                                         | X Walk 1 Direction    | To E  |      | X Walk 2 Direction          | N/A  |  |
| N/A                                     | X Walk 1 Width (in)   | 118.0 | N/A  | X Walk 2 Width (in)         | N/A  |  |
|                                         | X Walk 1 Slope (%)    | 7.1   |      | X Walk 2 Slope (%)          | N/A  |  |
|                                         | X Walk 1 X Slope (%)  | 1.5   |      | X Walk 2 X Slope (%)        | N/A  |  |
| N/A                                     | Ramp inside XWalk1?   | Yes   | N/A  | Ramp inside XWalk2?         | N/A  |  |
|                                         | Road Slope (%)        | N/A   | N/A  | Clear Space?                | N/A  |  |
|                                         | Road X Slope (%)      | N/A   | N/A  | Clear Space to XWalk (in)   | N/A  |  |
| N/A                                     | Any Obstructions?     | N/A   | N/A  | Storm Grate/Utility Hazard? | N/A  |  |
|                                         | Obstruction Type      |       |      | Storm Grate/Utility Type    |      |  |
|                                         |                       | N/A   |      |                             | N/A  |  |
|                                         |                       |       | Yes  | Surface Condition? (G/P)    | Good |  |