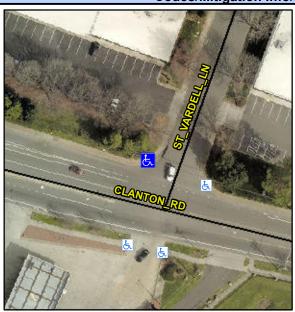

## Access Compliance Report Public Rights-of-Way (Curb Ramps)

Intersection ID: 15581 Main Street: CLANTON\_RD Cross Street: ST\_VARDELL\_LN Location: NW

ADA ID: AB5509B791B1 Ramp Type: PerpDiag Initial Pass/Fail: Fail Overall Compliance: No Severity Score: 8.75

## Field Measurements/Component Compliance

Street 1 Name
Stop Condition-Street 2
Street 2 Name
Stop Condition-Street 1

CLANTON RD None ST VARDELL LN StopSign Possible Solutions:

Remove & Replace Curb Ramp With
Two New Directional Ramps or
Equivalent.