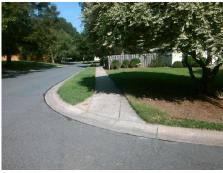

## **Access Compliance Report Public Rights-of-Way** (Curb Ramps)

Intersection ID: 24360 Main Street: BIRNEN DR **Cross Street: ESSEN LN** Location: NW ADA ID: AB594B1678C8 Ramp Type: PerpDiag Initial Pass/Fail: Fail **Overall Compliance: No Severity Score:** 22.5

**Codes/Mitigation Info/Possible Solution** 

Field Measurements/Component Compliance

Street 1 Name Stop Condition-Street 2 Street 2 Name Stop Condition-Street 1 Possible Solutions: Remove & Replace Curb Ramp With Two New Directional Ramps or Equivalent.

N/A

PROW/ADA:

**BIRNEN DR** 

**ESSEN LN** 

StopSign

None

Not Found, R304.5.1, R304.2.2, R304.5.3

Total Cost: 3200.00

| Compliance Description D |                       | Data  |     | pliance Description         | Data  |
|--------------------------|-----------------------|-------|-----|-----------------------------|-------|
| N/A                      | Ramp Length (in)      | 77.0  | No  | Ramp Slope (%)              | 8.6   |
| No                       | Ramp Width (in)       | 45.0  | No  | Ramp XSlope (%)             | 4.5   |
| N/A                      | Flare Type LT         | N/A   | N/A | Flare Type RT               | N/A   |
| N/A                      | Flare Slope LT (%)    | N/A   | N/A | Flare Slope RT (%)          | N/A   |
| N/A                      | Flare Traversable LT? | N/A   | N/A | Flare Traversable RT?       | N/A   |
| N/A                      | Landing Length (in)   | N/A   | N/A | DWS Provided?               | N/A   |
| N/A                      | Landing Width (in)    | N/A   | N/A | DWS Contrast?               | N/A   |
| N/A                      | Landing Slope (%)     | N/A   | N/A | DWS Length (in)             | N/A   |
| N/A                      | Landing X Slope (%)   | N/A   | N/A | DWS Full Width?             | N/A   |
| N/A                      | Landing Curb? (Y/N)   | N/A   | N/A | DWS Offset (in)             | N/A   |
| N/A                      | Shared Landing?       | N/A   |     |                             |       |
| N/A                      | Gutter Ponding?       | N/A   | N/A | Gutter Slope (%)            | N/A   |
| N/A                      | Gutter Lip Ht (in)    | N/A   | N/A | Gutter X Slope (%)          | N/A   |
| N/A                      | Painted X Walk1?      | No    | N/A | Painted X Walk2?            | No    |
|                          | X Walk 1 Direction    | To SW |     | X Walk 2 Direction          | To SE |
| N/A                      | X Walk 1 Width (in)   | N/A   | N/A | X Walk 2 Width (in)         | N/A   |
|                          | X Walk 1 Slope (%)    | 3.5   |     | X Walk 2 Slope (%)          | 1.4   |
|                          | X Walk 1 X Slope (%)  | 2.5   |     | X Walk 2 X Slope (%)        | 1.8   |
| N/A                      | Ramp inside XWalk1?   | N/A   | N/A | Ramp inside XWalk2?         | N/A   |
|                          | Road Slope (%)        | 0.9   | N/A | Clear Space?                | N/A   |
|                          | Road X Slope (%)      | 4.8   | N/A | Clear Space to XWalk (in)   | N/A   |
| N/A                      | Any Obstructions?     | N/A   | N/A | Storm Grate/Utility Hazard? | N/A   |
|                          | Obstruction Type      |       |     | Storm Grate/Utility Type    |       |
|                          |                       | N/A   |     |                             | N/A   |
|                          |                       |       | Yes | Surface Condition? (G/P)    | Good  |