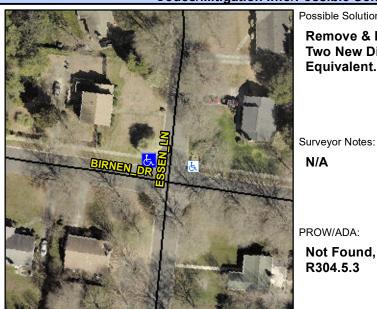

## **Access Compliance Report Public Rights-of-Way** (Curb Ramps)

Intersection ID: 24360 Main Street: BIRNEN DR **Cross Street: ESSEN LN** Location: NW ADA ID: AB594B1678C8 Ramp Type: PerpDiag Initial Pass/Fail: Fail **Overall Compliance: No Severity Score:** 22.5

**Codes/Mitigation Info/Possible Solution** 

Field Measurements/Component Compliance

Street 1 Name Stop Condition-Street 2 Street 2 Name Stop Condition-Street 1 Possible Solutions: Remove & Replace Curb Ramp With Two New Directional Ramps or Equivalent.

N/A

PROW/ADA:

**BIRNEN DR** 

**ESSEN LN** 

StopSign

None

Not Found, R304.5.1, R304.2.2, R304.5.3

Total Cost: 3200.00