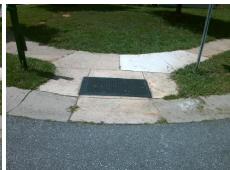

Surveyor Notes:

N/A

PROW/ADA:

Not Found, R304.5.1

Total Cost: \$ 3200.00

| Field Measurements/Component Compilance |                       |       |                        |                             |       |
|-----------------------------------------|-----------------------|-------|------------------------|-----------------------------|-------|
| Compliance Description                  |                       | Data  | Compliance Description |                             | Data  |
| N/A                                     | Ramp Length (in)      | 43.5  | Yes                    | Ramp Slope (%)              | 8.0   |
| No                                      | Ramp Width (in)       | 44.0  | Yes                    | Ramp XSlope (%)             | 1.6   |
| N/A                                     | Flare Type LT         | N/A   | N/A                    | Flare Type RT               | N/A   |
| N/A                                     | Flare Slope LT (%)    | N/A   | N/A                    | Flare Slope RT (%)          | N/A   |
| N/A                                     | Flare Traversable LT? | N/A   | N/A                    | Flare Traversable RT?       | N/A   |
| N/A                                     | Landing Length (in)   | N/A   | N/A                    | DWS Provided?               | N/A   |
| N/A                                     | Landing Width (in)    | N/A   | N/A                    | DWS Contrast?               | N/A   |
| N/A                                     | Landing Slope (%)     | N/A   | N/A                    | DWS Length (in)             | N/A   |
| N/A                                     | Landing X Slope (%)   | N/A   | N/A                    | DWS Full Width?             | N/A   |
| N/A                                     | Landing Curb? (Y/N)   | N/A   | N/A                    | DWS Offset (in)             | N/A   |
| N/A                                     | Shared Landing?       | N/A   |                        |                             |       |
| N/A                                     | Gutter Ponding?       | N/A   | N/A                    | Gutter Slope (%)            | N/A   |
| N/A                                     | Gutter Lip Ht (in)    | N/A   | N/A                    | Gutter X Slope (%)          | N/A   |
| N/A                                     | Painted X Walk1?      | No    | N/A                    | Painted X Walk2?            | No    |
|                                         | X Walk 1 Direction    | To SW |                        | X Walk 2 Direction          | To SE |
| N/A                                     | X Walk 1 Width (in)   | N/A   | N/A                    | X Walk 2 Width (in)         | N/A   |
|                                         | X Walk 1 Slope (%)    | 2.7   |                        | X Walk 2 Slope (%)          | 0.0   |
|                                         | X Walk 1 X Slope (%)  | 0.0   |                        | X Walk 2 X Slope (%)        | 2.3   |
| N/A                                     | Ramp inside XWalk1?   | N/A   | N/A                    | Ramp inside XWalk2?         | N/A   |
|                                         | Road Slope (%)        | 1.7   | N/A                    | Clear Space?                | N/A   |
|                                         | Road X Slope (%)      | 0.7   | N/A                    | Clear Space to XWalk (in)   | N/A   |
| N/A                                     | Any Obstructions?     | N/A   | N/A                    | Storm Grate/Utility Hazard? | N/A   |
|                                         | Obstruction Type      |       |                        | Storm Grate/Utility Type    |       |
|                                         |                       | N/A   |                        |                             | N/A   |
|                                         |                       |       | Yes                    | Surface Condition? (G/P)    | Good  |