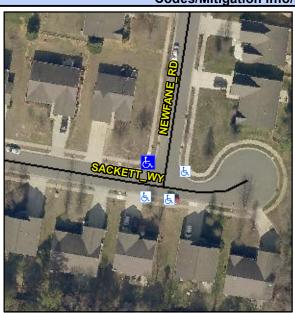

## Access Compliance Report Public Rights-of-Way (Curb Ramps)

Intersection ID: 42409 Main Street: NEWFANE\_RD Cross Street: SACKETT\_WY Location: N

ADA ID: AB5C3051BF2D Ramp Type: PerpDiag Initial Pass/Fail: Fail Overall Compliance: No Severity Score: 8.75

## Field Measurements/Component Compliance

Street 1 Name
SACKETT WY
Stop Condition-Street 2
StopSign
Street 2 Name
NEWFANE RD
Stop Condition-Street 1
None

Possible Solutions:

Remove & Replace Curb Ramp With
Two New Directional Ramps or
Equivalent.