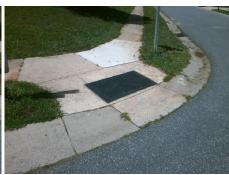

Surveyor Notes:

N/A

PROW/ADA:

Not Found, R304.5.1

Total Cost: \$ 3200.00

| Field Measurements/Component Compilance |                       |       |                        |                             |       |
|-----------------------------------------|-----------------------|-------|------------------------|-----------------------------|-------|
| Compliance Description                  |                       | Data  | Compliance Description |                             | Data  |
| N/A                                     | Ramp Length (in)      | 43.5  | Yes                    | Ramp Slope (%)              | 8.0   |
| No                                      | Ramp Width (in)       | 44.0  | Yes                    | Ramp XSlope (%)             | 1.6   |
| N/A                                     | Flare Type LT         | N/A   | N/A                    | Flare Type RT               | N/A   |
| N/A                                     | Flare Slope LT (%)    | N/A   | N/A                    | Flare Slope RT (%)          | N/A   |
| N/A                                     | Flare Traversable LT? | N/A   | N/A                    | Flare Traversable RT?       | N/A   |
| N/A                                     | Landing Length (in)   | N/A   | N/A                    | DWS Provided?               | N/A   |
| N/A                                     | Landing Width (in)    | N/A   | N/A                    | DWS Contrast?               | N/A   |
| N/A                                     | Landing Slope (%)     | N/A   | N/A                    | DWS Length (in)             | N/A   |
| N/A                                     | Landing X Slope (%)   | N/A   | N/A                    | DWS Full Width?             | N/A   |
| N/A                                     | Landing Curb? (Y/N)   | N/A   | N/A                    | DWS Offset (in)             | N/A   |
| N/A                                     | Shared Landing?       | N/A   |                        |                             |       |
| N/A                                     | Gutter Ponding?       | N/A   | N/A                    | Gutter Slope (%)            | N/A   |
| N/A                                     | Gutter Lip Ht (in)    | N/A   | N/A                    | Gutter X Slope (%)          | N/A   |
| N/A                                     | Painted X Walk1?      | No    | N/A                    | Painted X Walk2?            | No    |
|                                         | X Walk 1 Direction    | To SW |                        | X Walk 2 Direction          | To SE |
| N/A                                     | X Walk 1 Width (in)   | N/A   | N/A                    | X Walk 2 Width (in)         | N/A   |
|                                         | X Walk 1 Slope (%)    | 2.7   |                        | X Walk 2 Slope (%)          | 0.0   |
|                                         | X Walk 1 X Slope (%)  | 0.0   |                        | X Walk 2 X Slope (%)        | 2.3   |
| N/A                                     | Ramp inside XWalk1?   | N/A   | N/A                    | Ramp inside XWalk2?         | N/A   |
|                                         | Road Slope (%)        | 1.7   | N/A                    | Clear Space?                | N/A   |
|                                         | Road X Slope (%)      | 0.7   | N/A                    | Clear Space to XWalk (in)   | N/A   |
| N/A                                     | Any Obstructions?     | N/A   | N/A                    | Storm Grate/Utility Hazard? | N/A   |
|                                         | Obstruction Type      |       |                        | Storm Grate/Utility Type    |       |
|                                         |                       | N/A   |                        |                             | N/A   |
|                                         |                       |       | Yes                    | Surface Condition? (G/P)    | Good  |