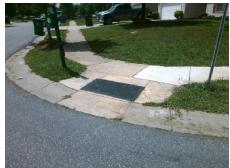

Surveyor Notes:

N/A

PROW/ADA:

Not Found, R304.5.1

Total Cost: \$ 3200.00

| Field Measurements/Component Compilance |                       |       |                        |                             |       |
|-----------------------------------------|-----------------------|-------|------------------------|-----------------------------|-------|
| Compliance Description                  |                       | Data  | Compliance Description |                             | Data  |
| N/A                                     | Ramp Length (in)      | 43.5  | Yes                    | Ramp Slope (%)              | 8.0   |
| No                                      | Ramp Width (in)       | 44.0  | Yes                    | Ramp XSlope (%)             | 1.6   |
| N/A                                     | Flare Type LT         | N/A   | N/A                    | Flare Type RT               | N/A   |
| N/A                                     | Flare Slope LT (%)    | N/A   | N/A                    | Flare Slope RT (%)          | N/A   |
| N/A                                     | Flare Traversable LT? | N/A   | N/A                    | Flare Traversable RT?       | N/A   |
| N/A                                     | Landing Length (in)   | N/A   | N/A                    | DWS Provided?               | N/A   |
| N/A                                     | Landing Width (in)    | N/A   | N/A                    | DWS Contrast?               | N/A   |
| N/A                                     | Landing Slope (%)     | N/A   | N/A                    | DWS Length (in)             | N/A   |
| N/A                                     | Landing X Slope (%)   | N/A   | N/A                    | DWS Full Width?             | N/A   |
| N/A                                     | Landing Curb? (Y/N)   | N/A   | N/A                    | DWS Offset (in)             | N/A   |
| N/A                                     | Shared Landing?       | N/A   |                        |                             |       |
| N/A                                     | Gutter Ponding?       | N/A   | N/A                    | Gutter Slope (%)            | N/A   |
| N/A                                     | Gutter Lip Ht (in)    | N/A   | N/A                    | Gutter X Slope (%)          | N/A   |
| N/A                                     | Painted X Walk1?      | No    | N/A                    | Painted X Walk2?            | No    |
|                                         | X Walk 1 Direction    | To SW |                        | X Walk 2 Direction          | To SE |
| N/A                                     | X Walk 1 Width (in)   | N/A   | N/A                    | X Walk 2 Width (in)         | N/A   |
|                                         | X Walk 1 Slope (%)    | 2.7   |                        | X Walk 2 Slope (%)          | 0.0   |
|                                         | X Walk 1 X Slope (%)  | 0.0   |                        | X Walk 2 X Slope (%)        | 2.3   |
| N/A                                     | Ramp inside XWalk1?   | N/A   | N/A                    | Ramp inside XWalk2?         | N/A   |
|                                         | Road Slope (%)        | 1.7   | N/A                    | Clear Space?                | N/A   |
|                                         | Road X Slope (%)      | 0.7   | N/A                    | Clear Space to XWalk (in)   | N/A   |
| N/A                                     | Any Obstructions?     | N/A   | N/A                    | Storm Grate/Utility Hazard? | N/A   |
|                                         | Obstruction Type      |       |                        | Storm Grate/Utility Type    |       |
|                                         |                       | N/A   |                        |                             | N/A   |
|                                         |                       |       | Yes                    | Surface Condition? (G/P)    | Good  |