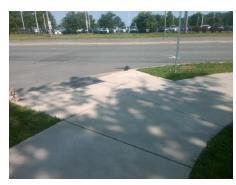

## **Access Compliance Report Public Rights-of-Way** (Curb Ramps)

Intersection ID: N/A Main Street: TRYON ST **Cross Street: PUMPERNICKEL RD** Location: SE ADA ID: AB5CAE3D87E8 Ramp Type: PerpDiag Initial Pass/Fail: Fail **Overall Compliance: No** Severity Score: 13.75

Total Cost: 3200.00

| Field Measurements/Component Compliance |                       |      |            |       |                         |      |
|-----------------------------------------|-----------------------|------|------------|-------|-------------------------|------|
| Compliance Description                  |                       | Data | Compliance |       | Description             | Data |
| N/A                                     | Ramp Length (in)      | 98.0 | No         | Ramp  | Slope (%)               | 9.3  |
| Yes                                     | Ramp Width (in)       | 49.0 | No         | Ramp  | XSlope (%)              | 2.   |
| N/A                                     | Flare Type LT         | N/A  | N/A        | Flare | Type RT                 | N/A  |
| N/A                                     | Flare Slope LT (%)    | N/A  | N/A        | Flare | Slope RT (%)            | N/A  |
| N/A                                     | Flare Traversable LT? | N/A  | N/A        | Flare | Traversable RT?         | N/A  |
| N/A                                     | Landing Length (in)   | N/A  | N/A        | DWS   | Provided?               | N/A  |
| N/A                                     | Landing Width (in)    | N/A  | N/A        | DWS   | Contrast?               | N/A  |
| N/A                                     | Landing Slope (%)     | N/A  | N/A        | DWS   | Length (in)             | N/A  |
| N/A                                     | Landing X Slope (%)   | N/A  | N/A        | DWS   | Full Width?             | N/A  |
| N/A                                     | Landing Curb? (Y/N)   | N/A  | N/A        | DWS   | Offset (in)             | N/A  |
| N/A                                     | Shared Landing?       | N/A  |            |       |                         |      |
| N/A                                     | Gutter Ponding?       | N/A  | N/A        | Gutte | r Slope (%)             | N/A  |
| N/A                                     | Gutter Lip Ht (in)    | N/A  | N/A        | Gutte | r X Slope (%)           | N/A  |
| N/A                                     | Painted X Walk1?      | No   | N/A        | Paint | ed X Walk2?             | No   |
|                                         | X Walk 1 Direction    | To N |            | X Wa  | lk 2 Direction          | To V |
| N/A                                     | X Walk 1 Width (in)   | N/A  | N/A        | X Wa  | lk 2 Width (in)         | N/A  |
|                                         | X Walk 1 Slope (%)    | 2.1  |            | X Wa  | lk 2 Slope (%)          | 0.4  |
|                                         | X Walk 1 X Slope (%)  | 0.6  |            | X Wa  | lk 2 X Slope (%)        | 0.3  |
| N/A                                     | Ramp inside XWalk1?   | N/A  | N/A        | Ram   | inside XWalk2?          | N/A  |
|                                         | Road Slope (%)        | 1.6  | N/A        | Clear | Space?                  | N/A  |
|                                         | Road X Slope (%)      | 1.7  | N/A        | Clear | Space to XWalk (in)     | N/A  |
| N/A                                     | Any Obstructions?     | N/A  | N/A        | Storn | n Grate/Utility Hazard? | N/A  |
|                                         | Obstruction Type      |      |            | Storn | n Grate/Utility Type    |      |
|                                         |                       | N/A  |            |       |                         | N/A  |
|                                         |                       |      | Yes        | Surfa | ce Condition? (G/P)     | Good |
| PARISON I                               |                       |      |            |       |                         |      |