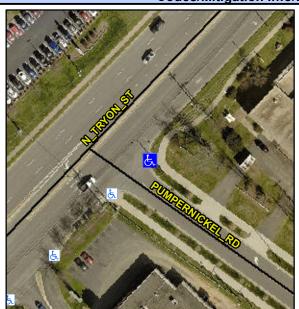

## **Access Compliance Report Public Rights-of-Way** (Curb Ramps)

Intersection ID: N/A Main Street: TRYON ST **Cross Street: PUMPERNICKEL RD** Location: SE ADA ID: AB5CAE3D87E8 Ramp Type: PerpDiag Initial Pass/Fail: Fail **Overall Compliance: No** Severity Score: 13.75

**Codes/Mitigation Info/Possible Solution** 

**TRYON ST** Street 1 Name Stop Condition-Street 2 None Street 2 Name **PUMPERNICKEL RD** Stop Condition-Street 1 StopSign

Possible Solutions: **Remove & Replace Curb Ramp With Two New Directional Ramps or** Equivalent. Surveyor Notes: N/A PROW/ADA: R304.2.2, R304.5.3