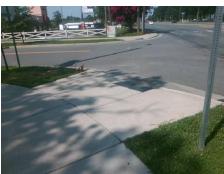

## **Access Compliance Report Public Rights-of-Way** (Curb Ramps)

Intersection ID: N/A Main Street: TRYON ST **Cross Street: PUMPERNICKEL RD** Location: SE ADA ID: AB5CAE3D87E8 Ramp Type: PerpDiag Initial Pass/Fail: Fail **Overall Compliance: No** Severity Score: 13.75

Total Cost: 3200.00

| Field Measurements/Component Compliance |                       |      |            |       |                         |      |
|-----------------------------------------|-----------------------|------|------------|-------|-------------------------|------|
| Compliance Description                  |                       | Data | Compliance |       | Description             | Data |
| N/A                                     | Ramp Length (in)      | 98.0 | No         | Ramp  | Slope (%)               | 9.3  |
| Yes                                     | Ramp Width (in)       | 49.0 | No         | Ramp  | XSlope (%)              | 2.   |
| N/A                                     | Flare Type LT         | N/A  | N/A        | Flare | Type RT                 | N/A  |
| N/A                                     | Flare Slope LT (%)    | N/A  | N/A        | Flare | Slope RT (%)            | N/A  |
| N/A                                     | Flare Traversable LT? | N/A  | N/A        | Flare | Traversable RT?         | N/A  |
| N/A                                     | Landing Length (in)   | N/A  | N/A        | DWS   | Provided?               | N/A  |
| N/A                                     | Landing Width (in)    | N/A  | N/A        | DWS   | Contrast?               | N/A  |
| N/A                                     | Landing Slope (%)     | N/A  | N/A        | DWS   | Length (in)             | N/A  |
| N/A                                     | Landing X Slope (%)   | N/A  | N/A        | DWS   | Full Width?             | N/A  |
| N/A                                     | Landing Curb? (Y/N)   | N/A  | N/A        | DWS   | Offset (in)             | N/A  |
| N/A                                     | Shared Landing?       | N/A  |            |       |                         |      |
| N/A                                     | Gutter Ponding?       | N/A  | N/A        | Gutte | r Slope (%)             | N/A  |
| N/A                                     | Gutter Lip Ht (in)    | N/A  | N/A        | Gutte | r X Slope (%)           | N/A  |
| N/A                                     | Painted X Walk1?      | No   | N/A        | Paint | ed X Walk2?             | No   |
|                                         | X Walk 1 Direction    | To N |            | X Wa  | lk 2 Direction          | To V |
| N/A                                     | X Walk 1 Width (in)   | N/A  | N/A        | X Wa  | lk 2 Width (in)         | N/A  |
|                                         | X Walk 1 Slope (%)    | 2.1  |            | X Wa  | lk 2 Slope (%)          | 0.4  |
|                                         | X Walk 1 X Slope (%)  | 0.6  |            | X Wa  | lk 2 X Slope (%)        | 0.3  |
| N/A                                     | Ramp inside XWalk1?   | N/A  | N/A        | Ram   | inside XWalk2?          | N/A  |
|                                         | Road Slope (%)        | 1.6  | N/A        | Clear | Space?                  | N/A  |
|                                         | Road X Slope (%)      | 1.7  | N/A        | Clear | Space to XWalk (in)     | N/A  |
| N/A                                     | Any Obstructions?     | N/A  | N/A        | Storn | n Grate/Utility Hazard? | N/A  |
|                                         | Obstruction Type      |      |            | Storn | n Grate/Utility Type    |      |
|                                         |                       | N/A  |            |       |                         | N/A  |
|                                         |                       |      | Yes        | Surfa | ce Condition? (G/P)     | Good |
| PARISON I                               |                       |      |            |       |                         |      |