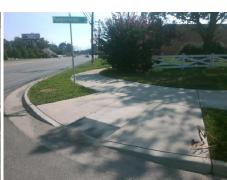

## **Access Compliance Report Public Rights-of-Way** (Curb Ramps)

Intersection ID: N/A Main Street: TRYON ST **Cross Street: PUMPERNICKEL RD** Location: SE ADA ID: AB5CAE3D87E8 Ramp Type: PerpDiag Initial Pass/Fail: Fail **Overall Compliance: No** Severity Score: 13.75

Total Cost: 3200.00

| Field Measurements/Component Compliance |                       |      |            |       |                         |      |
|-----------------------------------------|-----------------------|------|------------|-------|-------------------------|------|
| Compliance Description                  |                       | Data | Compliance |       | Description             | Data |
| N/A                                     | Ramp Length (in)      | 98.0 | No         | Ramp  | Slope (%)               | 9.3  |
| Yes                                     | Ramp Width (in)       | 49.0 | No         | Ramp  | XSlope (%)              | 2.   |
| N/A                                     | Flare Type LT         | N/A  | N/A        | Flare | Type RT                 | N/A  |
| N/A                                     | Flare Slope LT (%)    | N/A  | N/A        | Flare | Slope RT (%)            | N/A  |
| N/A                                     | Flare Traversable LT? | N/A  | N/A        | Flare | Traversable RT?         | N/A  |
| N/A                                     | Landing Length (in)   | N/A  | N/A        | DWS   | Provided?               | N/A  |
| N/A                                     | Landing Width (in)    | N/A  | N/A        | DWS   | Contrast?               | N/A  |
| N/A                                     | Landing Slope (%)     | N/A  | N/A        | DWS   | Length (in)             | N/A  |
| N/A                                     | Landing X Slope (%)   | N/A  | N/A        | DWS   | Full Width?             | N/A  |
| N/A                                     | Landing Curb? (Y/N)   | N/A  | N/A        | DWS   | Offset (in)             | N/A  |
| N/A                                     | Shared Landing?       | N/A  |            |       |                         |      |
| N/A                                     | Gutter Ponding?       | N/A  | N/A        | Gutte | r Slope (%)             | N/A  |
| N/A                                     | Gutter Lip Ht (in)    | N/A  | N/A        | Gutte | r X Slope (%)           | N/A  |
| N/A                                     | Painted X Walk1?      | No   | N/A        | Paint | ed X Walk2?             | No   |
|                                         | X Walk 1 Direction    | To N |            | X Wa  | lk 2 Direction          | To V |
| N/A                                     | X Walk 1 Width (in)   | N/A  | N/A        | X Wa  | lk 2 Width (in)         | N/A  |
|                                         | X Walk 1 Slope (%)    | 2.1  |            | X Wa  | lk 2 Slope (%)          | 0.4  |
|                                         | X Walk 1 X Slope (%)  | 0.6  |            | X Wa  | lk 2 X Slope (%)        | 0.3  |
| N/A                                     | Ramp inside XWalk1?   | N/A  | N/A        | Ram   | inside XWalk2?          | N/A  |
|                                         | Road Slope (%)        | 1.6  | N/A        | Clear | Space?                  | N/A  |
|                                         | Road X Slope (%)      | 1.7  | N/A        | Clear | Space to XWalk (in)     | N/A  |
| N/A                                     | Any Obstructions?     | N/A  | N/A        | Storn | n Grate/Utility Hazard? | N/A  |
|                                         | Obstruction Type      |      |            | Storn | n Grate/Utility Type    |      |
|                                         |                       | N/A  |            |       |                         | N/A  |
|                                         |                       |      | Yes        | Surfa | ce Condition? (G/P)     | Good |
| PARISON I                               |                       |      |            |       |                         |      |