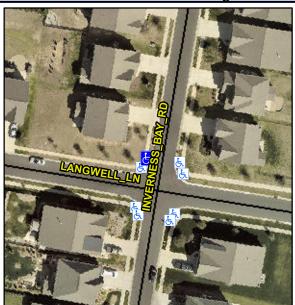

## Access Compliance Report Public Rights-of-Way (Curb Ramps)

Intersection ID: N/AMain Street:LANGWELL\_LNCross Street:INVERNESS\_BAY\_RDLocation:NWADA ID: AB5E3CA4B07ARamp Type:PerpInitial Pass/Fail:FailOverall Compliance:NoSeverity Score:33.75