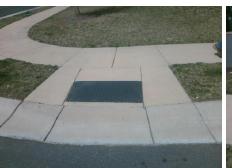

Total Cost:

1850.00

| Field Measurements/Component Compliance |                       |       |      |         |                       |      |  |
|-----------------------------------------|-----------------------|-------|------|---------|-----------------------|------|--|
| Compl                                   | iance Description     | Data  | Comp | liance  | Description           | Data |  |
| N/A                                     | Ramp Length (in)      | 46.5  | Yes  | Ramp    | Slope (%)             | 7.0  |  |
| No                                      | Ramp Width (in)       | 46.0  | No   | Ramp    | XSlope (%)            | 8.7  |  |
| N/A                                     | Flare Type LT         | N/A   | N/A  | Flare   | Гуре RT               | N/A  |  |
| N/A                                     | Flare Slope LT (%)    | N/A   | N/A  | Flare S | Slope RT (%)          | N/A  |  |
| N/A                                     | Flare Traversable LT? | N/A   | N/A  | Flare   | Traversable RT?       | N/A  |  |
| N/A                                     | Landing Length (in)   | N/A   | N/A  | DWS I   | Provided?             | N/A  |  |
| N/A                                     | Landing Width (in)    | N/A   | N/A  | DWS (   | Contrast?             | N/A  |  |
| N/A                                     | Landing Slope (%)     | N/A   | N/A  | DWS I   | _ength (in)           | N/A  |  |
| N/A                                     | Landing X Slope (%)   | N/A   | N/A  | DWS I   | Full Width?           | N/A  |  |
| N/A                                     | Landing Curb? (Y/N)   | N/A   | N/A  | DWS (   | Offset (in)           | N/A  |  |
| N/A                                     | Shared Landing?       | N/A   |      |         |                       |      |  |
| N/A                                     | Gutter Ponding?       | N/A   | N/A  | Gutter  | Slope (%)             | N/A  |  |
| N/A                                     | Gutter Lip Ht (in)    | 1.0   | N/A  | Gutter  | X Slope (%)           | N/A  |  |
| N/A                                     | Painted X Walk1?      | No    | N/A  | Painte  | d X Walk2?            | N/A  |  |
|                                         | X Walk 1 Direction    | To SE |      | X Wall  | c 2 Direction         | N/A  |  |
| N/A                                     | X Walk 1 Width (in)   | N/A   | N/A  | X Wall  | c 2 Width (in)        | N/A  |  |
|                                         | X Walk 1 Slope (%)    | 0.8   |      | X Wall  | < 2 Slope (%)         | N/A  |  |
|                                         | X Walk 1 X Slope (%)  | 6.3   |      | X Wall  | < 2 X Slope (%)       | N/A  |  |
| N/A                                     | Ramp inside XWalk1?   | N/A   | N/A  | Ramp    | inside XWalk2?        | N/A  |  |
|                                         | Road Slope (%)        | N/A   | N/A  | Clear   | Space?                | N/A  |  |
|                                         | Road X Slope (%)      | N/A   | N/A  | Clear   | Space to XWalk (in)   | N/A  |  |
| N/A                                     | Any Obstructions?     | N/A   | N/A  | Storm   | Grate/Utility Hazard? | N/A  |  |
|                                         | Obstruction Type      |       |      | Storm   | Grate/Utility Type    |      |  |
|                                         |                       | N/A   |      |         |                       | N/A  |  |
|                                         |                       |       | Yes  | Surfac  | e Condition? (G/P)    | Good |  |