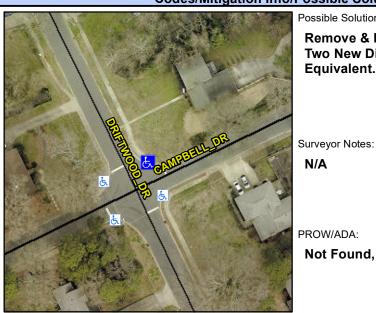

## **Access Compliance Report Public Rights-of-Way** (Curb Ramps)

Intersection ID: 14949 Main Street: CAMPBELL DR **Cross Street: DRIFTWOOD DR** Location: NE ADA ID: AB64BF309EF5 Ramp Type: BlendTrans1 Initial Pass/Fail: Fail **Overall Compliance: No Severity Score:** 25

**Codes/Mitigation Info/Possible Solution** 

Stop Condition-Street 1 Street 2 Name Stop Condition-Street 2

Street 1 Name

**DRIFTWOOD DR** StopSign **CAMPBELL DR** StopSign Possible Solutions: Remove & Replace Curb Ramp With Two New Directional Ramps or Equivalent.