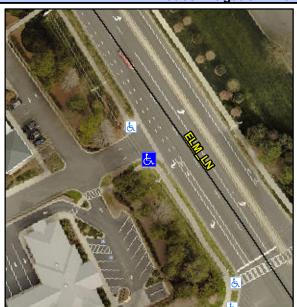

## **Access Compliance Report Public Rights-of-Way** (Curb Ramps)

Intersection ID: 10025975 Main Street: ELM\_LN Cross Street: N/A Location: SW **Overall Compliance: No ADA ID: AB676BF3A445** Ramp Type: Perp Initial Pass/Fail: Fail Severity Score: 21.25