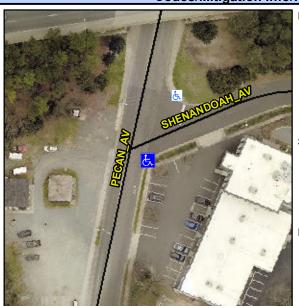

## Access Compliance Report Public Rights-of-Way (Curb Ramps)

Intersection ID: 13509Main Street:PECAN\_AVCross Street:SHENANDOAH\_AVLocation:SEADA ID: AB6BBB998FE4Ramp Type:PerpInitial Pass/Fail:FailOverall Compliance:NoSeverity Score:35

## Field Measurements/Component Compliance

Street 1 Name
SHENANDOAH AV
Stop Condition-Street 2
StopSign
Street 2 Name
N/A
Stop Condition-Street 1
N/A

Total Cost: \$ 1850.00

| Compliance Description |                       | Data | Comp | liance Description          | Data |
|------------------------|-----------------------|------|------|-----------------------------|------|
| N/A                    | Ramp Length (in)      | 21.0 | No   | Ramp Slope (%)              | 14.1 |
| No                     | Ramp Width (in)       | 45.0 | No   | Ramp XSlope (%)             | 4.4  |
| N/A                    | Flare Type LT         | N/A  | N/A  | Flare Type RT               | N/A  |
| N/A                    | Flare Slope LT (%)    | N/A  | N/A  | Flare Slope RT (%)          | N/A  |
| N/A                    | Flare Traversable LT? | N/A  | N/A  | Flare Traversable RT?       | N/A  |
| N/A                    | Landing Length (in)   | N/A  | N/A  | DWS Provided?               | N/A  |
| N/A                    | Landing Width (in)    | N/A  | N/A  | DWS Contrast?               | N/A  |
| N/A                    | Landing Slope (%)     | N/A  | N/A  | DWS Length (in)             | N/A  |
| N/A                    | Landing X Slope (%)   | N/A  | N/A  | DWS Full Width?             | N/A  |
| N/A                    | Landing Curb? (Y/N)   | N/A  | N/A  | DWS Offset (in)             | N/A  |
| N/A                    | Shared Landing?       | N/A  |      |                             |      |
| N/A                    | Gutter Ponding?       | N/A  | N/A  | Gutter Slope (%)            | N/A  |
| N/A                    | Gutter Lip Ht (in)    | 0.5  | N/A  | Gutter X Slope (%)          | N/A  |
| N/A                    | Painted X Walk1?      | No   | N/A  | Painted X Walk2?            | N/A  |
|                        | X Walk 1 Direction    | To N |      | X Walk 2 Direction          | N/A  |
| N/A                    | X Walk 1 Width (in)   | N/A  | N/A  | X Walk 2 Width (in)         | N/A  |
|                        | X Walk 1 Slope (%)    | 2.3  |      | X Walk 2 Slope (%)          | N/A  |
|                        | X Walk 1 X Slope (%)  | 10.2 |      | X Walk 2 X Slope (%)        | N/A  |
| N/A                    | Ramp inside XWalk1?   | N/A  | N/A  | Ramp inside XWalk2?         | N/A  |
|                        | Road Slope (%)        | N/A  | N/A  | Clear Space?                | N/A  |
|                        | Road X Slope (%)      | N/A  | N/A  | Clear Space to XWalk (in)   | N/A  |
| N/A                    | Any Obstructions?     | N/A  | N/A  | Storm Grate/Utility Hazard? | N/A  |
|                        | Obstruction Type      |      |      | Storm Grate/Utility Type    |      |
|                        |                       | N/A  |      |                             | N/A  |
|                        |                       |      | Yes  | Surface Condition? (G/P)    | Good |