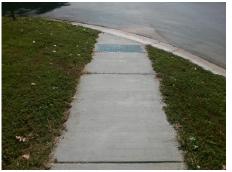

Total Cost: 1600.00

| Field Measurements/Component Compliance |                        |       |      |                             |      |  |  |
|-----------------------------------------|------------------------|-------|------|-----------------------------|------|--|--|
| Com                                     | Compliance Description |       | Comp | liance Description          | Data |  |  |
| N/A                                     | Ramp Length (in)       | 123.0 | N/A  | Grade Break?                | N/A  |  |  |
| Yes                                     | Ramp Width (in)        | 60.0  | N/A  | Grade Break Slope (%)       | 0.0  |  |  |
| Yes                                     | Ramp Slope (%)         | 5.2   | N/A  | Grade Break XSlope (%)      | 0.0  |  |  |
| No                                      | Ramp XSlope (%)        | 3.7   |      |                             |      |  |  |
| N/A                                     | Flare Type LT          | N/A   | N/A  | Flare Type RT               | N/A  |  |  |
| N/A                                     | Flare Slope LT (%)     | N/A   | N/A  | Flare Slope RT (%)          | 0.0  |  |  |
| N/A                                     | Flare Traversable LT?  | N/A   | N/A  | Flare Traversable RT?       | N/A  |  |  |
| N/A                                     | Landing Length (in)    | 0.0   | N/A  | DWS Provided?               | N/A  |  |  |
| N/A                                     | Landing Width (in)     | 0.0   | N/A  | DWS Contrast?               | N/A  |  |  |
| N/A                                     | Landing Slope (%)      | 0.0   | N/A  | DWS Length (in)             | N/A  |  |  |
| N/A                                     | Landing X Slope (%)    | 0.0   | N/A  | DWS Full Width?             | N/A  |  |  |
| N/A                                     | Landing Curb? (Y/N)    | N/A   | N/A  | DWS Offset LT (in)          | N/A  |  |  |
| N/A                                     | Shared Landing?        | N/A   | N/A  | DWS Offset RT (in)          | N/A  |  |  |
| N/A                                     | Gutter Ponding?        | Yes   | N/A  | Gutter Slope (%)            | N/A  |  |  |
| N/A                                     | Gutter Lip Ht (in)     | 0.5   | N/A  | Gutter X Slope (%)          | N/A  |  |  |
| N/A                                     | Painted X Walk1?       | No    |      | Road Slope (%)              | 0.8  |  |  |
|                                         | X Walk 1 Direction     | To SE |      | Road X Slope (%)            | 1.0  |  |  |
|                                         | X Walk 1 Width (in)    | N/A   |      | Clear Space?                | N/A  |  |  |
|                                         | X Walk 1 Slope (%)     | 0.8   | N/A  | Clear Space to XWalk (in)   | N/A  |  |  |
|                                         | X Walk 1 X Slope (%)   | 1.6   | N/A  | Storm Grate/Utility Hazard? | N/A  |  |  |
| N/A                                     | Ramp inside XWalk1?    | N/A   |      | Storm Grate/Utility Type    |      |  |  |
| N/A                                     | Any Obstructions?      | N/A   |      |                             | N/A  |  |  |
|                                         | Obstruction Type       |       | Yes  | Surface Condition? (G/P)    | Good |  |  |
|                                         |                        | N/A   | N/A  | Curb Slope (%)              | 12.9 |  |  |
|                                         |                        |       |      |                             |      |  |  |