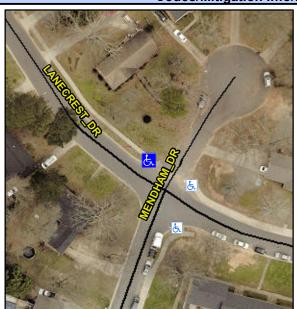

## **Access Compliance Report Public Rights-of-Way** (Curb Ramps)

Intersection ID: 10982 Main Street: LANECREST DR Cross Street: MENDHAM\_DR Location: NW **ADA ID: AB711DB9E6B3** Ramp Type: Directional1 Initial Pass/Fail: Fail **Overall Compliance: No Severity Score:** 1.25

**Codes/Mitigation Info/Possible Solution** 

**MENDHAM DR** Street 1 Name Stop Condition-Street 1 StopSign Street 2 Name N/A Stop Condition-Street 2 N/A

| 400                 | Possible Solutions:           |  |  |  |  |  |  |
|---------------------|-------------------------------|--|--|--|--|--|--|
| Sec.                | Remove & Replace Entire Ramp. |  |  |  |  |  |  |
| 100                 |                               |  |  |  |  |  |  |
| -                   |                               |  |  |  |  |  |  |
| The same of         |                               |  |  |  |  |  |  |
| St. P. L.           | Surveyor Notes:               |  |  |  |  |  |  |
| 1                   | N/A                           |  |  |  |  |  |  |
| THE REAL PROPERTY.  |                               |  |  |  |  |  |  |
| TO SECOND           |                               |  |  |  |  |  |  |
|                     | PROW/ADA:                     |  |  |  |  |  |  |
| L                   | R304.5.3                      |  |  |  |  |  |  |
| THE PERSON NAMED IN |                               |  |  |  |  |  |  |
|                     |                               |  |  |  |  |  |  |
|                     |                               |  |  |  |  |  |  |
|                     |                               |  |  |  |  |  |  |
|                     |                               |  |  |  |  |  |  |