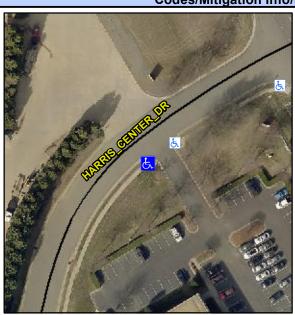

## **Access Compliance Report Public Rights-of-Way** (Curb Ramps)

Data

1.9

1.9

N/A

Intersection ID: 10014556 Main Street: HARRIS CENTER DR Cross Street: N/A Location: S Initial Pass/Fail: Fail **Overall Compliance: No Severity Score:** ADA ID: AB74AAC5E6C0 Ramp Type: BlendTrans1 8.75

To E

**ENTRANCE** Street 1 Name Stop Condition-Street 1 StopSign N/A Street 2 Name Stop Condition-Street 2 N/A Possible Solutions: Remove & Replace Curb Ramp With Two New Directional Ramps or Equivalent. Surveyor Notes: **NO LT SW** PROW/ADA: