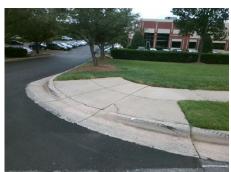

To E

**ENTRANCE** Street 1 Name Stop Condition-Street 1 StopSign N/A Street 2 Name Stop Condition-Street 2 N/A Possible Solutions: Remove & Replace Curb Ramp With Two New Directional Ramps or Equivalent. Surveyor Notes: **NO LT SW** PROW/ADA: