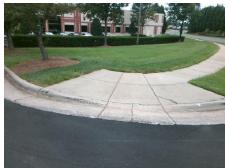

To E

**ENTRANCE** Street 1 Name Stop Condition-Street 1 StopSign N/A Street 2 Name Stop Condition-Street 2 N/A Possible Solutions: Remove & Replace Curb Ramp With Two New Directional Ramps or Equivalent. Surveyor Notes: **NO LT SW** PROW/ADA: