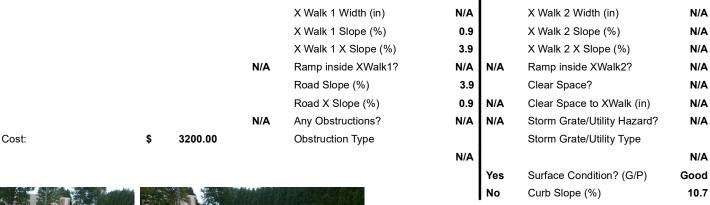

## Field Measurements/Component Compliance

Yes

Yes

N/A

Compliance Description

Flare Type RT

Flare Slope RT (%)

**DWS Provided?** 

**DWS Contrast?** 

DWS Length (in)

DWS Full Width?

DWS Offset (in)

Gutter Slope (%)

Gutter X Slope (%)

Painted X Walk2?

X Walk 2 Direction

Flare Traversable RT?

BlendTrans Slope (%)

BlendTrans XSlope (%)

Data

50.0

36.0

N/A

No

Total Cost:

Not Found, R304.5.1

Compliance Description N/A Ramp Length (in) No Ramp Width (in) N/A Flare Type LT N/A Flare Slope LT (%) N/A Flare Traversable LT? N/A Landing Length (in) N/A Landing Width (in) N/A Landing Slope (%) N/A Landing X Slope (%) N/A Landing Curb? (Y/N) N/A Shared Landing? N/A **Gutter Ponding?** N/A Gutter Lip Ht (in) N/A Painted X Walk1? X Walk 1 Direction