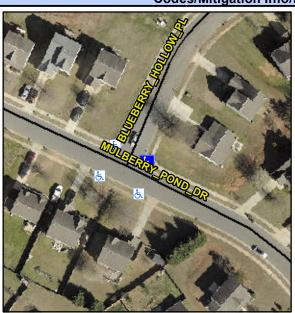

## **Access Compliance Report Public Rights-of-Way** (Curb Ramps)

Intersection ID: 43511 Main Street: MULBERRY POND DR Cross Street: BLUEBERRY HOLLOW PL Location: Ε ADA ID: AB7D8F1999C1 Ramp Type: PerpDiag Initial Pass/Fail: Fail **Overall Compliance: No Severity Score:** 25

**Codes/Mitigation Info/Possible Solution** 

Street 1 Name Stop Condition-Street 2 Street 2 Name Stop Condition-Street 1 **BLUEBRRY HOLLOW PL** StopSign **MULBERRY POND DR** None

Possible Solutions: Remove & Replace Curb Ramp With Two New Directional Ramps or Equivalent. Surveyor Notes: N/A PROW/ADA: Not Found, R304.5.3