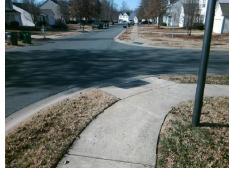

## **Access Compliance Report Public Rights-of-Way** (Curb Ramps)

Intersection ID: 43511 Main Street: MULBERRY POND DR Cross Street: BLUEBERRY HOLLOW PL Location: Ε ADA ID: AB7D8F1999C1 Ramp Type: PerpDiag Initial Pass/Fail: Fail **Overall Compliance: No Severity Score:** 25

**Codes/Mitigation Info/Possible Solution** 

Street 1 Name Stop Condition-Street 2 Street 2 Name Stop Condition-Street 1 **BLUEBRRY HOLLOW PL** StopSign **MULBERRY POND DR** None

Possible Solutions: Remove & Replace Curb Ramp With Two New Directional Ramps or Equivalent. Surveyor Notes: N/A PROW/ADA: Not Found, R304.5.3