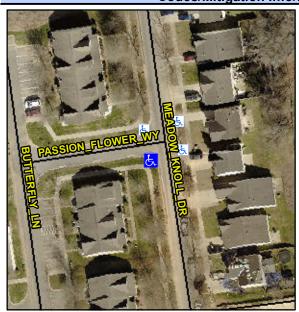

## **Access Compliance Report Public Rights-of-Way** (Curb Ramps)

Intersection ID: 44162 Main Street: MEADOW KNOLL DR Cross Street: PASSION\_FLOWER\_WY Location: SW **ADA ID: AB7EB3A031A9** Ramp Type: PerpDiag Initial Pass/Fail: Fail **Overall Compliance: No** Severity Score: 21.25

**Codes/Mitigation Info/Possible Solution** 

Street 1 Name Stop Condition-Street 2 Street 2 Name Stop Condition-Street 1

**MEADOW KNOLL DR** None **PASSION FLOWER WY** StopSign

Possible Solutions: **Remove & Replace Curb Ramp With Two New Directional Ramps or** Equivalent. Surveyor Notes: N/A PROW/ADA: Not Found, R304.5.1, R304.5.3