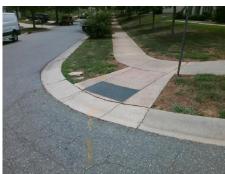

## **Access Compliance Report Public Rights-of-Way** (Curb Ramps)

Intersection ID: 44162 Main Street: MEADOW KNOLL DR Cross Street: PASSION\_FLOWER\_WY Location: SW **ADA ID: AB7EB3A031A9** Ramp Type: PerpDiag Initial Pass/Fail: Fail **Overall Compliance: No** Severity Score: 21.25

Total Cost: 3200.00

| Field Measurements/Component Compliance |                       |      |      |                             |      |
|-----------------------------------------|-----------------------|------|------|-----------------------------|------|
| Compliance Description                  |                       | Data | Comp | liance Description          | Data |
| N/A                                     | Ramp Length (in)      | 86.0 | Yes  | Ramp Slope (%)              | 6.3  |
| No                                      | Ramp Width (in)       | 46.5 | No   | Ramp XSlope (%)             | 5.3  |
| N/A                                     | Flare Type LT         | N/A  | N/A  | Flare Type RT               | N/A  |
| N/A                                     | Flare Slope LT (%)    | N/A  | N/A  | Flare Slope RT (%)          | N/A  |
| N/A                                     | Flare Traversable LT? | N/A  | N/A  | Flare Traversable RT?       | N/A  |
| N/A                                     | Landing Length (in)   | N/A  | N/A  | DWS Provided?               | N/A  |
| N/A                                     | Landing Width (in)    | N/A  | N/A  | DWS Contrast?               | N/A  |
| N/A                                     | Landing Slope (%)     | N/A  | N/A  | DWS Length (in)             | N/A  |
| N/A                                     | Landing X Slope (%)   | N/A  | N/A  | DWS Full Width?             | N/A  |
| N/A                                     | Landing Curb? (Y/N)   | N/A  | N/A  | DWS Offset (in)             | N/A  |
| N/A                                     | Shared Landing?       | N/A  |      |                             |      |
| N/A                                     | Gutter Ponding?       | N/A  | N/A  | Gutter Slope (%)            | N/A  |
| N/A                                     | Gutter Lip Ht (in)    | N/A  | N/A  | Gutter X Slope (%)          | N/A  |
| N/A                                     | Painted X Walk1?      | No   | N/A  | Painted X Walk2?            | No   |
|                                         | X Walk 1 Direction    | To E |      | X Walk 2 Direction          | To N |
| N/A                                     | X Walk 1 Width (in)   | N/A  | N/A  | X Walk 2 Width (in)         | N/A  |
|                                         | X Walk 1 Slope (%)    | 1.2  |      | X Walk 2 Slope (%)          | 3.0  |
|                                         | X Walk 1 X Slope (%)  | 4.2  |      | X Walk 2 X Slope (%)        | 4.5  |
| N/A                                     | Ramp inside XWalk1?   | N/A  | N/A  | Ramp inside XWalk2?         | N/A  |
|                                         | Road Slope (%)        | 4.9  | N/A  | Clear Space?                | N/A  |
|                                         | Road X Slope (%)      | 1.2  | N/A  | Clear Space to XWalk (in)   | N/A  |
| N/A                                     | Any Obstructions?     | N/A  | N/A  | Storm Grate/Utility Hazard? | N/A  |
|                                         | Obstruction Type      |      |      | Storm Grate/Utility Type    |      |
|                                         |                       | N/A  |      |                             | N/A  |
|                                         |                       |      | Yes  | Surface Condition? (G/P)    | Good |
|                                         |                       |      |      |                             |      |