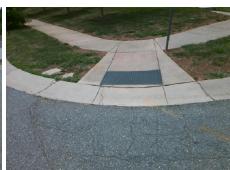

## **Access Compliance Report Public Rights-of-Way** (Curb Ramps)

Intersection ID: 44162 Main Street: MEADOW KNOLL DR Cross Street: PASSION\_FLOWER\_WY Location: SW **ADA ID: AB7EB3A031A9** Ramp Type: PerpDiag Initial Pass/Fail: Fail **Overall Compliance: No** Severity Score: 21.25

Total Cost: 3200.00

| Field Measurements/Component Compliance |                       |      |      |                             |      |
|-----------------------------------------|-----------------------|------|------|-----------------------------|------|
| Compliance Description                  |                       | Data | Comp | liance Description          | Data |
| N/A                                     | Ramp Length (in)      | 86.0 | Yes  | Ramp Slope (%)              | 6.3  |
| No                                      | Ramp Width (in)       | 46.5 | No   | Ramp XSlope (%)             | 5.3  |
| N/A                                     | Flare Type LT         | N/A  | N/A  | Flare Type RT               | N/A  |
| N/A                                     | Flare Slope LT (%)    | N/A  | N/A  | Flare Slope RT (%)          | N/A  |
| N/A                                     | Flare Traversable LT? | N/A  | N/A  | Flare Traversable RT?       | N/A  |
| N/A                                     | Landing Length (in)   | N/A  | N/A  | DWS Provided?               | N/A  |
| N/A                                     | Landing Width (in)    | N/A  | N/A  | DWS Contrast?               | N/A  |
| N/A                                     | Landing Slope (%)     | N/A  | N/A  | DWS Length (in)             | N/A  |
| N/A                                     | Landing X Slope (%)   | N/A  | N/A  | DWS Full Width?             | N/A  |
| N/A                                     | Landing Curb? (Y/N)   | N/A  | N/A  | DWS Offset (in)             | N/A  |
| N/A                                     | Shared Landing?       | N/A  |      |                             |      |
| N/A                                     | Gutter Ponding?       | N/A  | N/A  | Gutter Slope (%)            | N/A  |
| N/A                                     | Gutter Lip Ht (in)    | N/A  | N/A  | Gutter X Slope (%)          | N/A  |
| N/A                                     | Painted X Walk1?      | No   | N/A  | Painted X Walk2?            | No   |
|                                         | X Walk 1 Direction    | To E |      | X Walk 2 Direction          | To N |
| N/A                                     | X Walk 1 Width (in)   | N/A  | N/A  | X Walk 2 Width (in)         | N/A  |
|                                         | X Walk 1 Slope (%)    | 1.2  |      | X Walk 2 Slope (%)          | 3.0  |
|                                         | X Walk 1 X Slope (%)  | 4.2  |      | X Walk 2 X Slope (%)        | 4.5  |
| N/A                                     | Ramp inside XWalk1?   | N/A  | N/A  | Ramp inside XWalk2?         | N/A  |
|                                         | Road Slope (%)        | 4.9  | N/A  | Clear Space?                | N/A  |
|                                         | Road X Slope (%)      | 1.2  | N/A  | Clear Space to XWalk (in)   | N/A  |
| N/A                                     | Any Obstructions?     | N/A  | N/A  | Storm Grate/Utility Hazard? | N/A  |
|                                         | Obstruction Type      |      |      | Storm Grate/Utility Type    |      |
|                                         |                       | N/A  |      |                             | N/A  |
|                                         |                       |      | Yes  | Surface Condition? (G/P)    | Good |
|                                         |                       |      |      |                             |      |