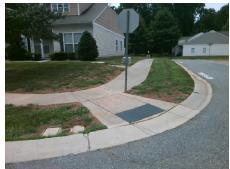

## **Access Compliance Report Public Rights-of-Way** (Curb Ramps)

Intersection ID: 44162 Main Street: MEADOW KNOLL DR Cross Street: PASSION\_FLOWER\_WY Location: SW **ADA ID: AB7EB3A031A9** Ramp Type: PerpDiag Initial Pass/Fail: Fail **Overall Compliance: No** Severity Score: 21.25

Total Cost: 3200.00

| Field Measurements/Component Compliance |                       |      |      |                             |      |
|-----------------------------------------|-----------------------|------|------|-----------------------------|------|
| Compliance Description                  |                       | Data | Comp | liance Description          | Data |
| N/A                                     | Ramp Length (in)      | 86.0 | Yes  | Ramp Slope (%)              | 6.3  |
| No                                      | Ramp Width (in)       | 46.5 | No   | Ramp XSlope (%)             | 5.3  |
| N/A                                     | Flare Type LT         | N/A  | N/A  | Flare Type RT               | N/A  |
| N/A                                     | Flare Slope LT (%)    | N/A  | N/A  | Flare Slope RT (%)          | N/A  |
| N/A                                     | Flare Traversable LT? | N/A  | N/A  | Flare Traversable RT?       | N/A  |
| N/A                                     | Landing Length (in)   | N/A  | N/A  | DWS Provided?               | N/A  |
| N/A                                     | Landing Width (in)    | N/A  | N/A  | DWS Contrast?               | N/A  |
| N/A                                     | Landing Slope (%)     | N/A  | N/A  | DWS Length (in)             | N/A  |
| N/A                                     | Landing X Slope (%)   | N/A  | N/A  | DWS Full Width?             | N/A  |
| N/A                                     | Landing Curb? (Y/N)   | N/A  | N/A  | DWS Offset (in)             | N/A  |
| N/A                                     | Shared Landing?       | N/A  |      |                             |      |
| N/A                                     | Gutter Ponding?       | N/A  | N/A  | Gutter Slope (%)            | N/A  |
| N/A                                     | Gutter Lip Ht (in)    | N/A  | N/A  | Gutter X Slope (%)          | N/A  |
| N/A                                     | Painted X Walk1?      | No   | N/A  | Painted X Walk2?            | No   |
|                                         | X Walk 1 Direction    | To E |      | X Walk 2 Direction          | To N |
| N/A                                     | X Walk 1 Width (in)   | N/A  | N/A  | X Walk 2 Width (in)         | N/A  |
|                                         | X Walk 1 Slope (%)    | 1.2  |      | X Walk 2 Slope (%)          | 3.0  |
|                                         | X Walk 1 X Slope (%)  | 4.2  |      | X Walk 2 X Slope (%)        | 4.5  |
| N/A                                     | Ramp inside XWalk1?   | N/A  | N/A  | Ramp inside XWalk2?         | N/A  |
|                                         | Road Slope (%)        | 4.9  | N/A  | Clear Space?                | N/A  |
|                                         | Road X Slope (%)      | 1.2  | N/A  | Clear Space to XWalk (in)   | N/A  |
| N/A                                     | Any Obstructions?     | N/A  | N/A  | Storm Grate/Utility Hazard? | N/A  |
|                                         | Obstruction Type      |      |      | Storm Grate/Utility Type    |      |
|                                         |                       | N/A  |      |                             | N/A  |
|                                         |                       |      | Yes  | Surface Condition? (G/P)    | Good |
|                                         |                       |      |      |                             |      |