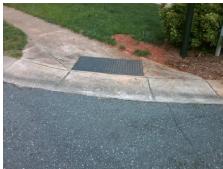

## **Access Compliance Report Public Rights-of-Way** (Curb Ramps)

Intersection ID: 3572 Main Street: BEECH CREST PL Cross Street: HARRIS\_GLEN\_DR Location: NW ADA ID: AB7F88AD834D Ramp Type: Perp Initial Pass/Fail: Fail **Overall Compliance: No** Severity Score: 21.25

**Codes/Mitigation Info/Possible Solution** 

**BEECH CREST PL** Street 1 Name Stop Condition-Street 2 StopSign Street 2 Name N/A Stop Condition-Street 1 N/A Possible Solutions: Remove & Replace Entire Ramp. Surveyor Notes: N/A PROW/ADA: Not Found, R304.5.1, R304.2.2

Total Cost: 1850.00

| Field Measurements/Component Compliance |                       |      |      |                          |                         |      |
|-----------------------------------------|-----------------------|------|------|--------------------------|-------------------------|------|
| Compliance Description                  |                       | Data | Comp | liance                   | Description             | Data |
| N/A                                     | Ramp Length (in)      | 68.0 | No   | Ram                      | Slope (%)               | 11.2 |
| No                                      | Ramp Width (in)       | 47.5 | Yes  | Ram                      | XSlope (%)              | 1.9  |
| N/A                                     | Flare Type LT         | N/A  | N/A  | N/A Flare Type RT        |                         | N/A  |
| N/A                                     | Flare Slope LT (%)    | N/A  | N/A  | N/A Flare Slope RT (%)   |                         | N/A  |
| N/A                                     | Flare Traversable LT? | N/A  | N/A  | /A Flare Traversable RT? |                         | N/A  |
| N/A                                     | Landing Length (in)   | N/A  | N/A  | DWS                      | Provided?               | N/A  |
| N/A                                     | Landing Width (in)    | N/A  | N/A  | DWS                      | Contrast?               | N/A  |
| N/A                                     | Landing Slope (%)     | N/A  | N/A  | DWS                      | Length (in)             | N/A  |
| N/A                                     | Landing X Slope (%)   | N/A  | N/A  | DWS                      | Full Width?             | N/A  |
| N/A                                     | Landing Curb? (Y/N)   | N/A  | N/A  | DWS                      | Offset (in)             | N/A  |
| N/A                                     | Shared Landing?       | N/A  |      |                          |                         |      |
| N/A                                     | Gutter Ponding?       | N/A  | N/A  | Gutte                    | er Slope (%)            | N/A  |
| N/A                                     | Gutter Lip Ht (in)    | N/A  | N/A  | Gutte                    | er X Slope (%)          | N/A  |
| N/A                                     | Painted X Walk1?      | No   | N/A  | Paint                    | ed X Walk2?             | N/A  |
|                                         | X Walk 1 Direction    | То Е |      | X Wa                     | lk 2 Direction          | N/A  |
| N/A                                     | X Walk 1 Width (in)   | N/A  | N/A  | X Wa                     | lk 2 Width (in)         | N/A  |
|                                         | X Walk 1 Slope (%)    | 9.1  |      | X Wa                     | lk 2 Slope (%)          | N/A  |
|                                         | X Walk 1 X Slope (%)  | 4.1  |      | X Wa                     | lk 2 X Slope (%)        | N/A  |
| N/A                                     | Ramp inside XWalk1?   | N/A  | N/A  | Ram                      | o inside XWalk2?        | N/A  |
|                                         | Road Slope (%)        | N/A  | N/A  | Clear                    | Space?                  | N/A  |
|                                         | Road X Slope (%)      | N/A  | N/A  | Clear                    | Space to XWalk (in)     | N/A  |
| N/A                                     | Any Obstructions?     | N/A  | N/A  | Storn                    | n Grate/Utility Hazard? | N/A  |
|                                         | Obstruction Type      |      |      | Storn                    | n Grate/Utility Type    |      |
|                                         |                       | N/A  |      |                          |                         | N/A  |
|                                         |                       |      | Yes  | Surfa                    | ce Condition? (G/P)     | Good |
|                                         |                       |      |      |                          |                         |      |