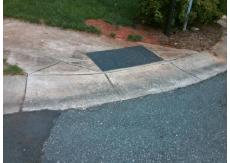

## **Access Compliance Report Public Rights-of-Way** (Curb Ramps)

Intersection ID: 3572 Main Street: BEECH CREST PL Cross Street: HARRIS\_GLEN\_DR Location: NW ADA ID: AB7F88AD834D Ramp Type: Perp Initial Pass/Fail: Fail **Overall Compliance: No** Severity Score: 21.25

**Codes/Mitigation Info/Possible Solution** 

**BEECH CREST PL** Street 1 Name Stop Condition-Street 2 StopSign Street 2 Name N/A Stop Condition-Street 1 N/A Possible Solutions: Remove & Replace Entire Ramp. Surveyor Notes: N/A PROW/ADA: Not Found, R304.5.1, R304.2.2

Total Cost: 1850.00

| Field Measurements/Component Compliance |                       |      |      |                          |                         |      |
|-----------------------------------------|-----------------------|------|------|--------------------------|-------------------------|------|
| Compliance Description                  |                       | Data | Comp | liance                   | Description             | Data |
| N/A                                     | Ramp Length (in)      | 68.0 | No   | Ram                      | Slope (%)               | 11.2 |
| No                                      | Ramp Width (in)       | 47.5 | Yes  | Ram                      | XSlope (%)              | 1.9  |
| N/A                                     | Flare Type LT         | N/A  | N/A  | N/A Flare Type RT        |                         | N/A  |
| N/A                                     | Flare Slope LT (%)    | N/A  | N/A  | N/A Flare Slope RT (%)   |                         | N/A  |
| N/A                                     | Flare Traversable LT? | N/A  | N/A  | /A Flare Traversable RT? |                         | N/A  |
| N/A                                     | Landing Length (in)   | N/A  | N/A  | DWS                      | Provided?               | N/A  |
| N/A                                     | Landing Width (in)    | N/A  | N/A  | DWS                      | Contrast?               | N/A  |
| N/A                                     | Landing Slope (%)     | N/A  | N/A  | DWS                      | Length (in)             | N/A  |
| N/A                                     | Landing X Slope (%)   | N/A  | N/A  | DWS                      | Full Width?             | N/A  |
| N/A                                     | Landing Curb? (Y/N)   | N/A  | N/A  | DWS                      | Offset (in)             | N/A  |
| N/A                                     | Shared Landing?       | N/A  |      |                          |                         |      |
| N/A                                     | Gutter Ponding?       | N/A  | N/A  | Gutte                    | er Slope (%)            | N/A  |
| N/A                                     | Gutter Lip Ht (in)    | N/A  | N/A  | Gutte                    | er X Slope (%)          | N/A  |
| N/A                                     | Painted X Walk1?      | No   | N/A  | Paint                    | ed X Walk2?             | N/A  |
|                                         | X Walk 1 Direction    | То Е |      | X Wa                     | lk 2 Direction          | N/A  |
| N/A                                     | X Walk 1 Width (in)   | N/A  | N/A  | X Wa                     | lk 2 Width (in)         | N/A  |
|                                         | X Walk 1 Slope (%)    | 9.1  |      | X Wa                     | lk 2 Slope (%)          | N/A  |
|                                         | X Walk 1 X Slope (%)  | 4.1  |      | X Wa                     | lk 2 X Slope (%)        | N/A  |
| N/A                                     | Ramp inside XWalk1?   | N/A  | N/A  | Ram                      | o inside XWalk2?        | N/A  |
|                                         | Road Slope (%)        | N/A  | N/A  | Clear                    | Space?                  | N/A  |
|                                         | Road X Slope (%)      | N/A  | N/A  | Clear                    | Space to XWalk (in)     | N/A  |
| N/A                                     | Any Obstructions?     | N/A  | N/A  | Storn                    | n Grate/Utility Hazard? | N/A  |
|                                         | Obstruction Type      |      |      | Storn                    | n Grate/Utility Type    |      |
|                                         |                       | N/A  |      |                          |                         | N/A  |
|                                         |                       |      | Yes  | Surfa                    | ce Condition? (G/P)     | Good |
|                                         |                       |      |      |                          |                         |      |