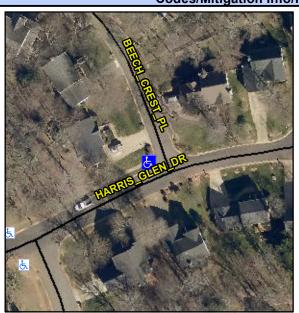

## **Access Compliance Report Public Rights-of-Way** (Curb Ramps)

Intersection ID: 3572 Main Street: BEECH CREST PL Cross Street: HARRIS\_GLEN\_DR Location: NW ADA ID: AB7F88AD834D Ramp Type: Perp Initial Pass/Fail: Fail **Overall Compliance: No** Severity Score: 21.25

**Codes/Mitigation Info/Possible Solution** 

**BEECH CREST PL** Street 1 Name Stop Condition-Street 2 StopSign Street 2 Name N/A Stop Condition-Street 1 N/A Possible Solutions: Remove & Replace Entire Ramp. Surveyor Notes: N/A PROW/ADA: Not Found, R304.5.1, R304.2.2