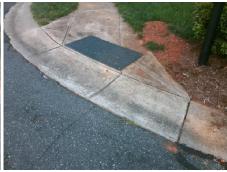

## **Access Compliance Report Public Rights-of-Way** (Curb Ramps)

Intersection ID: 3572 Main Street: BEECH CREST PL Cross Street: HARRIS\_GLEN\_DR Location: NW ADA ID: AB7F88AD834D Ramp Type: Perp Initial Pass/Fail: Fail **Overall Compliance: No** Severity Score: 21.25

**Codes/Mitigation Info/Possible Solution** 

**BEECH CREST PL** Street 1 Name Stop Condition-Street 2 StopSign Street 2 Name N/A Stop Condition-Street 1 N/A Possible Solutions: Remove & Replace Entire Ramp. Surveyor Notes: N/A PROW/ADA: Not Found, R304.5.1, R304.2.2

Total Cost: 1850.00

| Field Measurements/Component Compliance |                       |      |      |                          |                         |      |
|-----------------------------------------|-----------------------|------|------|--------------------------|-------------------------|------|
| Compliance Description                  |                       | Data | Comp | liance                   | Description             | Data |
| N/A                                     | Ramp Length (in)      | 68.0 | No   | Ram                      | Slope (%)               | 11.2 |
| No                                      | Ramp Width (in)       | 47.5 | Yes  | Ram                      | XSlope (%)              | 1.9  |
| N/A                                     | Flare Type LT         | N/A  | N/A  | N/A Flare Type RT        |                         | N/A  |
| N/A                                     | Flare Slope LT (%)    | N/A  | N/A  | N/A Flare Slope RT (%)   |                         | N/A  |
| N/A                                     | Flare Traversable LT? | N/A  | N/A  | /A Flare Traversable RT? |                         | N/A  |
| N/A                                     | Landing Length (in)   | N/A  | N/A  | DWS                      | Provided?               | N/A  |
| N/A                                     | Landing Width (in)    | N/A  | N/A  | DWS                      | Contrast?               | N/A  |
| N/A                                     | Landing Slope (%)     | N/A  | N/A  | DWS                      | Length (in)             | N/A  |
| N/A                                     | Landing X Slope (%)   | N/A  | N/A  | DWS                      | Full Width?             | N/A  |
| N/A                                     | Landing Curb? (Y/N)   | N/A  | N/A  | DWS                      | Offset (in)             | N/A  |
| N/A                                     | Shared Landing?       | N/A  |      |                          |                         |      |
| N/A                                     | Gutter Ponding?       | N/A  | N/A  | Gutte                    | er Slope (%)            | N/A  |
| N/A                                     | Gutter Lip Ht (in)    | N/A  | N/A  | Gutte                    | er X Slope (%)          | N/A  |
| N/A                                     | Painted X Walk1?      | No   | N/A  | Paint                    | ed X Walk2?             | N/A  |
|                                         | X Walk 1 Direction    | То Е |      | X Wa                     | lk 2 Direction          | N/A  |
| N/A                                     | X Walk 1 Width (in)   | N/A  | N/A  | X Wa                     | lk 2 Width (in)         | N/A  |
|                                         | X Walk 1 Slope (%)    | 9.1  |      | X Wa                     | lk 2 Slope (%)          | N/A  |
|                                         | X Walk 1 X Slope (%)  | 4.1  |      | X Wa                     | lk 2 X Slope (%)        | N/A  |
| N/A                                     | Ramp inside XWalk1?   | N/A  | N/A  | Ram                      | o inside XWalk2?        | N/A  |
|                                         | Road Slope (%)        | N/A  | N/A  | Clear                    | Space?                  | N/A  |
|                                         | Road X Slope (%)      | N/A  | N/A  | Clear                    | Space to XWalk (in)     | N/A  |
| N/A                                     | Any Obstructions?     | N/A  | N/A  | Storn                    | n Grate/Utility Hazard? | N/A  |
|                                         | Obstruction Type      |      |      | Storn                    | n Grate/Utility Type    |      |
|                                         |                       | N/A  |      |                          |                         | N/A  |
|                                         |                       |      | Yes  | Surfa                    | ce Condition? (G/P)     | Good |
|                                         |                       |      |      |                          |                         |      |