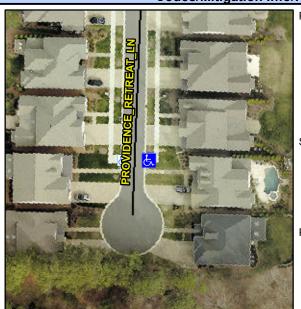

## Access Compliance Report Public Rights-of-Way (Curb Ramps)

Intersection ID: 10035098 Main Street: PROVIDENCE\_RETREAT\_LN Cross Street: N/A Location: E

ADA ID: AB8374DD88D5 Ramp Type: Perp Initial Pass/Fail: Fail Overall Compliance: No Severity Score: 8.75

## Field Measurements/Component Compliance

Street 1 Name PROVIDENCE RETREAT LN
Stop Condition-Street 2 None
Street 2 Name N/A
Stop Condition-Street 1 N/A

| Possible Solutions:           | Co |  |  |
|-------------------------------|----|--|--|
| Remove & Replace Entire Ramp. |    |  |  |
|                               | No |  |  |
|                               | N/ |  |  |
| Surveyor Notes:               | N/ |  |  |
| N/A                           | N/ |  |  |
|                               | N/ |  |  |
|                               | N/ |  |  |
|                               | N/ |  |  |
| PROW/ADA:                     | N/ |  |  |
| Not Found, R304.5.1           | N/ |  |  |
|                               | N/ |  |  |
|                               | N/ |  |  |
|                               | N/ |  |  |