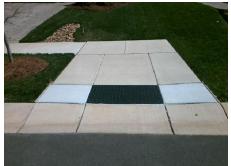

Total Cost: \$ 1850.00

| Comp | liance Description    | Data |     |        | Description             | Data |
|------|-----------------------|------|-----|--------|-------------------------|------|
| N/A  | Ramp Length (in)      | 96.0 | Yes | Ramp   | Slope (%)               | 5.1  |
| No   | Ramp Width (in)       | 47.0 | Yes | Ramp   | XSlope (%)              | 1.4  |
| N/A  | Flare Type LT         | N/A  | N/A | Flare  | Type RT                 | N/A  |
| N/A  | Flare Slope LT (%)    | N/A  | N/A | Flare  | Slope RT (%)            | N/A  |
| N/A  | Flare Traversable LT? | N/A  | N/A | Flare  | Traversable RT?         | N/A  |
| N/A  | Landing Length (in)   | N/A  | N/A | DWS    | Provided?               | N/A  |
| N/A  | Landing Width (in)    | N/A  | N/A | DWS    | Contrast?               | N/A  |
| N/A  | Landing Slope (%)     | N/A  | N/A | DWS    | Length (in)             | N/A  |
| N/A  | Landing X Slope (%)   | N/A  | N/A | DWS    | Full Width?             | N/A  |
| N/A  | Landing Curb? (Y/N)   | N/A  | N/A | DWS    | Offset (in)             | N/A  |
| N/A  | Shared Landing?       | N/A  |     |        |                         |      |
| N/A  | Gutter Ponding?       | N/A  | N/A | Gutte  | r Slope (%)             | N/A  |
| N/A  | Gutter Lip Ht (in)    | N/A  | N/A | Gutte  | r X Slope (%)           | N/A  |
| N/A  | Painted X Walk1?      | No   | N/A | Painte | ed X Walk2?             | N/A  |
|      | X Walk 1 Direction    | To W |     | X Wa   | lk 2 Direction          | N/A  |
| N/A  | X Walk 1 Width (in)   | N/A  | N/A | X Wa   | lk 2 Width (in)         | N/A  |
|      | X Walk 1 Slope (%)    | 3.6  |     | X Wa   | lk 2 Slope (%)          | N/A  |
|      | X Walk 1 X Slope (%)  | 2.6  |     | X Wa   | lk 2 X Slope (%)        | N/A  |
| N/A  | Ramp inside XWalk1?   | N/A  | N/A | Ramp   | inside XWalk2?          | N/A  |
|      | Road Slope (%)        | N/A  | N/A | Clear  | Space?                  | N/A  |
|      | Road X Slope (%)      | N/A  | N/A | Clear  | Space to XWalk (in)     | N/A  |
| N/A  | Any Obstructions?     | N/A  | N/A | Storm  | n Grate/Utility Hazard? | N/A  |
|      | Obstruction Type      |      |     | Storm  | n Grate/Utility Type    |      |
|      |                       | N/A  |     |        |                         | N/A  |
|      |                       |      | Yes | Surfa  | ce Condition? (G/P)     | Good |
|      |                       |      |     |        |                         |      |