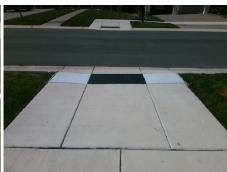

Total Cost: \$ 1850.00

| Comp | liance Description    | Data |     |        | Description             | Data |
|------|-----------------------|------|-----|--------|-------------------------|------|
| N/A  | Ramp Length (in)      | 96.0 | Yes | Ramp   | Slope (%)               | 5.1  |
| No   | Ramp Width (in)       | 47.0 | Yes | Ramp   | XSlope (%)              | 1.4  |
| N/A  | Flare Type LT         | N/A  | N/A | Flare  | Type RT                 | N/A  |
| N/A  | Flare Slope LT (%)    | N/A  | N/A | Flare  | Slope RT (%)            | N/A  |
| N/A  | Flare Traversable LT? | N/A  | N/A | Flare  | Traversable RT?         | N/A  |
| N/A  | Landing Length (in)   | N/A  | N/A | DWS    | Provided?               | N/A  |
| N/A  | Landing Width (in)    | N/A  | N/A | DWS    | Contrast?               | N/A  |
| N/A  | Landing Slope (%)     | N/A  | N/A | DWS    | Length (in)             | N/A  |
| N/A  | Landing X Slope (%)   | N/A  | N/A | DWS    | Full Width?             | N/A  |
| N/A  | Landing Curb? (Y/N)   | N/A  | N/A | DWS    | Offset (in)             | N/A  |
| N/A  | Shared Landing?       | N/A  |     |        |                         |      |
| N/A  | Gutter Ponding?       | N/A  | N/A | Gutte  | r Slope (%)             | N/A  |
| N/A  | Gutter Lip Ht (in)    | N/A  | N/A | Gutte  | r X Slope (%)           | N/A  |
| N/A  | Painted X Walk1?      | No   | N/A | Painte | ed X Walk2?             | N/A  |
|      | X Walk 1 Direction    | To W |     | X Wa   | lk 2 Direction          | N/A  |
| N/A  | X Walk 1 Width (in)   | N/A  | N/A | X Wa   | lk 2 Width (in)         | N/A  |
|      | X Walk 1 Slope (%)    | 3.6  |     | X Wa   | lk 2 Slope (%)          | N/A  |
|      | X Walk 1 X Slope (%)  | 2.6  |     | X Wa   | lk 2 X Slope (%)        | N/A  |
| N/A  | Ramp inside XWalk1?   | N/A  | N/A | Ramp   | inside XWalk2?          | N/A  |
|      | Road Slope (%)        | N/A  | N/A | Clear  | Space?                  | N/A  |
|      | Road X Slope (%)      | N/A  | N/A | Clear  | Space to XWalk (in)     | N/A  |
| N/A  | Any Obstructions?     | N/A  | N/A | Storm  | n Grate/Utility Hazard? | N/A  |
|      | Obstruction Type      |      |     | Storm  | n Grate/Utility Type    |      |
|      |                       | N/A  |     |        |                         | N/A  |
|      |                       |      | Yes | Surfa  | ce Condition? (G/P)     | Good |
|      |                       |      |     |        |                         |      |