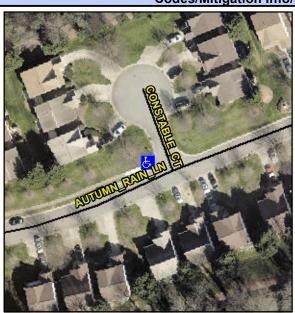

## Access Compliance Report Public Rights-of-Way (Curb Ramps)

Intersection ID: 17333 Main Street: AUTUMN\_RAIN\_LN Cross Street: CONSTABLE\_CT Location: NW

ADA ID: AB83E1FF5374 Ramp Type: PerpDiag Initial Pass/Fail: Fail Overall Compliance: No Severity Score: 13.75