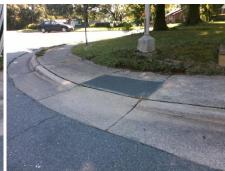

**Codes/Mitigation Info/Possible Solution** 

Field Measurements/Component Compliance

Street 1 Name Stop Condition-Street 1 Street 2 Name Stop Condition-Street 2 W SUGAR CREEK RD Signal **HIDDEN VALLEY RD** Signal Possible Solutions: Remove & Replace Curb Ramp With Two New Directional Ramps or Equivalent. Surveyor Notes: LT RP < 5% PROW/ADA: R304.5.1, R304.3.2

Total Cost:

3200.00

| Field Measurements/Component Compliance |       |                      |       |                        |                             |       |
|-----------------------------------------|-------|----------------------|-------|------------------------|-----------------------------|-------|
|                                         | Compl | mpliance Description |       | Compliance Description |                             | Data  |
|                                         | N/A   | Ramp Length LT (in)  | 63.0  | N/A                    | Ramp Length RT (in)         | 61.0  |
|                                         | No    | Ramp Width LT (in)   | 47.5  | No                     | Ramp Width RT (in)          | 47.5  |
|                                         | Yes   | Ramp Slope LT (%)    | 0.8   | No                     | Ramp Slope RT (%)           | 8.7   |
|                                         | Yes   | Ramp XSlope LT (%)   | 0.8   | Yes                    | Ramp XSlope RT (%)          | 1.9   |
|                                         | N/A   | Landing Length (in)  | N/A   | N/A                    | DWS Provided?               | N/A   |
|                                         | N/A   | Landing Width (in)   | N/A   | N/A                    | DWS Contrast?               | N/A   |
|                                         | N/A   | Landing Slope (%)    | N/A   | N/A                    | DWS Length (in)             | N/A   |
|                                         | N/A   | Landing X Slope (%)  | N/A   | N/A                    | DWS Full Width?             | N/A   |
|                                         | N/A   | Landing Curb? (Y/N)  | N/A   | N/A                    | DWS Offset (in)             | N/A   |
|                                         | N/A   | Shared Landing?      | N/A   |                        |                             |       |
|                                         | N/A   | Gutter Ponding?      | N/A   | N/A                    | Gutter Slope (%)            | N/A   |
|                                         | N/A   | Gutter Lip Ht (in)   | N/A   | N/A                    | Gutter X Slope (%)          | N/A   |
|                                         | N/A   | Painted X Walk1?     | Yes   | N/A                    | Painted X Walk2?            | Yes   |
|                                         |       | X Walk 1 Direction   | To N  |                        | X Walk 2 Direction          | To W  |
|                                         | N/A   | X Walk 1 Width (in)  | 111.0 | N/A                    | X Walk 2 Width (in)         | 120.0 |
|                                         |       | X Walk 1 Slope (%)   | 2.6   |                        | X Walk 2 Slope (%)          | 2.6   |
|                                         |       | X Walk 1 X Slope (%) | 2.0   |                        | X Walk 2 X Slope (%)        | 2.5   |
|                                         | N/A   | Ramp inside XWalk1?  | Yes   | N/A                    | Ramp inside XWalk2?         | Yes   |
|                                         |       | Road Slope (%)       | 0.7   | N/A                    | Clear Space?                | N/A   |
|                                         |       | Road X Slope (%)     | 0.6   | N/A                    | Clear Space to XWalk (in)   | N/A   |
|                                         | N/A   | Any Obstructions?    | N/A   | N/A                    | Storm Grate/Utility Hazard? | N/A   |
|                                         |       | Obstruction Type     |       |                        | Storm Grate/Utility Type    |       |
|                                         |       |                      | N/A   |                        |                             | N/A   |
|                                         |       |                      |       | Yes                    | Surface Condition? (G/P)    | Good  |
|                                         |       |                      |       | N/A                    | Curb Slope (%)              | 18.5  |
|                                         |       |                      |       |                        |                             |       |