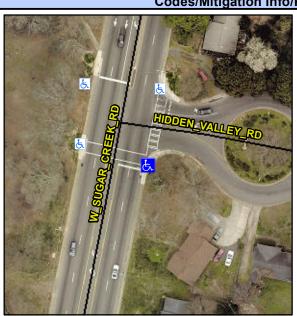

## **Access Compliance Report Public Rights-of-Way** (Curb Ramps)

Intersection ID: 7725 Main Street: HIDDEN VALLEY RD Cross Street: W\_SUGAR\_CREEK\_RD Location: SE ADA ID: AB8AE56680C1 Ramp Type: ParaDiag Initial Pass/Fail: Fail **Overall Compliance: No** Severity Score: 21.25

**Codes/Mitigation Info/Possible Solution** 

Field Measurements/Component Compliance

Street 1 Name Stop Condition-Street 1 Street 2 Name Stop Condition-Street 2 W SUGAR CREEK RD Signal **HIDDEN VALLEY RD** Signal Possible Solutions: Remove & Replace Curb Ramp With Two New Directional Ramps or Equivalent. Surveyor Notes: LT RP < 5% PROW/ADA: R304.5.1, R304.3.2