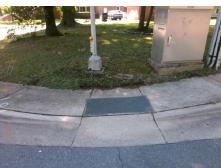

**Codes/Mitigation Info/Possible Solution** 

Field Measurements/Component Compliance

Street 1 Name Stop Condition-Street 1 Street 2 Name Stop Condition-Street 2 W SUGAR CREEK RD Signal **HIDDEN VALLEY RD** Signal Possible Solutions: Remove & Replace Curb Ramp With Two New Directional Ramps or Equivalent. Surveyor Notes: LT RP < 5% PROW/ADA: R304.5.1, R304.3.2

Total Cost:

3200.00

| Field Measurements/Component Compliance |       |                      |       |                        |                             |       |
|-----------------------------------------|-------|----------------------|-------|------------------------|-----------------------------|-------|
|                                         | Compl | mpliance Description |       | Compliance Description |                             | Data  |
|                                         | N/A   | Ramp Length LT (in)  | 63.0  | N/A                    | Ramp Length RT (in)         | 61.0  |
|                                         | No    | Ramp Width LT (in)   | 47.5  | No                     | Ramp Width RT (in)          | 47.5  |
|                                         | Yes   | Ramp Slope LT (%)    | 0.8   | No                     | Ramp Slope RT (%)           | 8.7   |
|                                         | Yes   | Ramp XSlope LT (%)   | 0.8   | Yes                    | Ramp XSlope RT (%)          | 1.9   |
|                                         | N/A   | Landing Length (in)  | N/A   | N/A                    | DWS Provided?               | N/A   |
|                                         | N/A   | Landing Width (in)   | N/A   | N/A                    | DWS Contrast?               | N/A   |
|                                         | N/A   | Landing Slope (%)    | N/A   | N/A                    | DWS Length (in)             | N/A   |
|                                         | N/A   | Landing X Slope (%)  | N/A   | N/A                    | DWS Full Width?             | N/A   |
|                                         | N/A   | Landing Curb? (Y/N)  | N/A   | N/A                    | DWS Offset (in)             | N/A   |
|                                         | N/A   | Shared Landing?      | N/A   |                        |                             |       |
|                                         | N/A   | Gutter Ponding?      | N/A   | N/A                    | Gutter Slope (%)            | N/A   |
|                                         | N/A   | Gutter Lip Ht (in)   | N/A   | N/A                    | Gutter X Slope (%)          | N/A   |
|                                         | N/A   | Painted X Walk1?     | Yes   | N/A                    | Painted X Walk2?            | Yes   |
|                                         |       | X Walk 1 Direction   | To N  |                        | X Walk 2 Direction          | To W  |
|                                         | N/A   | X Walk 1 Width (in)  | 111.0 | N/A                    | X Walk 2 Width (in)         | 120.0 |
|                                         |       | X Walk 1 Slope (%)   | 2.6   |                        | X Walk 2 Slope (%)          | 2.6   |
|                                         |       | X Walk 1 X Slope (%) | 2.0   |                        | X Walk 2 X Slope (%)        | 2.5   |
|                                         | N/A   | Ramp inside XWalk1?  | Yes   | N/A                    | Ramp inside XWalk2?         | Yes   |
|                                         |       | Road Slope (%)       | 0.7   | N/A                    | Clear Space?                | N/A   |
|                                         |       | Road X Slope (%)     | 0.6   | N/A                    | Clear Space to XWalk (in)   | N/A   |
|                                         | N/A   | Any Obstructions?    | N/A   | N/A                    | Storm Grate/Utility Hazard? | N/A   |
|                                         |       | Obstruction Type     |       |                        | Storm Grate/Utility Type    |       |
|                                         |       |                      | N/A   |                        |                             | N/A   |
|                                         |       |                      |       | Yes                    | Surface Condition? (G/P)    | Good  |
|                                         |       |                      |       | N/A                    | Curb Slope (%)              | 18.5  |
|                                         |       |                      |       |                        |                             |       |