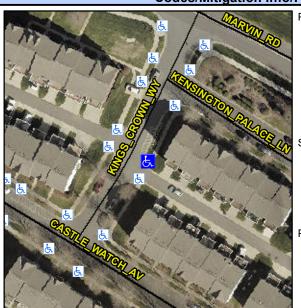

## Access Compliance Report Public Rights-of-Way (Curb Ramps)

Intersection ID: 10029652Main Street: KINGS\_CROWN\_WYCross Street: N/ALocation:SEADA ID: AB8B3859F412Ramp Type: PerpInitial Pass/Fail: FailOverall Compliance: NoSeverity Score:25