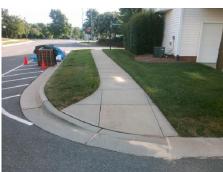

Total Cost:

|         | Comp | liance Description    | Data  | Comp | liance Description          | Data |
|---------|------|-----------------------|-------|------|-----------------------------|------|
| p.      | N/A  | Ramp Length (in)      | 88.0  | No   | Ramp Slope (%)              | 19.1 |
|         | Yes  | Ramp Width (in)       | 49.0  | Yes  | Ramp XSlope (%)             | 1.1  |
|         | N/A  | Flare Type LT         | N/A   | N/A  | Flare Type RT               | N/A  |
|         | N/A  | Flare Slope LT (%)    | N/A   | N/A  | Flare Slope RT (%)          | N/A  |
|         | N/A  | Flare Traversable LT? | N/A   | N/A  | Flare Traversable RT?       | N/A  |
|         | N/A  | Landing Length (in)   | N/A   | N/A  | DWS Provided?               | N/A  |
|         | N/A  | Landing Width (in)    | N/A   | N/A  | DWS Contrast?               | N/A  |
|         | N/A  | Landing Slope (%)     | N/A   | N/A  | DWS Length (in)             | N/A  |
|         | N/A  | Landing X Slope (%)   | N/A   | N/A  | DWS Full Width?             | N/A  |
|         | N/A  | Landing Curb? (Y/N)   | N/A   | N/A  | DWS Offset (in)             | N/A  |
|         | N/A  | Shared Landing?       | N/A   |      |                             |      |
|         | N/A  | Gutter Ponding?       | N/A   | N/A  | Gutter Slope (%)            | N/A  |
|         | N/A  | Gutter Lip Ht (in)    | N/A   | N/A  | Gutter X Slope (%)          | N/A  |
|         | N/A  | Painted X Walk1?      | No    | N/A  | Painted X Walk2?            | N/A  |
|         |      | X Walk 1 Direction    | To SW |      | X Walk 2 Direction          | N/A  |
|         | N/A  | X Walk 1 Width (in)   | N/A   | N/A  | X Walk 2 Width (in)         | N/A  |
|         |      | X Walk 1 Slope (%)    | 1.5   |      | X Walk 2 Slope (%)          | N/A  |
|         |      | X Walk 1 X Slope (%)  | 3.1   |      | X Walk 2 X Slope (%)        | N/A  |
|         | N/A  | Ramp inside XWalk1?   | N/A   | N/A  | Ramp inside XWalk2?         | N/A  |
|         |      | Road Slope (%)        | N/A   | N/A  | Clear Space?                | N/A  |
|         |      | Road X Slope (%)      | N/A   | N/A  | Clear Space to XWalk (in)   | N/A  |
|         | N/A  | Any Obstructions?     | N/A   | N/A  | Storm Grate/Utility Hazard? | N/A  |
| 1850.00 |      | Obstruction Type      |       |      | Storm Grate/Utility Type    |      |
|         |      |                       | N/A   |      |                             | N/A  |
|         |      |                       |       | Yes  | Surface Condition? (G/P)    | Good |
| 404 58  |      |                       |       |      |                             |      |