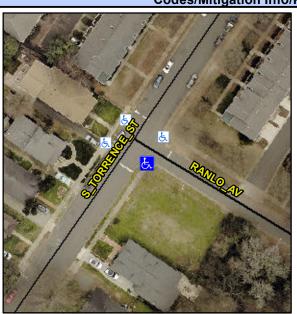

## **Access Compliance Report Public Rights-of-Way** (Curb Ramps)

Intersection ID: 14107 Main Street: RANLO AV Cross Street: S\_TORRENCE\_ST Location: ADA ID: AB8E0FC64C2A Ramp Type: PerpDiag Initial Pass/Fail: Fail **Overall Compliance: No Severity Score:** 1.25

**Codes/Mitigation Info/Possible Solution** 

**RANLO AV** Street 1 Name Stop Condition-Street 2 StopSign Street 2 Name S TORRENCE ST Stop Condition-Street 1 StopSign Possible Solutions: Remove & Replace Curb Ramp With Two New Directional Ramps or Equivalent.