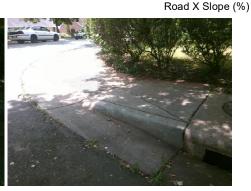

N/A

N/A

N/A

N/A

N/A

Good 25.8

Intersection ID: N/A Main Street: BLUFF CT **Cross Street: FONTANA AV** Location: NW **Overall Compliance: No Severity Score:** ADA ID: AB9021509A8C Ramp Type: Combination1Diag Initial Pass/Fail: Fail 0

Flare Traversable RT?

Ramp XSlope RT (%)

Data

Street 1 Name Stop Condition-Street 1 Street 2 Name Stop Condition-Street 2 Remove & Replace Curb Ramp With Two New Directional Ramps or Equivalent.

Surveyor Notes:

N/A

PROW/ADA:

Not Found, R304.5.1, R304.5.3

**FONTANA AV** StopSign **BLUFF CT** 

None

N/A Ramp Length LT (in) 45.0 No Ramp Width LT (in) 36.0 Yes Ramp Slope LT (%) 7.2 Ramp XSlope LT (%) 2.9 No N/A Ramp Length (in) 24.5 48.0 Yes Ramp Width (in) N/A Flare Type LT N/A N/A Flare Slope LT (%) N/A N/A Flare Traversable LT? N/A N/A Landing Length (in) N/A N/A N/A Landing Width (in) N/A Landing Slope (%) N/A N/A Landing X Slope (%) N/A N/A Landing Curb? (Y/N) N/A N/A Shared Landing? N/A N/A Gutter Ponding? N/A N/A Gutter Lip Ht (in) N/A N/A Painted X Walk1? No To S X Walk 1 Direction X Walk 1 Width (in) N/A 2.1 X Walk 1 Slope (%) X Walk 1 X Slope (%) 1.5 N/A N/A Ramp inside XWalk1?

Road Slope (%)

Compliance Description

Total Cost:

3200.00