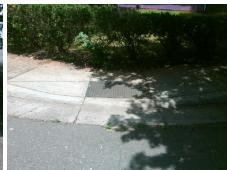

N/A

N/A

N/A

N/A

N/A

Good 25.8

Intersection ID: N/A Main Street: BLUFF CT **Cross Street: FONTANA AV** Location: NW **Overall Compliance: No Severity Score:** ADA ID: AB9021509A8C Ramp Type: Combination1Diag Initial Pass/Fail: Fail 0

Flare Traversable RT?

Ramp XSlope RT (%)

Data

Street 1 Name Stop Condition-Street 1 Street 2 Name Stop Condition-Street 2 Remove & Replace Curb Ramp With Two New Directional Ramps or Equivalent.

Surveyor Notes:

N/A

PROW/ADA:

Not Found, R304.5.1, R304.5.3

**FONTANA AV** StopSign **BLUFF CT** 

None

N/A Ramp Length LT (in) 45.0 No Ramp Width LT (in) 36.0 Yes Ramp Slope LT (%) 7.2 Ramp XSlope LT (%) 2.9 No N/A Ramp Length (in) 24.5 48.0 Yes Ramp Width (in) N/A Flare Type LT N/A N/A Flare Slope LT (%) N/A N/A Flare Traversable LT? N/A N/A Landing Length (in) N/A N/A N/A Landing Width (in) N/A Landing Slope (%) N/A N/A Landing X Slope (%) N/A N/A Landing Curb? (Y/N) N/A N/A Shared Landing? N/A N/A Gutter Ponding? N/A N/A Gutter Lip Ht (in) N/A N/A Painted X Walk1? No To S X Walk 1 Direction X Walk 1 Width (in) N/A 2.1 X Walk 1 Slope (%) X Walk 1 X Slope (%) 1.5 N/A N/A Ramp inside XWalk1?