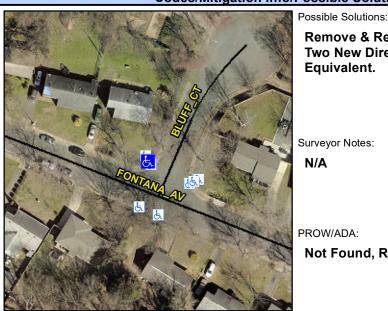

N/A

N/A

N/A

N/A

N/A

Good 25.8

Intersection ID: N/A Main Street: BLUFF CT **Cross Street: FONTANA AV** Location: NW **Overall Compliance: No Severity Score:** ADA ID: AB9021509A8C Ramp Type: Combination1Diag Initial Pass/Fail: Fail 0

Flare Traversable RT?

Ramp XSlope RT (%)

Data

Street 1 Name Stop Condition-Street 1 Street 2 Name Stop Condition-Street 2 Remove & Replace Curb Ramp With Two New Directional Ramps or Equivalent.

Surveyor Notes:

N/A

PROW/ADA:

Not Found, R304.5.1, R304.5.3

**FONTANA AV** StopSign **BLUFF CT** 

None

N/A Ramp Length LT (in) 45.0 No Ramp Width LT (in) 36.0 Yes Ramp Slope LT (%) 7.2 Ramp XSlope LT (%) 2.9 No N/A Ramp Length (in) 24.5 48.0 Yes Ramp Width (in) N/A Flare Type LT N/A N/A Flare Slope LT (%) N/A N/A Flare Traversable LT? N/A N/A Landing Length (in) N/A N/A N/A Landing Width (in) N/A Landing Slope (%) N/A N/A Landing X Slope (%) N/A N/A Landing Curb? (Y/N) N/A N/A Shared Landing? N/A N/A Gutter Ponding? N/A N/A Gutter Lip Ht (in) N/A N/A Painted X Walk1? No To S X Walk 1 Direction X Walk 1 Width (in) N/A 2.1 X Walk 1 Slope (%) X Walk 1 X Slope (%) 1.5 N/A N/A Ramp inside XWalk1?