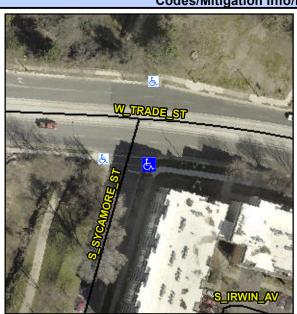

## Access Compliance Report Public Rights-of-Way (Curb Ramps)

Intersection ID: 11263 Main Street: W\_TRADE\_ST Cross Street: S\_SYCAMORE\_ST Location: SE

ADA ID: AB9316F5110A Ramp Type: PerpDiag Initial Pass/Fail: Fail Overall Compliance: No Severity Score: 22.5

Codes/Mitigation Info/Possible Solution

**Field Measurements/Component Compliance** 

Street 1 Name
Stop Condition-Street 2
Street 2 Name
Stop Condition-Street 1

W TRADE ST None S SYCAMORE ST StopSign Possible Solutions: