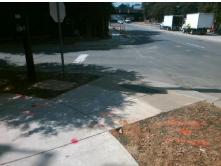

## Access Compliance Report Public Rights-of-Way (Curb Ramps)

Intersection ID: 11263 Main Street: W\_TRADE\_ST Cross Street: S\_SYCAMORE\_ST Location: SE

ADA ID: AB9316F5110A Ramp Type: PerpDiag Initial Pass/Fail: Fail Overall Compliance: No Severity Score: 22.5

Codes/Mitigation Info/Possible Solution

**Field Measurements/Component Compliance** 

Street 1 Name
Stop Condition-Street 2
Street 2 Name
Stop Condition-Street 1

W TRADE ST None S SYCAMORE ST StopSign Possible Solutions:

Remove & Replace Curb Ramp With Two New Directional Ramps or Equivalent.

Surveyor Notes:

N/A

PROW/ADA:

Not Found, R304.5.1, R304.2.2, R304.5.3

Total Cost: \$ 3200.00

| Field Measurements/Component Compliance |                        |                       |      |      |                             |       |
|-----------------------------------------|------------------------|-----------------------|------|------|-----------------------------|-------|
|                                         | Compliance Description |                       | Data | Comp | oliance Description         | Data  |
|                                         | N/A                    | Ramp Length (in)      | 47.0 | No   | Ramp Slope (%)              | 9.5   |
|                                         | No                     | Ramp Width (in)       | 38.0 | No   | Ramp XSlope (%)             | 4.3   |
|                                         | N/A                    | Flare Type LT         | N/A  | N/A  | Flare Type RT               | N/A   |
|                                         | N/A                    | Flare Slope LT (%)    | N/A  | N/A  | Flare Slope RT (%)          | N/A   |
|                                         | N/A                    | Flare Traversable LT? | N/A  | N/A  | Flare Traversable RT?       | N/A   |
|                                         | N/A                    | Landing Length (in)   | N/A  | N/A  | DWS Provided?               | N/A   |
|                                         | N/A                    | Landing Width (in)    | N/A  | N/A  | DWS Contrast?               | N/A   |
|                                         | N/A                    | Landing Slope (%)     | N/A  | N/A  | DWS Length (in)             | N/A   |
|                                         | N/A                    | Landing X Slope (%)   | N/A  | N/A  | DWS Full Width?             | N/A   |
|                                         | N/A                    | Landing Curb? (Y/N)   | N/A  | N/A  | DWS Offset (in)             | N/A   |
|                                         | N/A                    | Shared Landing?       | N/A  |      |                             |       |
|                                         | N/A                    | Gutter Ponding?       | N/A  | N/A  | Gutter Slope (%)            | N/A   |
|                                         | N/A                    | Gutter Lip Ht (in)    | N/A  | N/A  | Gutter X Slope (%)          | N/A   |
|                                         | N/A                    | Painted X Walk1?      | No   | N/A  | Painted X Walk2?            | No    |
|                                         |                        | X Walk 1 Direction    | To N |      | X Walk 2 Direction          | To NW |
|                                         | N/A                    | X Walk 1 Width (in)   | N/A  | N/A  | X Walk 2 Width (in)         | N/A   |
|                                         |                        | X Walk 1 Slope (%)    | 2.5  |      | X Walk 2 Slope (%)          | 1.5   |
|                                         |                        | X Walk 1 X Slope (%)  | 1.1  |      | X Walk 2 X Slope (%)        | 3.7   |
|                                         | N/A                    | Ramp inside XWalk1?   | N/A  | N/A  | Ramp inside XWalk2?         | N/A   |
|                                         |                        | Road Slope (%)        | 4.0  | N/A  | Clear Space?                | N/A   |
|                                         |                        | Road X Slope (%)      | 0.7  | N/A  | Clear Space to XWalk (in)   | N/A   |
|                                         | N/A                    | Any Obstructions?     | N/A  | N/A  | Storm Grate/Utility Hazard? | N/A   |
|                                         |                        | Obstruction Type      |      |      | Storm Grate/Utility Type    |       |
|                                         |                        |                       | N/A  |      |                             | N/A   |
|                                         |                        |                       |      | Yes  | Surface Condition? (G/P)    | Good  |
| - 2                                     |                        |                       |      |      |                             |       |