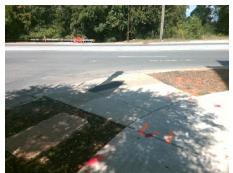

## Access Compliance Report Public Rights-of-Way (Curb Ramps)

Intersection ID: 11263 Main Street: W\_TRADE\_ST Cross Street: S\_SYCAMORE\_ST Location: SE

ADA ID: AB9316F5110A Ramp Type: PerpDiag Initial Pass/Fail: Fail Overall Compliance: No Severity Score: 22.5

Codes/Mitigation Info/Possible Solution

**Field Measurements/Component Compliance** 

Street 1 Name
Stop Condition-Street 2
Street 2 Name
Stop Condition-Street 1

W TRADE ST None S SYCAMORE ST StopSign Possible Solutions:

Remove & Replace Curb Ramp With Two New Directional Ramps or Equivalent.

Surveyor Notes:

N/A

PROW/ADA:

Not Found, R304.5.1, R304.2.2, R304.5.3

Total Cost: \$ 3200.00

| Field Measurements/Component Compliance |                        |                       |      |      |                             |       |
|-----------------------------------------|------------------------|-----------------------|------|------|-----------------------------|-------|
|                                         | Compliance Description |                       | Data | Comp | oliance Description         | Data  |
|                                         | N/A                    | Ramp Length (in)      | 47.0 | No   | Ramp Slope (%)              | 9.5   |
|                                         | No                     | Ramp Width (in)       | 38.0 | No   | Ramp XSlope (%)             | 4.3   |
|                                         | N/A                    | Flare Type LT         | N/A  | N/A  | Flare Type RT               | N/A   |
|                                         | N/A                    | Flare Slope LT (%)    | N/A  | N/A  | Flare Slope RT (%)          | N/A   |
|                                         | N/A                    | Flare Traversable LT? | N/A  | N/A  | Flare Traversable RT?       | N/A   |
|                                         | N/A                    | Landing Length (in)   | N/A  | N/A  | DWS Provided?               | N/A   |
|                                         | N/A                    | Landing Width (in)    | N/A  | N/A  | DWS Contrast?               | N/A   |
|                                         | N/A                    | Landing Slope (%)     | N/A  | N/A  | DWS Length (in)             | N/A   |
|                                         | N/A                    | Landing X Slope (%)   | N/A  | N/A  | DWS Full Width?             | N/A   |
|                                         | N/A                    | Landing Curb? (Y/N)   | N/A  | N/A  | DWS Offset (in)             | N/A   |
|                                         | N/A                    | Shared Landing?       | N/A  |      |                             |       |
|                                         | N/A                    | Gutter Ponding?       | N/A  | N/A  | Gutter Slope (%)            | N/A   |
|                                         | N/A                    | Gutter Lip Ht (in)    | N/A  | N/A  | Gutter X Slope (%)          | N/A   |
|                                         | N/A                    | Painted X Walk1?      | No   | N/A  | Painted X Walk2?            | No    |
|                                         |                        | X Walk 1 Direction    | To N |      | X Walk 2 Direction          | To NW |
|                                         | N/A                    | X Walk 1 Width (in)   | N/A  | N/A  | X Walk 2 Width (in)         | N/A   |
|                                         |                        | X Walk 1 Slope (%)    | 2.5  |      | X Walk 2 Slope (%)          | 1.5   |
|                                         |                        | X Walk 1 X Slope (%)  | 1.1  |      | X Walk 2 X Slope (%)        | 3.7   |
|                                         | N/A                    | Ramp inside XWalk1?   | N/A  | N/A  | Ramp inside XWalk2?         | N/A   |
|                                         |                        | Road Slope (%)        | 4.0  | N/A  | Clear Space?                | N/A   |
|                                         |                        | Road X Slope (%)      | 0.7  | N/A  | Clear Space to XWalk (in)   | N/A   |
|                                         | N/A                    | Any Obstructions?     | N/A  | N/A  | Storm Grate/Utility Hazard? | N/A   |
|                                         |                        | Obstruction Type      |      |      | Storm Grate/Utility Type    |       |
|                                         |                        |                       | N/A  |      |                             | N/A   |
|                                         |                        |                       |      | Yes  | Surface Condition? (G/P)    | Good  |
| - 2                                     |                        |                       |      |      |                             |       |