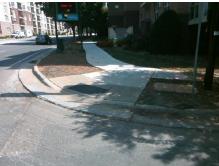

## Access Compliance Report Public Rights-of-Way (Curb Ramps)

Intersection ID: 11263 Main Street: W\_TRADE\_ST Cross Street: S\_SYCAMORE\_ST Location: SE

ADA ID: AB9316F5110A Ramp Type: PerpDiag Initial Pass/Fail: Fail Overall Compliance: No Severity Score: 22.5

Codes/Mitigation Info/Possible Solution

**Field Measurements/Component Compliance** 

Street 1 Name
Stop Condition-Street 2
Street 2 Name
Stop Condition-Street 1

W TRADE ST None S SYCAMORE ST StopSign Possible Solutions:

Remove & Replace Curb Ramp With Two New Directional Ramps or Equivalent.

Surveyor Notes:

N/A

PROW/ADA:

Not Found, R304.5.1, R304.2.2, R304.5.3

Total Cost: \$ 3200.00

| Field Measurements/Component Compliance |                        |                       |      |      |                             |       |
|-----------------------------------------|------------------------|-----------------------|------|------|-----------------------------|-------|
|                                         | Compliance Description |                       | Data | Comp | oliance Description         | Data  |
|                                         | N/A                    | Ramp Length (in)      | 47.0 | No   | Ramp Slope (%)              | 9.5   |
|                                         | No                     | Ramp Width (in)       | 38.0 | No   | Ramp XSlope (%)             | 4.3   |
|                                         | N/A                    | Flare Type LT         | N/A  | N/A  | Flare Type RT               | N/A   |
|                                         | N/A                    | Flare Slope LT (%)    | N/A  | N/A  | Flare Slope RT (%)          | N/A   |
|                                         | N/A                    | Flare Traversable LT? | N/A  | N/A  | Flare Traversable RT?       | N/A   |
|                                         | N/A                    | Landing Length (in)   | N/A  | N/A  | DWS Provided?               | N/A   |
|                                         | N/A                    | Landing Width (in)    | N/A  | N/A  | DWS Contrast?               | N/A   |
|                                         | N/A                    | Landing Slope (%)     | N/A  | N/A  | DWS Length (in)             | N/A   |
|                                         | N/A                    | Landing X Slope (%)   | N/A  | N/A  | DWS Full Width?             | N/A   |
|                                         | N/A                    | Landing Curb? (Y/N)   | N/A  | N/A  | DWS Offset (in)             | N/A   |
|                                         | N/A                    | Shared Landing?       | N/A  |      |                             |       |
|                                         | N/A                    | Gutter Ponding?       | N/A  | N/A  | Gutter Slope (%)            | N/A   |
|                                         | N/A                    | Gutter Lip Ht (in)    | N/A  | N/A  | Gutter X Slope (%)          | N/A   |
|                                         | N/A                    | Painted X Walk1?      | No   | N/A  | Painted X Walk2?            | No    |
|                                         |                        | X Walk 1 Direction    | To N |      | X Walk 2 Direction          | To NW |
|                                         | N/A                    | X Walk 1 Width (in)   | N/A  | N/A  | X Walk 2 Width (in)         | N/A   |
|                                         |                        | X Walk 1 Slope (%)    | 2.5  |      | X Walk 2 Slope (%)          | 1.5   |
|                                         |                        | X Walk 1 X Slope (%)  | 1.1  |      | X Walk 2 X Slope (%)        | 3.7   |
|                                         | N/A                    | Ramp inside XWalk1?   | N/A  | N/A  | Ramp inside XWalk2?         | N/A   |
|                                         |                        | Road Slope (%)        | 4.0  | N/A  | Clear Space?                | N/A   |
|                                         |                        | Road X Slope (%)      | 0.7  | N/A  | Clear Space to XWalk (in)   | N/A   |
|                                         | N/A                    | Any Obstructions?     | N/A  | N/A  | Storm Grate/Utility Hazard? | N/A   |
|                                         |                        | Obstruction Type      |      |      | Storm Grate/Utility Type    |       |
|                                         |                        |                       | N/A  |      |                             | N/A   |
|                                         |                        |                       |      | Yes  | Surface Condition? (G/P)    | Good  |
| - 2                                     |                        |                       |      |      |                             |       |